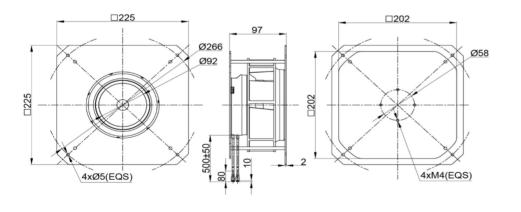

t 40°C SIGNAL OUTPUT FG (Frequency Generator)

ROHS COMPLIANCE Yes.

IP LEVEL IP44 (Special IP Rating On Request)



#### **SPECIFICATION**

| MODEL NO.        | RATED<br>VAC | OPERATED<br>VOLTAGE<br>(VAC) | SPEED | RATED<br>CURRENT<br>(A) | INPUT<br>POWER<br>(W) | Max.<br>M³/H | Air Flow<br>CFM | Max. Static | Pressure<br>PA | Noise<br>Level<br>dB(A) |
|------------------|--------------|------------------------------|-------|-------------------------|-----------------------|--------------|-----------------|-------------|----------------|-------------------------|
| ECFK22597V2HB-PB | 230          | 184~270                      | 4000  | 1.00                    | 140                   | 800          | 470.80          | 3.53        | 882            | 74                      |

## DRAWING:



# PQ CURVE:



Specifications are subject to change without notice. Please visit our website at http://www.sofasco.com for update information.