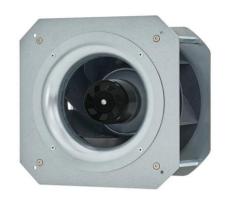

# 190mm BACKWARDCURVED CENTRIFUGAL FANS WITH SUPPORT BRACKET

# INFORMATION

IMPELLER: PA66+GF
BLADE NO.: 7 BLADES

BEARING: NMB BALL BEARING

LEAD WIRES Red, Blue(AWG18#); Yellow, White(AWG24#)

INSULATION: CLASS B

OPERATING TEMPERATURE: -25℃ to 60℃

SPEED CONTROL CONTROL INPUT 0~10VDC / PWM
LIFE EXPECTANCE 50,000 Hours at At 40°C
SIGNAL OUTPUT FG (Frequency Generator)

ROHS COMPLIANCE Yes.

IP LEVEL IP55 (Special IP Rating On Request)



#### **SPECIFICATION**

| MODEL NO.         | RATED<br>VDC | OPERATED<br>VOLTAGE<br>(VDC) | SPEED<br>(RPM) | RATED<br>CURRENT<br>(A) | INPUT<br>POWER<br>(W) | Max.<br>M³/H | Air Flow<br>CFM | Max. Static<br>inch-H2O | Pressure<br>PA | Noise<br>Level<br>dB(A) |
|-------------------|--------------|------------------------------|----------------|-------------------------|-----------------------|--------------|-----------------|-------------------------|----------------|-------------------------|
| ECFK22595V48MB-PB | 48           | 36~57                        | 4050           | 2.50                    | 120                   | 820          | 482.57          | 3.36                    | 780            | 72                      |

# DRAWING:



# PQ CURVE:



Specifications are subject to cha