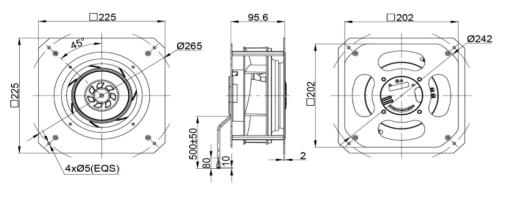

s.

IP LEVEL IP55 (Special IP Rating On Request)



#### **SPECIFICATION**

| MODEL NO.         | RATED<br>VDC | OPERATED<br>VOLTAGE<br>(VDC) | SPEED<br>(RPM) | RATED<br>CURRENT<br>(A) | INPUT<br>POWER<br>(W) | Max.<br>M³/H | Air Flow<br>CFM | Max. Static<br>inch-H2O | Pressure<br>PA | Noise<br>Level<br>dB(A) |
|-------------------|--------------|------------------------------|----------------|-------------------------|-----------------------|--------------|-----------------|-------------------------|----------------|-------------------------|
| ECFK22595V48MB-PB | 48           | 36~57                        | 4050           | 2.50                    | 120                   | 820          | 482.57          | 3.36                    | 780            | 72                      |

# DRAWING:



# PQ CURVE:



Specifications are subject to change without notice. Please visit our website at http://www.sofasco.com for update information.