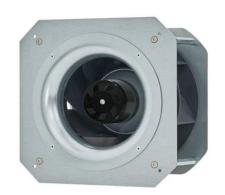

# 190mm BACKWARDCURVED CENTRIFUGAL FANS WITH SUPPORT BRACKET

# INFORMATION

IMPELLER: PA66+GF
BLADE NO.: 7 BLADES

BEARING: NMB BALL BEARING

LEAD WIRES Red, Blue(AWG18#); Yellow, White(AWG24#)

INSULATION: CLASS B

OPERATING TEMPERATURE: -25℃ to 60℃

SPEED CONTROL CONTROL INPUT 0~10VDC / PWM
LIFE EXPECTANCE 50,000 Hours at At 40°C
SIGNAL OUTPUT FG (Frequency Generator)

ROHS COMPLIANCE Yes.

IP LEVEL IP55 (Special IP Rating On Request)



#### **SPECIFICATION**

| MODEL NO.         | RATED<br>VDC | OPERATED<br>VOLTAGE<br>(VDC) | SPEED<br>(RPM) | RATED<br>CURRENT<br>(A) | INPUT<br>POWER<br>(W) | Max.<br>M³/H | Air Flow<br>CFM | Max. Static | Pressure<br>PA | Noise<br>Level<br>dB(A) |
|-------------------|--------------|------------------------------|----------------|-------------------------|-----------------------|--------------|-----------------|-------------|----------------|-------------------------|
| ECFK22595V48HB-PB | 48           | 36~57                        | 4400           | 3.20                    | 153.6                 | 880          | 517.88          | 3.80        | 950            | 74                      |

# DRAWING:



# PQ CURVE:



Specifications are subject to change without notice. Please visit our