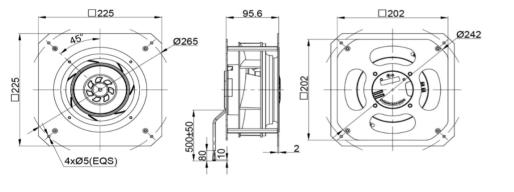

uency Generator)

ROHS COMPLIANCE Yes.

IP LEVEL IP55 (Special IP Rating On Request)



#### **SPECIFICATION**

| MODEL NO.         | RATED<br>VDC | OPERATED<br>VOLTAGE<br>(VDC) | SPEED<br>(RPM) | RATED<br>CURRENT<br>(A) | INPUT<br>POWER<br>(W) | Max.<br>M³/H | Air Flow<br>CFM | Max. Static | Pressure<br>PA | Noise<br>Level<br>dB(A) |
|-------------------|--------------|------------------------------|----------------|-------------------------|-----------------------|--------------|-----------------|-------------|----------------|-------------------------|
| ECFK22595V48HB-PB | 48           | 36~57                        | 4400           | 3.20                    | 153.6                 | 880          | 517.88          | 3.80        | 950            | 74                      |

# DRAWING:



# PQ CURVE:



Specifications are subject to change without notice. Please visit our website at http://www.sofasco.com for update information.