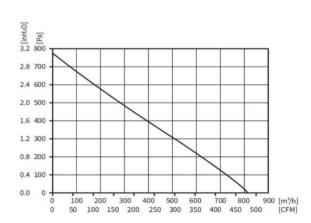

# PQ CURVE:

Specifications are subject to change without notice. Please visit our website at http://www.sofasco.com for update information.

#### **SPECIFICATION**

| MODEL NO.         | RATED<br>VDC | OPERATED<br>VOLTAGE<br>(VDC) | SPEED<br>(RPM) | RATED<br>CURRENT<br>(A) | INPUT<br>POWER<br>(W) | Max.<br>M³/H | Air Flow<br>CFM | Max. Static | Pressure<br>PA | Noise<br>Level<br>dB(A) |
|-------------------|--------------|------------------------------|----------------|-------------------------|-----------------------|--------------|-----------------|-------------|----------------|-------------------------|
| ECFK22595V24MB-PB | 24           | 16~28                        | 4050           | 5.00                    | 120                   | 820          | 482.57          | 3.36        | 780            | 72                      |