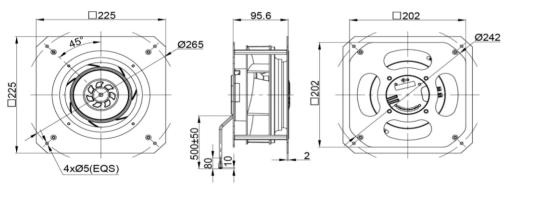

ency Generator)

ROHS COMPLIANCE Yes.

IP LEVEL IP55 (Special IP Rating On Request)



#### **SPECIFICATION**

| MODEL NO.         | RATED<br>VDC | OPERATED<br>VOLTAGE<br>(VDC) | SPEED<br>(RPM) | RATED<br>CURRENT<br>(A) | INPUT<br>POWER<br>(W) | Max.<br>M³/H | Air Flow<br>CFM | Max. Static | Pressure<br>PA | Noise<br>Level<br>dB(A) |
|-------------------|--------------|------------------------------|----------------|-------------------------|-----------------------|--------------|-----------------|-------------|----------------|-------------------------|
| ECFK22595V24MB-PB | 24           | 16~28                        | 4050           | 5.00                    | 120                   | 820          | 482.57          | 3.36        | 780            | 72                      |

## DRAWING:



# PQ CURVE:



Specifications are subject to change without notice. Please visit our website at http://www.sofasco.com for update information.