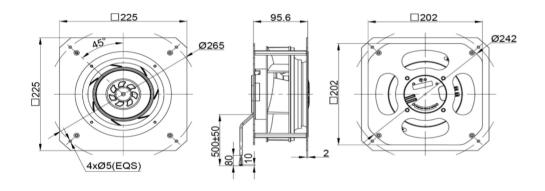

quency Generator)

ROHS COMPLIANCE Yes.

IP LEVEL IP55 (Special IP Rating On Request)



## **SPECIFICATION**

| MODEL NO.         | RATED<br>VDC | OPERATED<br>VOLTAGE<br>(VDC) | SPEED<br>(RPM) | RATED<br>CURRENT<br>(A) | INPUT<br>POWER<br>(W) | Max.<br>M³/H | Air Flow<br>CFM | Max. Static | Pressure<br>PA | Noise<br>Level<br>dB(A) |
|-------------------|--------------|------------------------------|----------------|-------------------------|-----------------------|--------------|-----------------|-------------|----------------|-------------------------|
| ECFK22595V24HB-PB | 24           | 16~28                        | 4400           | 6.40                    | 153.6                 | 880          | 517.88          | 3.80        | 950            | 74                      |

## DRAWING:



# PQ CURVE:



 $Specifications \ are \ subject \ to \ change \ without \ notice. \ Please \ visit \ our \ website \ at \ http://www.sofasco.com \ for \ update \ information.$