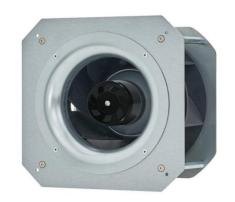

# 190mm BACKWARDCURVED CENTRIFUGAL FANS WITH SUPPORT BRACKET

# INFORMATION

IMPELLER: PA66+GF
BLADE NO.: 7 BLADES

BEARING: NMB BALL BEARING

LEAD WIRES AC (AWG20#), DC (AWG24#)

INSULATION: CLASS B

OPERATING TEMPERATURE: -25℃ to 60℃

SPEED CONTROL CONTROL INPUT 0~10VDC / PWM
LIFE EXPECTANCE 50,000 Hours at At 40°C
SIGNAL OUTPUT FG (Frequency Generator)