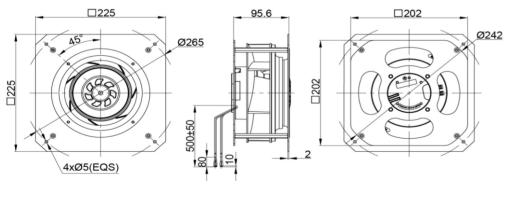

requency Generator)

ROHS COMPLIANCE Yes.

IP LEVEL IP55 (Special IP Rating On Request)



#### **SPECIFICATION**

| MODEL NO.        | RATED<br>VAC | OPERATED<br>VOLTAGE<br>(VAC) | SPEED<br>(RPM) | RATED<br>CURRENT<br>(A) | INPUT<br>POWER<br>(W) | Max.<br>M³/H | Air Flow<br>CFM | Max. Static | Pressure<br>PA | Noise<br>Level<br>dB(A) |
|------------------|--------------|------------------------------|----------------|-------------------------|-----------------------|--------------|-----------------|-------------|----------------|-------------------------|
| ECFK22591V2HB-PB | 230          | 184~270                      | 4550           | 1.20                    | 170                   | 945          | 476.69          | 4.00        | 1000           | 72                      |

# DRAWING:



# PQ CURVE:



Specifications are subject to change without notice. Please visit our website at http://www.sofasco.com for update information.