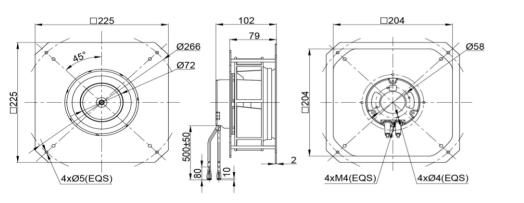

IP44 (Special IP Rating On Request) |  |  |  |  |  |



## SPECIFICATION

| MODEL NO.         | RATED<br>VAC | OPERATED<br>VOLTAGE<br>(VAC) | SPEED<br>(RPM) | RATED<br>CURRENT<br>(A) | INPUT<br>POWER<br>(W) | Max.<br>M³/H | Air Flow<br>CFM | Max. Static<br>inch-H2O | Pressure<br>PA | Noise<br>Level<br>dB(A) |
|-------------------|--------------|------------------------------|----------------|-------------------------|-----------------------|--------------|-----------------|-------------------------|----------------|-------------------------|
| ECFK225102V2HB-PB | 230          | 184~270                      | 4460           | 0.85                    | 105                   | 810          | 476.69          | 2.98                    | 744            | 76                      |

### DRAWING:



### PQ CURVE:



Specifications are subject to change without notice. Please visit our website at http://www.sofasco.com for update information.