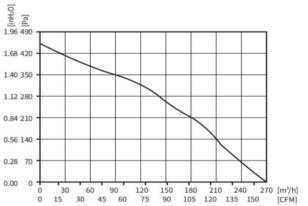

### PQ CURVE:

## **SPECIFICATION**

| MODEL NO.         | RATED<br>VDC | OPERATED<br>Voltage<br>(VDC) | SPEED<br>(RPM) | RATED<br>CURRENT<br>(A) | INPUT<br>POWER<br>(W) | Мах.<br><b>М<sup>3</sup>/Н</b> | Air Flow<br>CFM | Max. Static<br>inch-H2O | Pressure<br>PA | Noise<br>Level<br>dB(A) |
|-------------------|--------------|------------------------------|----------------|-------------------------|-----------------------|--------------------------------|-----------------|-------------------------|----------------|-------------------------|
| ECFK16575V48HB-PB | 48           | 36~57                        | 4500           | 0.70                    | 33                    | 270                            | 158.90          | 1.80                    | 450            | 68                      |