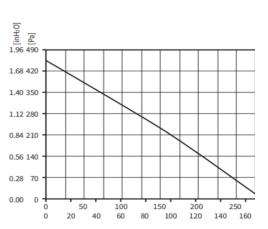

# PQ CURVE:

Specifications are subject to change without notice. Please visit our website at http://www.sofasco.com for update information.

Noise Level dB(A)