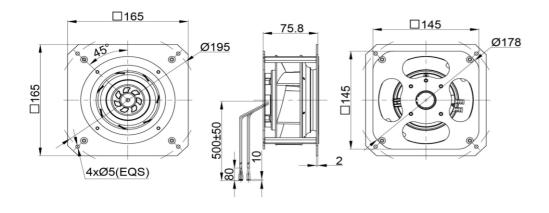

000 Hours at At 40°C
SIGNAL OUTPUT FG (Frequency Generator)

ROHS COMPLIANCE Yes.

IP LEVEL IP55 (Special IP Rating On Request)



#### **SPECIFICATION**

| MODEL NO.        | RATED<br>VAC | OPERATED<br>VOLTAGE<br>(VAC) | SPEED<br>(RPM) | RATED<br>CURRENT<br>(A) | INPUT<br>POWER<br>(W) | Max.<br>M³/H | Air Flow<br>CFM | Max. Static<br>inch-H2O | Pressure<br>PA |
|------------------|--------------|------------------------------|----------------|-------------------------|-----------------------|--------------|-----------------|-------------------------|----------------|
| ECFK16575V2MB-PB | 230          | 184~270                      | 4250           | 0.20                    | 30                    | 281          | 165.37          | 1.84                    | 459            |

### DRAWING:



# PQ CURVE:



Specifications are subject to change without notice. Please visit our website at http://www.sofasco.com for update information.



Noise Level dB(A)