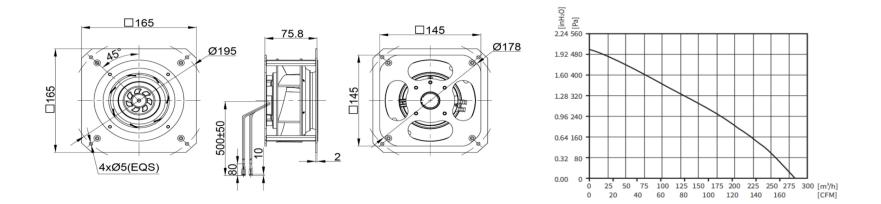

## SPECIFICATION

| MODEL NO.        | RATED<br>VAC | OPERATED<br>Voltage<br>(VAC) | SPEED<br>(RPM) | RATED<br>CURRENT<br>(A) | INPUT<br>POWER<br>(W) | Мах.<br><b>М<sup>3</sup>/Н</b> | Air Flow<br>CFM | Max. Static<br>inch-H2O | Pressure<br>PA | Noise<br>Level<br>dB(A) |
|------------------|--------------|------------------------------|----------------|-------------------------|-----------------------|--------------------------------|-----------------|-------------------------|----------------|-------------------------|
| ECFK16575V2HB-PB | 230          | 184~270                      | 4450           | 0.25                    | 34                    | 280                            | 164.78          | 2.00                    | 500            | 65                      |

## DRAWING:

PQ CURVE:

Specifications are subject to change without notice. Please visit our website at http://www.sofasco.com for update information.