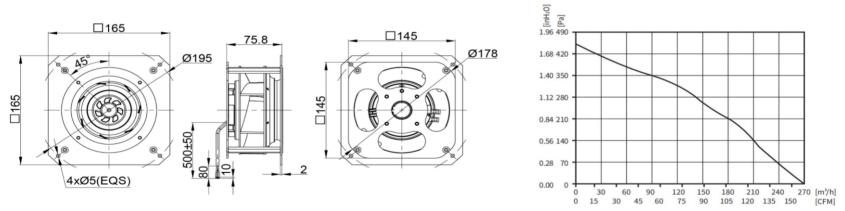

## DRAWING:

Specifications are subject to change without notice. Please visit our website at http://www.sofasco.com for update information.

## PQ CURVE:

# SPECIFICATION

| MODEL NO.         | RATED<br>VDC | OPERATED<br>Voltage<br>(VDC) | SPEED<br>(RPM) | RATED<br>CURRENT<br>(A) | INPUT<br>POWER<br>(W) | Max.<br>M³/H | Air Flow<br>CFM | Max. Static<br>inch-H2O | Pressure<br>PA | Noise<br>Level<br>dB(A) |
|-------------------|--------------|------------------------------|----------------|-------------------------|-----------------------|--------------|-----------------|-------------------------|----------------|-------------------------|
| ECFK16575V24HB-PB | 24           | 16~28                        | 4500           | 1.40                    | 33                    | 270          | 158.90          | 1.80                    | 450            | 68                      |