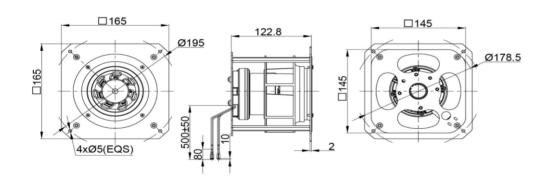

cy Generator)

ROHS COMPLIANCE Yes.

IP LEVEL IP55 (Special IP Rating On Request)



## **SPECIFICATION**

| MODEL NO.          | RATED<br>VDC | OPERATED<br>VOLTAGE<br>(VDC) | SPEED<br>(RPM) | RATED<br>CURRENT<br>(A) | INPUT<br>POWER<br>(W) | Max.<br>M³/H | Air Flow<br>CFM | Max. Static | Pressure<br>PA | Noise<br>Level<br>dB(A) |
|--------------------|--------------|------------------------------|----------------|-------------------------|-----------------------|--------------|-----------------|-------------|----------------|-------------------------|
| ECFK165122V48HB-PB | 48           | 36~57                        | 5000           | 1.05                    | 50                    | 420          | 247.17          | 3.00        | 750            | 71                      |

### DRAWING:



## PQ CURVE:



Specifications are subject to change without notice. Please visit our website at http://www.sofasco.com for update information.