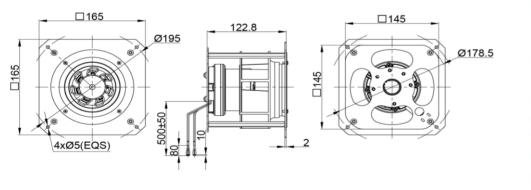

IP LEVEL IP55 (Special IP Rating On Request)



#### **SPECIFICATION**

| MODEL NO.          | RATED<br>VDC | OPERATED<br>VOLTAGE<br>(VDC) | SPEED<br>(RPM) | RATED<br>CURRENT<br>(A) | INPUT<br>POWER<br>(W) | Max.<br>M³/H | Air Flow<br>CFM | Max. Static<br>inch-H2O | Pressure<br>PA | Noise<br>Level<br>dB(A) |
|--------------------|--------------|------------------------------|----------------|-------------------------|-----------------------|--------------|-----------------|-------------------------|----------------|-------------------------|
| ECFK165122V24HB-PB | 24           | 16~28                        | 5000           | 2.10                    | 50                    | 420          | 247.17          | 3.00                    | 750            | 71                      |

# DRAWING:



# PQ CURVE:



Specifications are subject to change without notice. Please visit our website at http://www.sofasco.com for update information.