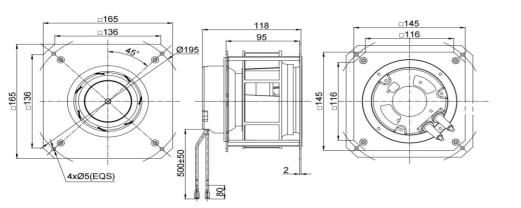

| IP44 (Special IP Rating On Request) |



## **SPECIFICATION**

| MODEL NO.         | RATED<br>VAC | OPERATED<br>Voltage<br>(VAC) | SPEED<br>(RPM) | RATED<br>CURRENT<br>(A) | INPUT<br>POWER<br>(W) | Max.<br>M³/H | Air Flow<br>CFM | Max. Static<br>inch-H2O | Pressure<br>PA | Noise<br>Level<br>dB(A) |
|-------------------|--------------|------------------------------|----------------|-------------------------|-----------------------|--------------|-----------------|-------------------------|----------------|-------------------------|
| ECFK165118V2HB-PB | 230          | 184~270                      | 4480           | 0.33                    | 48                    | 460          | 270.71          | 1.90                    | 475            | 75                      |

### DRAWING:



#### PQ CURVE:



Specifications are subject to change without notice. Please visit our website at http://www.sofasco.com for update information.