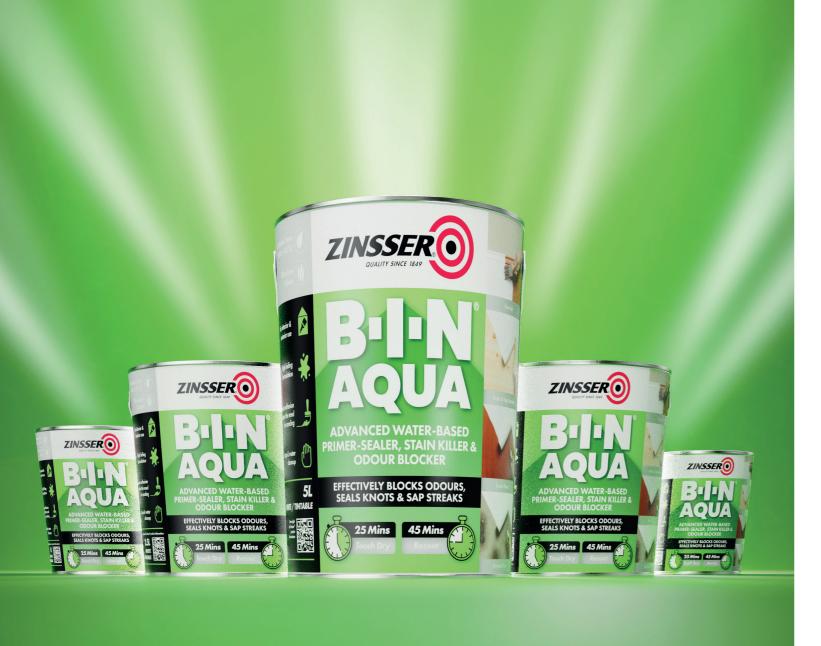

In depth research and development over the last decade has led us to the launch of our newest innovation: B-I-N® AQUA.

B-I-N® AQUA is a groundbreaking, water-based, 4-in-1 primer, that offers the same trusted performance advantages as our renowned B-I-N® and more.

"B-I-N® AQUA has the lowest practicable level of VOCs. It offers the same trusted performance as Zinsser B-I-N® in a waterbased formula."

Andy Shaw.