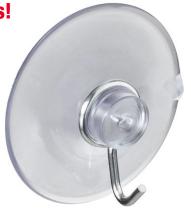

## **Suction Cup Hook** #755

Strong Suction Cup Hook is ideal to hold keys, signs, decorations, etc. Suction cup holds securely to smooth, nonporous surfaces such as glass, tile, marble, smooth metals, etc. Not suitable for porous surfaces such as painted walls, plywood, etc. Easy to use, simply press firmly against smooth surface for a secure hold. Can be removed and reattached for a variety of uses. Measures: 1-13/16" diameter x 3/4" deep.

### **Multiple Uses**

Holds keys, signs, decorations, etc.

**Suction Cup Hook** No. 75502 2/card

Product measures: 1-13/16" Dia. x 3/4" Deep