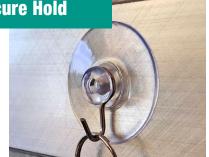

**Secure Hold with Multiple Uses!** 

1-13/16"

Easy to use, simply press firmly against smooth surface for a secure hold. Can be removed and reattached.

Can be removed and reattached for a variety of uses.

Measures: 1-13/16" diameter x 3/4" deep Suction cup holds securely to smooth, nonporous surfaces such as glass, tile, marble, smooth metals, etc.

Not suitable for porous surfaces such as painted walls, plywood, etc.