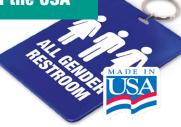

# **Restroom Tags** #530-534

The All Gender Restroom Tag is now available! Large heavy-duty styrene key tags are rugged enough for constant use. Perfect for offices, gas stations, and other public buildings. These royal blue tags have a white imprint of restroom symbols. Choose from All Gender Tag, Women's Tag, Men's Tag, or Men's/Women's Combo Tag. Rectangular with rounded corners and 1-1/4" nickel-plated tempered split key ring. An additional jump ring helps tag lie flat. Made in the USA.

#### **Made in the USA**

Proudly Made in the USA.

#### Made in the USA

#### **All Gender Tag**

No. 53400, 10/pk No. 53401, 1/pk

Product measures: 3-1/2"(W) x 4-1/2"(H)