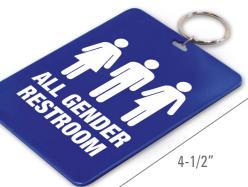

# **Restroom Tags** #530-534

The All Gender Restroom Tag is now available! Large heavy-duty styrene key tags are rugged enough for constant use. Perfect for offices, gas stations, and other public buildings. These royal blue tags have a white imprint of restroom symbols. Choose from All Gender Tag, Women's Tag, Men's Tag, or Men's/Women's Combo Tag. Rectangular with rounded corners and 1-1/4" nickel-plated tempered split key ring. An additional jump ring helps tag lie flat. Made in the USA.

### All Gender Restroom Tag Now Available!

#### **All Gender Tag**

No. 53400, 10/pk No. 53401, 1/pk

Product measures: 3-1/2"(W) x 4-1/2"(H)