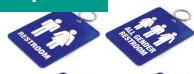

# **Restroom Tags** #530-534

The All Gender Restroom Tag is now available! Large heavy-duty styrene key tags are rugged enough for constant use. Perfect for offices, gas stations, and other public buildings. These royal blue tags have a white imprint of restroom symbols. Choose from All Gender Tag, Women's Tag, Men's Tag, or Men's/Women's Combo Tag. Rectangular with rounded corners and 1-1/4" nickel-plated tempered split key ring. An additional jump ring helps tag lie flat. Made in the USA.

#### **Multiple Options**

Choose from All Gender Tag, Women's Tag, Men's Tag, or Men's/Women's Combo Tag.

#### Men's/Women's Combo Tag

No. 53200, 10/pk No. 53201, 1/pk Product measures: 3-1/2"(W) x 4-1/2"(H)