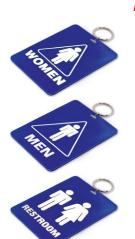

# **Restroom Tags** #530-534

The All Gender Restroom Tag is now available! Large heavy-duty styrene key tags are rugged enough for constant use. Perfect for offices, gas stations, and other public buildings. These royal blue tags have a white imprint of restroom symbols. Choose from All Gender Tag, Women's Tag, Men's Tag, or Men's/Women's Combo Tag. Rectangular with rounded corners and 1-1/4" nickel-plated tempered split key ring. An additional jump ring helps tag lie flat. Made in the USA.

#### **Multiple Options**

Choose from All Gender Tag, Women's Tag, Men's Tag, or Men's/Women's Combo Tag.

#### Women's Tag

No. 53000, 10/pk No. 53001, 1/pk

Product measures: 3-1/2"(W) x 4-1/2"(H)

#### Men's Tag

No. 53100, 10/pk No. 53101, 1/pk

Product measures: 3-1/2"(W) x 4-1/2"(H)

#### Men's/Women's Combo Tag

No. 53200, 10/pk No. 53201, 1/pk Product measures: 3-1/2"(W) x 4-1/2"(H)