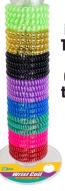

### **Updated Displays!**

Now includes Teal, Gold and Glow-inthe-Dark!

Now includes Rainbow and Leopard!

#### Now includes Teal, Gold and Glow-inthe-Dark!

**Wrist Coil Display** No. 41000 28/Display

> Display Measures: 5" Diameter, 12" Post

**Multi-Color Wrist Coil Display** No. 41000M

28/Display Display Measures: 5" Diameter, 12" Post