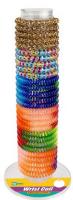

### **Updated Displays!**

Now includes Teal, Gold and Glow-inthe-Dark!

Now includes Rainbow and Leopard!

#### Now includes Teal, Gold and Glow-inthe-Dark!

**Wrist Coil Display** No. 41000 28/Display

> Display Measures: 5" Diameter, 12" Post

**Multi-Color Wrist Coil Display** No. 41000M

28/Display Display Measures: 5" Diameter, 12" Post