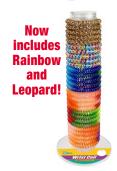

### **Updated Displays!**

Now includes Teal, Gold and Glow-inthe-Dark!

Now includes Rainbow and Leopard!

#### Now includes Teal, Gold and Glow-inthe-Dark!

**Wrist Coil Display** No. 41000 28/Display

> Display Measures: 5" Diameter, 12" Post

**Multi-Color Wrist Coil Display** No. 41000M

28/Display Display Measures: 5" Diameter, 12" Post