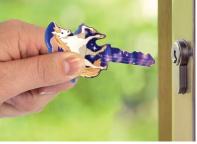

## **Horse and Unicorn Key Shapes**<sup>™</sup>

#### #B149-B150

- Calling all horse lovers! Saddle up and gallop on over to pick up our Horse design for everyone you know.
- Mythical and majestic, our Unicorn design has a fun, mystical aura.
- Highest quality brass house key blanks available in both Kwikset & Schlage models
- Enamel coated, printed with deep color saturation to resist scratching and fading
- Each key is manufactured & inspected to comply with strictest tolerance using ISO 9001 certified processes
- · Copyright protected design