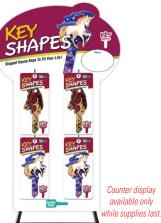

## **Horse and Unicorn Key Shapes**<sup>™</sup>

#### **Horse and Unicorn Key Shapes™ Kit** #B200

#B149S (Schlage)

- 4 SKUs, 20 pcs.
- Kit includes 10 each of the Horse and Unicorn designs
- 5 Kwikset and 5 Schlage of each design, for 20 keys total

#B150S (Schlage)

Display measures: 5"(W) x 11-1/2"(H) x 4-1/2"(D)

2.5"

These key shapes and designs are the Intellectual Property of Lucky Line Products, Inc. and are protected under US Copyright Law.