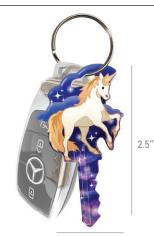

## **Horse and Unicorn Key Shapes**<sup>™</sup>

#### #B149-B150

- Calling all horse lovers! Saddle up and gallop on over to pick up our Horse design for everyone you know.
- Mythical and majestic, our Unicorn design has a fun, mystical aura.
- Highest quality brass house key blanks available in both Kwikset & Schlage models
- Enamel coated, printed with deep color saturation to resist scratching and fading
- Each key is manufactured & inspected to comply with strictest tolerance using ISO 9001 certified processes
- · Copyright protected design

Display measures: 5"(W) x 11-1/2"(H) x 4-1/2"(D)

2.5"

These key shapes and designs are the Intellectual Property of Lucky Line Products, Inc. and are protected under US Copyright Law.