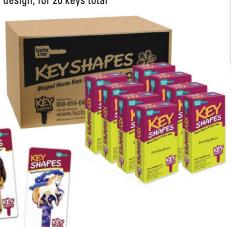

#### **Horse and Unicorn Key Shapes™ Kit** #B200

#B149S (Schlage)

- 4 SKUs, 20 pcs.
- Kit includes 10 each of the Horse and Unicorn designs
- 5 Kwikset and 5 Schlage of each design, for 20 keys total

#B150S (Schlage)

Display measures: 5"(W) x 11-1/2"(H) x 4-1/2"(D)

2.5"

These key shapes and designs are the Intellectual Property of Lucky Line Products, Inc. and are protected under US Copyright Law.