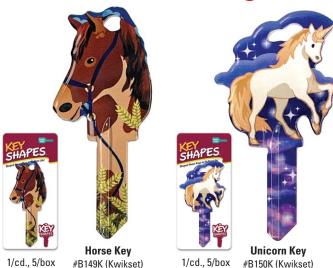

## **Horse and Unicorn Key Shapes**<sup>™</sup>

#### #B149-B150

- Calling all horse lovers! Saddle up and gallop on over to pick up our Horse design for everyone you know.
- Mythical and majestic, our Unicorn design has a fun, mystical aura.
- Highest quality brass house key blanks available in both Kwikset & Schlage models
- Enamel coated, printed with deep color saturation to resist scratching and fading
- Each key is manufactured & inspected to comply with strictest tolerance using ISO 9001 certified processes
- · Copyright protected design