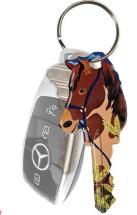

## **Horse and Unicorn Key Shapes**<sup>™</sup>

#### #B149-B150

- Calling all horse lovers! Saddle up and gallop on over to pick up our Horse design for everyone you know.
- Mythical and majestic, our Unicorn design has a fun, mystical aura.
- Highest quality brass house key blanks available in both Kwikset & Schlage models
- Enamel coated, printed with deep color saturation to resist scratching and fading
- Each key is manufactured & inspected to comply with strictest tolerance using ISO 9001 certified processes
- · Copyright protected design