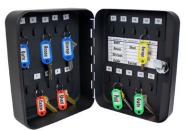

# **Locking Metal Key Cabinets** #61700 & #61900

Organize all your keys for home, business, company vehicles, apartment complexes, schools, etc. in one convenient location. Locking door and two keys keep keys secure while providing easy access for authorized users. Heavy-duty steel and continuous plano hinge offer optimal security. 61700 features 20 hooks and includes Plastic Tags, Giveaway Rings, & Identification Labels. 61900 features 48 hooks and includes Giveaway Rings & Identification Labels. Pre-drilled holes and mounting hardware included for easy wall mounting. Beautiful matte black finish complements any décor.

# **Key Organization**

Organize all your keys for home, business, company vehicles, apartment complexes, schools, etc. in one convenient location.

## Secure

Locking door and two keys keep keys secure while providing easy access for authorized users.