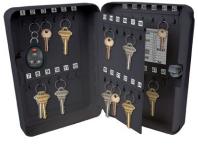

# **Locking Metal Key Cabinets** #61700 & #61900

Organize all your keys for home, business, company vehicles, apartment complexes, schools, etc. in one convenient location. Locking door and two keys keep keys secure while providing easy access for authorized users. Heavy-duty steel and continuous plano hinge offer optimal security. 61700 features 20 hooks and includes Plastic Tags, Giveaway Rings, & Identification Labels. 61900 features 48 hooks and includes Giveaway Rings & Identification Labels. Pre-drilled holes and mounting hardware included for easy wall mounting. Beautiful matte black finish complements any décor.

# **Key Organization**

Organize all your keys for home, business, company vehicles, apartment complexes, schools, etc. in one convenient location.

## Secure

Locking door and two keys keep keys secure while providing easy access for authorized users.