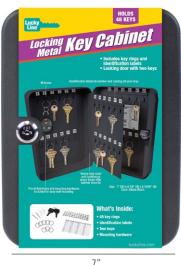

## What's Inside:

- 48 key rings
- Identification labels
- Two keys
- Mounting hardware

**Locking Metal Key** Cabinet - 48 Hook No. 61900 1/pack Product Measures: 7"(W) x 9-7/8"(H) x 2-15/16"(D)

Lucky

Line

#### 1-800-654-6409 info@luckvline.com luckyline.com

7-7/8″

9-7/8"