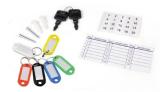

# What's Inside:

- 20 plastic key tags with rings
- Identification labels
- Two kevs
- Mounting hardware

**Locking Metal Key** Cabinet - 20 Hook No. 61700 1/pack Product Measures: 6-1/4"(W) x 7-7/8"(H) x 2-7/8"(D)

## What's Inside:

- 48 key rings
- Identification labels
- Two keys
- Mounting hardware

**Locking Metal Key** Cabinet - 48 Hook No. 61900 1/pack Product Measures: 7"(W) x 9-7/8"(H) x 2-15/16"(D)

Lucky

Line