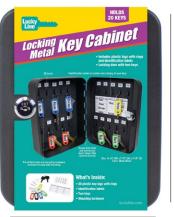

# **Locking Metal Key Cabinets** #61700 & #61900

Organize all your keys for home, business, company vehicles, apartment complexes, schools, etc. in one convenient location. Locking door and two keys keep keys secure while providing easy access for authorized users. Heavy-duty steel and continuous plano hinge offer optimal security. 61700 features 20 hooks and includes Plastic Tags, Giveaway Rings, & Identification Labels. 61900 features 48 hooks and includes Giveaway Rings & Identification Labels. Pre-drilled holes and mounting hardware included for easy wall mounting. Beautiful matte black finish complements any décor.

# What's Inside:

- 20 plastic key tags with rings
- Identification labels
- Two kevs
- Mounting hardware

**Locking Metal Key** Cabinet - 20 Hook No. 61700 1/pack Product Measures: 6-1/4"(W) x 7-7/8"(H) x 2-7/8"(D)