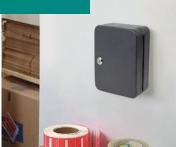

# **Locking Metal Key Cabinets** #61700 & #61900

Organize all your keys for home, business, company vehicles, apartment complexes, schools, etc. in one convenient location. Locking door and two keys keep keys secure while providing easy access for authorized users. Heavy-duty steel and continuous plano hinge offer optimal security. 61700 features 20 hooks and includes Plastic Tags, Giveaway Rings, & Identification Labels. 61900 features 48 hooks and includes Giveaway Rings & Identification Labels. Pre-drilled holes and mounting hardware included for easy wall mounting. Beautiful matte black finish complements any décor.

# **Key Organization**

Organize all your keys for home, business, company vehicles, apartment complexes, schools, etc. in one convenient location.

## Secure

Locking door and two keys keep keys secure while providing easy access for authorized users.

### **Easy to Install**

Pre-drilled holes and mounting hardware included for easy wall mounting. Beautiful matte black finish complements any décor.