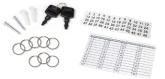

# What's Inside:

- 20 plastic key tags with rings
- Identification labels
- Two kevs
- Mounting hardware

**Locking Metal Key** Cabinet - 20 Hook No. 61700 1/pack Product Measures: 6-1/4"(W) x 7-7/8"(H) x 2-7/8"(D)

## What's Inside:

- 48 key rings
- Identification labels
- Two keys
- Mounting hardware

**Locking Metal Key** Cabinet - 48 Hook No. 61900 1/pack Product Measures: 7"(W) x 9-7/8"(H) x 2-15/16"(D)

Lucky

Line