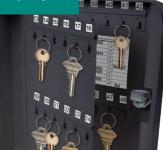

## What's Inside:

- 48 key rings
- Identification labels
- Two keys
- Mounting hardware

**Locking Metal Key** Cabinet - 48 Hook No. 61900 1/pack Product Measures: 7"(W) x 9-7/8"(H) x 2-15/16"(D)

Lucky

Line

## Secure

Locking door and two keys keep keys secure while providing easy access for authorized users.