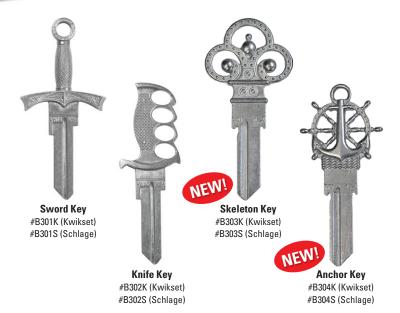

#### #B301 - #B304

- Cast manufactured for superior strength and durability
- Highest quality alloy metal
- Hand crafted and sculpted design
- Available in 2 keyways: KW1/11 & SC1
- · Ages to a rich patina finish
- Distributed exclusively by Lucky Line Products, Inc.
- · Copyright protected
- Made in the USA