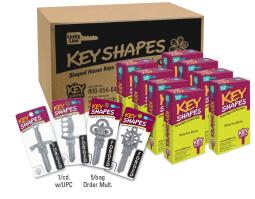

### Forged Key Shapes™ **Display** #B300

- Compact Display includes 10 of each of the Sword, Knife, Skeleton, & Anchor Forged designs
- 5 Kwikset and 5 Schlage of each design, for 40 keys total
- Supplied with merchandise, UPC numbers, and reorder cards
- All keys are individually UPC coded for accurate sales and inventory tracking
- Refills available in multiples of 5 to make restocking simple and cost-effective

### Forged Key Shapes™ **Kit** #B300B

- Kit includes 5 of each of the Sword, Knife, Skeleton and Anchor designs
- 3 Kwikset and 2 Schlage of each design, for 20 keys total
- Refill your current display with these popular designs