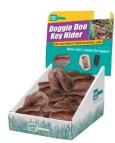

Keep spare keys safe and hidden where no one will look.

Large inner cavity to hide all your spare keys.

**Doggie Doo Key Hider** No. 90501 1/clamshell Product measures:

3-1/2"(W) x 4"(L) x 1-1/2"(H)

**Doggie Doo Key Hider Display** No. 90561 10/box

Display measures: 8"(W) x 14"(H) x 10"(D)

Durable material resists damage in outdoor weather conditions.