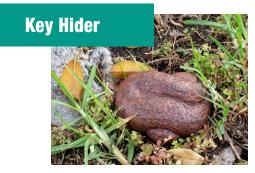

## **Doggie Doo Key Hider** #905

Ensure no one finds your spare keys with this Doggie Doo Key Hider. Keep spare keys safe and never get locked out again! Plastic insert on bottom holds keys securely. Holds multiple keys. Resists damage in all-weather conditions.

Keep spare keys safe and hidden where no one will look.

Large inner cavity to hide all your spare keys.

**Doggie Doo Key Hider** No. 90501 1/clamshell Product measures:

3-1/2"(W) x 4"(L) x 1-1/2"(H)

**Doggie Doo Key Hider Display** No. 90561 10/box