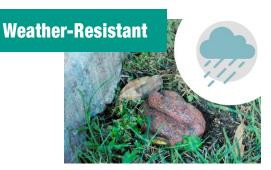

## **Doggie Doo Key Hider** #905

Ensure no one finds your spare keys with this Doggie Doo Key Hider. Keep spare keys safe and never get locked out again! Plastic insert on bottom holds keys securely. Holds multiple keys. Resists damage in all-weather conditions.

Display measures: 8"(W) x 14"(H) x 10"(D)

Durable material resists damage in outdoor weather conditions.