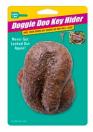

## **Doggie Doo Key Hider** #905

Ensure no one finds your spare keys with this Doggie Doo Key Hider. Keep spare keys safe and never get locked out again! Plastic insert on bottom holds keys securely. Holds multiple keys. Resists damage in all-weather conditions.

Keep spare keys safe and hidden where no one will look.

Large inner cavity to hide all your spare keys.

**Doggie Doo Key Hider** No. 90501 1/clamshell Product measures:

3-1/2"(W) x 4"(L) x 1-1/2"(H)

**Doggie Doo Key Hider Display** No. 90561 10/box