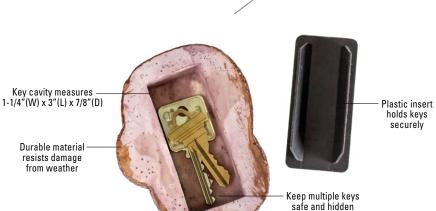

## **Doggie Doo Key Hider** #905

Ensure no one finds your spare keys with this Doggie Doo Key Hider. Keep spare keys safe and never get locked out again! Plastic insert on bottom holds keys securely. Holds multiple keys. Resists damage in all-weather conditions.

Keep spare keys safe and hidden where no one will look.

Large inner cavity to hide all your spare keys.

**Doggie Doo Key Hider** No. 90501 1/clamshell Product measures:

3-1/2"(W) x 4"(L) x 1-1/2"(H)

**Doggie Doo Key Hider Display** No. 90561 10/box

Display measures: 8"(W) x 14"(H) x 10"(D)

Durable material resists damage in outdoor weather conditions.