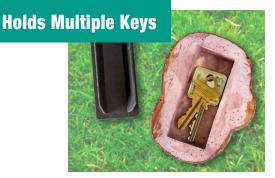

## **Doggie Doo Key Hider** #905

Ensure no one finds your spare keys with this Doggie Doo Key Hider. Keep spare keys safe and never get locked out again! Plastic insert on bottom holds keys securely. Holds multiple keys. Resists damage in all-weather conditions.

Keep spare keys safe and hidden where no one will look.

Large inner cavity to hide all your spare keys.

**Doggie Doo Key Hider** No. 90501 1/clamshell Product measures:

3-1/2"(W) x 4"(L) x 1-1/2"(H)

**Doggie Doo Key Hider Display** No. 90561 10/box