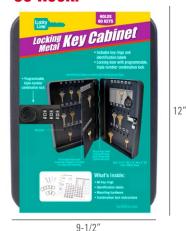

## **Combination Locking Metal Key Cabinets** #61100 & #61300

Organize all your keys for home, business, company vehicles, apartment complexes, schools, etc. in one convenient location. Locking door with programmable, triple-tumbler combination lock keeps keys secure while providing easy access for authorized users. Heavy-duty steel and continuous piano hinge offer optimal security. Choose from 60 or 100 hooks in a beautiful matte black finish that complements any décor. Includes key rings & identification labels. Pre-drilled holes and mounting hardware included for easy wall mounting. Instructions to program combination lock included.

#### 60 Hook:

100 Hook:

9-1/2

12"

**Key Organization** 

Organize all your keys for home, business. company vehicles, apartment complexes, schools, etc. in one convenient location.

#### What's Inside:

- 60-100 key rings
- Identification labels
- Mounting hardware
- · Combination lock instructions

Each

**Locking Metal Key** 48 89 Cabinet - 60 Hook No. 61100 1/pack

Product Measures: 9-1/2"(W) x 12"(H) x 3"(D)