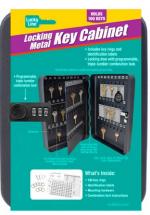

## **Combination Locking Metal Key Cabinets** #61100 & #61300

Organize all your keys for home, business, company vehicles, apartment complexes, schools, etc. in one convenient location. Locking door with programmable, triple-tumbler combination lock keeps keys secure while providing easy access for authorized users. Heavy-duty steel and continuous piano hinge offer optimal security. Choose from 60 or 100 hooks in a beautiful matte black finish that complements any décor. Includes key rings & identification labels. Pre-drilled holes and mounting hardware included for easy wall mounting. Instructions to program combination lock included.

#### What's Inside:

- 60-100 key rings
- Identification labels
- Mounting hardware
- · Combination lock instructions

Each

**Locking Metal Key** 48 89 Cabinet - 60 Hook No. 61100 1/pack

Product Measures: 9-1/2"(W) x 12"(H) x 3"(D)