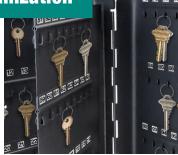

## **Combination Locking Metal Key Cabinets** #61100 & #61300

Organize all your keys for home, business, company vehicles, apartment complexes, schools, etc. in one convenient location. Locking door with programmable, triple-tumbler combination lock keeps keys secure while providing easy access for authorized users. Heavy-duty steel and continuous piano hinge offer optimal security. Choose from 60 or 100 hooks in a beautiful matte black finish that complements any décor. Includes key rings & identification labels. Pre-drilled holes and mounting hardware included for easy wall mounting. Instructions to program combination lock included.

#### Secure **Combination Lock**

Locking door with programmable, triple-tumbler combination lock keeps keys secure while providing easy access for authorized users.