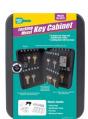

## **Combination Locking Metal Key Cabinets** #61100 & #61300

Organize all your keys for home, business, company vehicles, apartment complexes, schools, etc. in one convenient location. Locking door with programmable, triple-tumbler combination lock keeps keys secure while providing easy access for authorized users. Heavy-duty steel and continuous piano hinge offer optimal security. Choose from 60 or 100 hooks in a beautiful matte black finish that complements any décor. Includes key rings & identification labels. Pre-drilled holes and mounting hardware included for easy wall mounting. Instructions to program combination lock included.

#### What's Inside:

- 60-100 key rings
- Identification labels
- Mounting hardware
- · Combination lock instructions

Each

**Locking Metal Key** 48 89 Cabinet - 60 Hook No. 61100 1/pack

Product Measures: 9-1/2"(W) x 12"(H) x 3"(D)

**Locking Metal Key** Cabinet - 100 Hook No. 61300 1/pack

Product Measures: 9-1/2"(W) x 12"(H) x 3"(D)