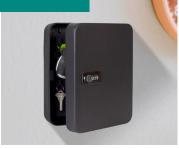

#### Secure **Combination Lock**

Locking door with programmable, triple-tumbler combination lock keeps keys secure while providing easy access for authorized users.

### **Easy to Install**

Pre-drilled holes and mounting hardware included for easy wall mounting. Beautiful matte black finish to complement any décor.