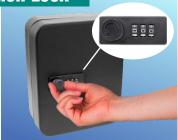

#### Secure **Combination Lock**

Locking door with programmable, triple-tumbler combination lock keeps keys secure while providing easy access for authorized users.