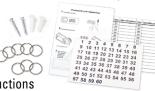

#### What's Inside:

- 60-100 key rings
- Identification labels
- Mounting hardware
- · Combination lock instructions

Each

**Locking Metal Key** 48 89 Cabinet - 60 Hook No. 61100 1/pack

Product Measures: 9-1/2"(W) x 12"(H) x 3"(D)