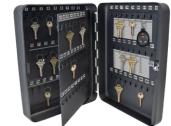

## **Combination Locking Metal Key Cabinets** #61100 & #61300

Organize all your keys for home, business, company vehicles, apartment complexes, schools, etc. in one convenient location. Locking door with programmable, triple-tumbler combination lock keeps keys secure while providing easy access for authorized users. Heavy-duty steel and continuous piano hinge offer optimal security. Choose from 60 or 100 hooks in a beautiful matte black finish that complements any décor. Includes key rings & identification labels. Pre-drilled holes and mounting hardware included for easy wall mounting. Instructions to program combination lock included.

**Locking Metal Key** Cabinet - 100 Hook No. 61300 1/pack

Product Measures: 9-1/2"(W) x 12"(H) x 3"(D)

#### **Also Available:**

**Locking Metal Key** Cabinet - 20 Hook No. 61700 1/pack

Product Measures: 6-1/4"(W) x 7-7/8"(H) x 2-7/8"(D)

48 Hook 34<sup>98</sup> Each

**Locking Metal Key** Cabinet - 48 Hook No. 61900 1/pack