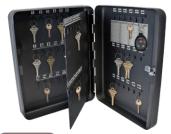

## **Combination Locking Metal Key Cabinets** #61100 & #61300

Organize all your keys for home, business, company vehicles, apartment complexes, schools, etc. in one convenient location. Locking door with programmable, triple-tumbler combination lock keeps keys secure while providing easy access for authorized users. Heavy-duty steel and continuous piano hinge offer optimal security. Choose from 60 or 100 hooks in a beautiful matte black finish that complements any décor. Includes key rings & identification labels. Pre-drilled holes and mounting hardware included for easy wall mounting. Instructions to program combination lock included.

#### 60 Hook:

100 Hook:

9-1/2

12"

**Key Organization** 

Organize all your keys for home, business. company vehicles, apartment complexes, schools, etc. in one convenient location.

#### What's Inside:

- 60-100 key rings
- Identification labels
- Mounting hardware
- · Combination lock instructions

Each

**Locking Metal Key** 48 89 Cabinet - 60 Hook No. 61100 1/pack

Product Measures: 9-1/2"(W) x 12"(H) x 3"(D)