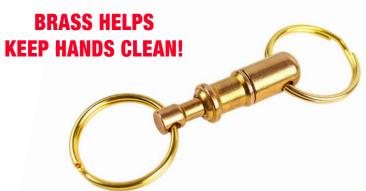

## **Brass Quick Release #705**

The Brass Quick Release key ring is an upgrade to one of our best selling products. Brass slows the spread of germs to help keep hands clean. This makes the Quick Release ideal to slow the spread of germs when leaving keys with family, friends, valets, or mechanics. Tough and long-lasting, brass will not rust or corrode. Perfect to keep keys secure and organized. It is also durable, eco-friendly, and 100% recyclable.

Jar measures: 5"(H) x 3.5"(W) x 4"(D)

Brass slows the spread of germs and helps to keep hands clean.

Utilizing the Quick Release is great to slow the spread of germs when giving keys to family, friends, valets, or mechanics.