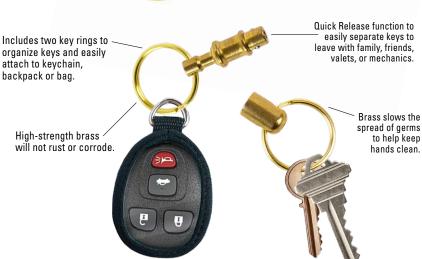

## **Brass Quick Release #705**

The Brass Quick Release key ring is an upgrade to one of our best selling products. Brass slows the spread of germs to help keep hands clean. This makes the Quick Release ideal to slow the spread of germs when leaving keys with family, friends, valets, or mechanics. Tough and long-lasting, brass will not rust or corrode. Perfect to keep keys secure and organized. It is also durable, eco-friendly, and 100% recyclable.

Jar measures: 5"(H) x 3.5"(W) x 4"(D)

Brass slows the spread of germs and helps to keep hands clean.

Utilizing the Quick Release is great to slow the spread of germs when giving keys to family, friends, valets, or mechanics.

Durable, high-strength brass keeps keys secure and organized.