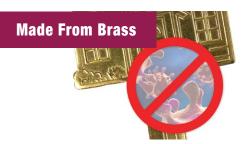

## #B405

- ADA-Friendly large key head provides better leverage; ideal for those with grip difficulties
- Beautifully engraved House design is an elegant upgrade to standard keys
- Made from high quality brass to slow the spread of germs and help keep hands clean; provides superior strength and durability
- Copyright protected design
- Available in 2 keyways: KW1/11 & SC1
- Available 1/card and 5/box

Brass slows the spread of germs and helps to keep hands clean.

These key shapes and designs are the Intellectual Property of Lucky Line Products, Inc. and are protected under US Copyright Law.

luckyline.com