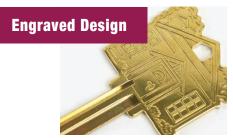

## **Engraved Brass House Key**

## #B405

- ADA-Friendly large key head provides better leverage; ideal for those with grip difficulties
- Beautifully engraved House design is an elegant upgrade to standard keys
- Made from high quality brass to slow the spread of germs and help keep hands clean; provides superior strength and durability
- Copyright protected design
- Available in 2 keyways: KW1/11 & SC1
- Available 1/card and 5/box

1-1/2" W

**Large Key Head** 

Larger key head provides better leverage and grip, making it easier to use than other keys. ADA-Friendly. Ideal for those with grip difficulties.

Beautifully engraved key made from high quality brass, for superior strength and durability.