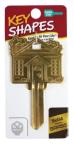

## Large **Key Head**

**House Key** #B405K (Kwikset) #B405S (Schlage)

2-5/8" H

## **Engraved Brass House Key**

## #B405

- ADA-Friendly large key head provides better leverage; ideal for those with grip difficulties
- Beautifully engraved House design is an elegant upgrade to standard keys
- Made from high quality brass to slow the spread of germs and help keep hands clean; provides superior strength and durability
- Copyright protected design
- Available in 2 keyways: KW1/11 & SC1
- Available 1/card and 5/box