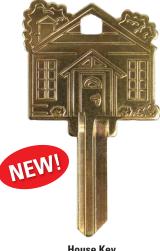

## Large **Key Head**

**House Key** #B405K (Kwikset) #B405S (Schlage)

2-5/8" H

## **Engraved Brass House Key**

## #B405

- ADA-Friendly large key head provides better leverage; ideal for those with grip difficulties
- Beautifully engraved House design is an elegant upgrade to standard keys
- Made from high quality brass to slow the spread of germs and help keep hands clean; provides superior strength and durability
- Copyright protected design
- Available in 2 keyways: KW1/11 & SC1
- Available 1/card and 5/box

1-1/2" W

**Large Key Head** 

Larger key head provides better leverage and grip, making it easier to use than other keys. ADA-Friendly. Ideal for those with grip difficulties.

Beautifully engraved key made from high quality brass, for superior strength and durability.