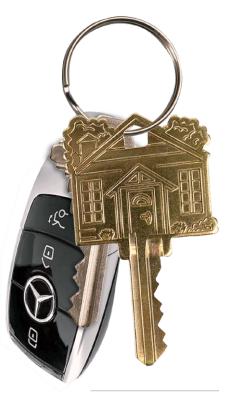

1-1/2" W

**Large Key Head** 

Larger key head provides better leverage and grip, making it easier to use than other keys. ADA-Friendly. Ideal for those with grip difficulties.

Beautifully engraved key made from high quality brass, for superior strength and durability.

Brass slows the spread of germs and helps to keep hands clean.

These key shapes and designs are the Intellectual Property of Lucky Line Products, Inc. and are protected under US Copyright Law.

luckyline.com