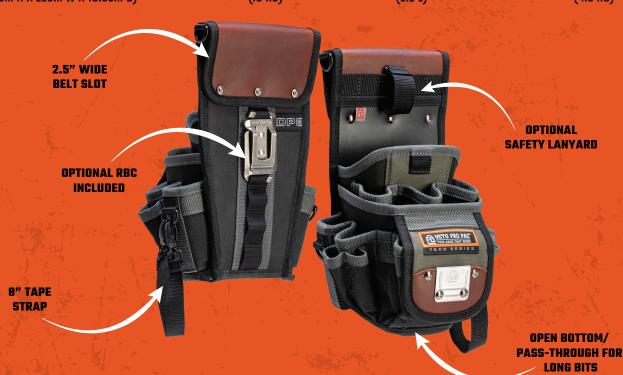

## **Multifunctional Drill and Tool Pouch**

- 17 INTERNAL AND EXTERNAL POCKETS
- STAINLESS TAPE CLIP
- 2.5" WIDE BELT SLOT
- RBC (REPOSITIONABLE BELT CLIP)
- REAR MOLLE ACCEPTS INCLUDED RBC FOR ATTACHING TO BELT OR TOOL BAG
- 4 D-RINGS
- DETACHABLE RUBBER HANDLE
- PASS-THROUGH DRILL HOLSTER COMPARTMENT
- DRILL HOLSTER FASTENING STRAP
- FRONT FLAP POUCH WITH BIT POCKETS
- SOFT-SIDED SYNTHETIC RUBBER-LINED BASE ALLOWS THE POUCH TO STAND UP ON ITS OWN
- 5-YEAR LIMITED WARRANTY