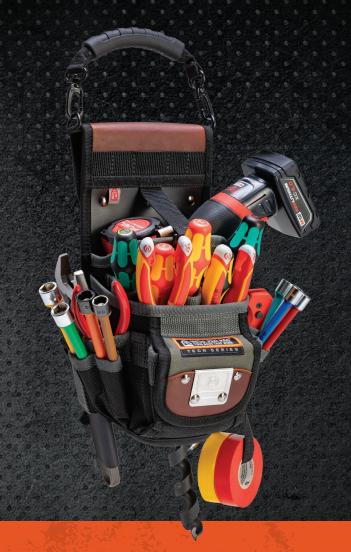

## **Multifunctional Drill and Tool Pouch**

- 17 INTERNAL AND EXTERNAL POCKETS
- STAINLESS TAPE CLIP
- 2.5" WIDE BELT SLOT
- RBC (REPOSITIONABLE BELT CLIP)
- REAR MOLLE ACCEPTS INCLUDED RBC FOR ATTACHING TO BELT OR TOOL BAG
- 4 D-RINGS
- DETACHABLE RUBBER HANDLE
- PASS-THROUGH DRILL HOLSTER COMPARTMENT
- DRILL HOLSTER FASTENING STRAP
- FRONT FLAP POUCH WITH BIT POCKETS
- SOFT-SIDED SYNTHETIC RUBBER-LINED BASE ALLOWS THE POUCH TO STAND UP ON ITS OWN
- 5-YEAR LIMITED WARRANTY

**VOL: 132 IN<sup>3</sup>** DIM: 12" H X 8.5" W X 6.5" D **WT: 1.8 LBS MAX PAYLOAD: 10 LBS** 

(30.5cm H X 22cm W X 16.5cm D)

(.8 KG)

(2.2 L)

(4.5 KG)