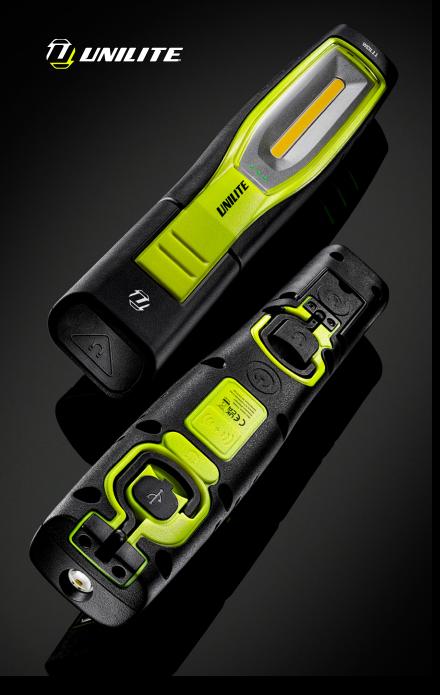

## WCIL11 WIRELESS INSPECTION LIGHT

- 1100 lumen white COB LED, 6500K
- Additional 220 lumen SMD LED top torch, 6500K 2m drop resistant
- Ultra tough nylon & TPR construction
- Easy press moulded rear switch
- Memory switch remembers last mode used
- 3 Super strong magnets on the back
- 180° Rotating handle with super strong magnet
- 2 x 360° rotating hanging hooks
- IKO7 super tough shock resistant construction
- **BATTERY** 3.7v 3350mAh Li-ion

**WEIGHT** 396g

**DIMENSIONS** 260 x 53 x 39.3mm

- IP65 dust & water resistant
- Built-in USB-C charging port with cover
- 3 Battery level and charging indicators
- 2A direct USB-C charging 4.5 hour charge time
- 1m USB-C charging cable included
- Can be wirelessly charged with Unilite WCSGL or WCDBL wireless charging pads

(((<del>/</del>)))

LUMEN 1100LM | RUNTIME 1.5-7.5H | BEAM 47M | IP RATING IP65/IK07

WWW.UNILITE.CO.UK #BUILT TOUGH