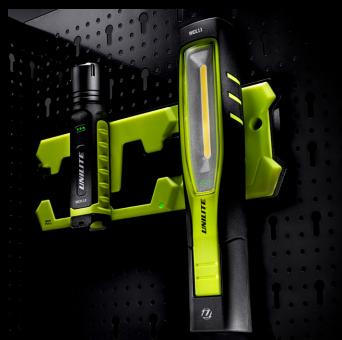

**WEIGHT** 396g

**DIMENSIONS** 260 x 53 x 39.3mm

- IP65 dust & water resistant
- Built-in USB-C charging port with cover
- 3 Battery level and charging indicators
- 2A direct USB-C charging 4.5 hour charge time
- 1m USB-C charging cable included
- Can be wirelessly charged with Unilite WCSGL or WCDBL wireless charging pads