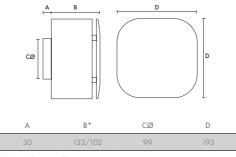

m 9, 15, 30 and 601/s. 5 year warranty. Dynamic ambient response humidity sensor. Timer adjustable between 1 and 30 minutes. In built boost activated by pullcord, humidity sensor, switched live or remote button. Open front arille.

| Model                 | Stock Ref |
|-----------------------|-----------|
| Lo-Carbon Revive      | 473852    |
| Lo-Carbon Revive SELV | 473853    |

Extract Performance (1/s)

### Accessories

| Model<br>Wall Kit White | Stock Ref<br>254102 |
|-------------------------|---------------------|
| Wall Kit Brown          | 254100              |
| Conversion kit          | 408680              |
| Ceiling kit             | 407928              |
| Window kit              | 407927              |
|                         |                     |

## Dimensions (mm)



\*Closed/Open Grille

## Performance



#### Power Consumption (Watts)

|        | Trickle | Bathroom | Low Kitchen | High Kitchen | Trickle | Bathroom | Low Kitchen | High Kitchen |
|--------|---------|----------|-------------|--------------|---------|----------|-------------|--------------|
| Model  | Low     | Boost    | Boost       | Boost        | Low     | Boost    | Boost       | Boost        |
| Revive | 9       | 15       | 30          | 60           | 1.4     | 2        | 6           | 26           |

Small but smart kitchen ventilation Find out more at **www.vent-axia.com/revive**