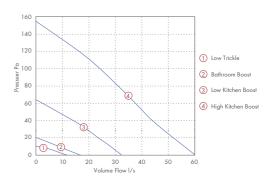

## Performance

#### Power Consumption (Watts)

|        | Trickle | Bathroom | Low Kitchen | High Kitchen | Trickle | Bathroom | Low Kitchen | High Kitchen |
|--------|---------|----------|-------------|--------------|---------|----------|-------------|--------------|
| Model  | Low     | Boost    | Boost       | Boost        | Low     | Boost    | Boost       | Boost        |
| Revive | 9       | 15       | 30          | 60           | 1.4     | 2        | 6           | 26           |