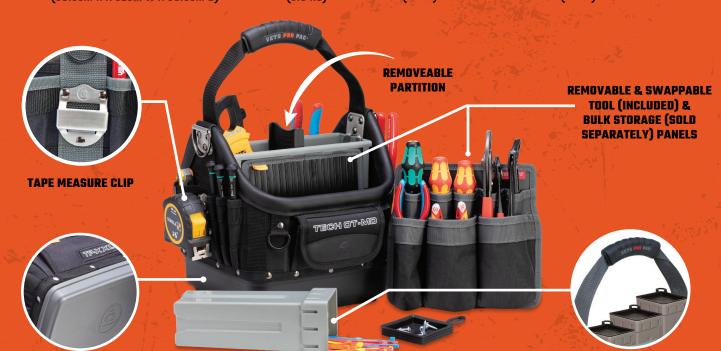

## **Compact Open-Top Tool Bag**

- UP TO 33 AVAILABLE POCKETS
- V-SWAP™ REMOVABLE TOOL POCKET PANEL SYSTEM
- 5X3 POCKET PANEL AND 4X4 POCKET PANEL INCLUDED
- OPTIONAL BULK STORAGE PANEL (SOLD SEPARATELY)
- 1 MOVABLE PLASTIC PARTITION & 1 MAGNETIC LID AND INSERT BOX
- HOLDS UP TO 3 REMOVABLE INSERT BOXES
- AN INCH OF DEPTH (FRONT TO BACK) HAS BEEN ADDED TO INCREASE THE CAPACITY AND STABILITY OF THE BAG
- EXTERIOR UTILITY POCKET
- DETACHABLE PADDED SHOULDER STRAP
- WATERPROOF POLYPROPYLENE BASE FOR MOISTURE AND ABRASION PROTECTION
- 5 YEAR LIMITED WARRANTY
- BLACKOUT COLORWAY

**VOL: 720 IN<sup>3</sup>** DIM: 12" H X 12.5" W X 12" D WT: 8 LBS **MAX PAYLOAD: 35 LBS** 

(30.5cm H X 32cm W X 30.5cm D)

(3.6 KG)

(11.8 L)

(16 KG)

WATERPROOF POLYPROPYLENE **PLASTIC BASE** 

**REMOVABLE INSERT BOX** WITH MAGNETIC LID