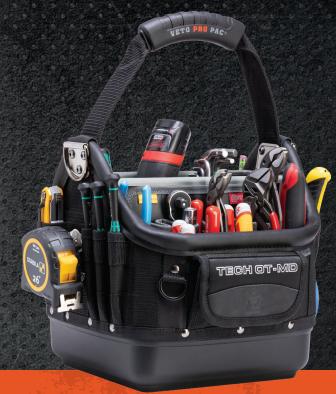

## **Compact Open-Top Tool Bag**

- UP TO 33 AVAILABLE POCKETS
- V-SWAP™ REMOVABLE TOOL POCKET PANEL SYSTEM
- 5X3 POCKET PANEL AND 4X4 POCKET PANEL INCLUDED
- OPTIONAL BULK STORAGE PANEL (SOLD SEPARATELY)
- 1 MOVABLE PLASTIC PARTITION & 1 MAGNETIC LID AND INSERT BOX
- HOLDS UP TO 3 REMOVABLE INSERT BOXES
- AN INCH OF DEPTH (FRONT TO BACK) HAS BEEN ADDED TO INCREASE THE CAPACITY AND STABILITY OF THE BAG
- EXTERIOR UTILITY POCKET
- DETACHABLE PADDED SHOULDER STRAP
- WATERPROOF POLYPROPYLENE BASE FOR MOISTURE AND ABRASION PROTECTION
- 5 YEAR LIMITED WARRANTY
- BLACKOUT COLORWAY

**VOL: 720 IN<sup>3</sup>** DIM: 12" H X 12.5" W X 12" D WT: 8 LBS **MAX PAYLOAD: 35 LBS** 

(30.5cm H X 32cm W X 30.5cm D)

(3.6 KG)

(11.8 L)

(16 KG)

WATERPROOF POLYPROPYLENE **PLASTIC BASE** 

**REMOVABLE INSERT BOX** WITH MAGNETIC LID