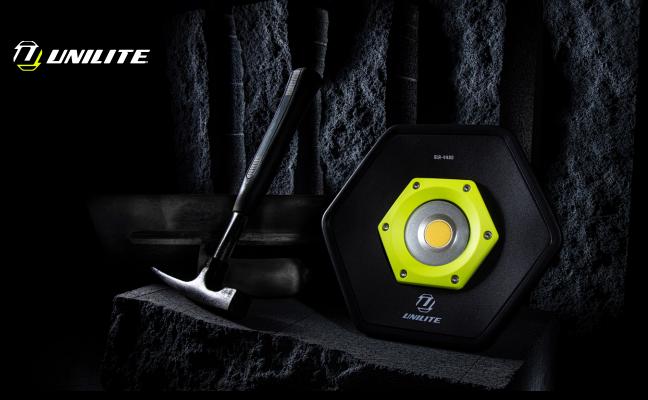

## SLR-4400 DUAL POWER WORK LIGHT

- 4400 lumen 50W white COB LED, 6500k
- Dual Power rechargeable battery and mains powered
- Super tough IK07 aluminium & TPR construction
- Built-in aluminium heat sink
- 180° Vertical adjustable stand/handle
- Tripod & magnet mountable via hole in stand
- IP65 dust & water resistant
- Powerful 11.1v 5200mAh integrated li-ion battery
- **BATTERY** 11.1v 5200mAh Li-ion

LUMEN 4400LM | RUNTIME 2-9H | BEAM 74M | IP RATING IP65/IK07

WWW.UNILITE.CO.UK #BUILT TOUGH