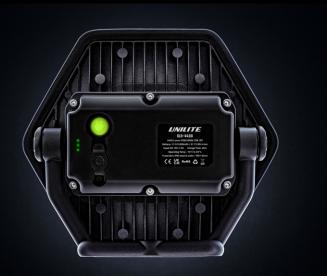

WEIGHT 1150g

**DIMENSIONS** 225 x 220 x 70mm

- Battery level and charging indicators
- Mains 15V 1.5A multi-country charger/power lead included (inc UK, EU, US & AU adaptors)
- Quick 4 hour charge time
- Magnet attachment and tripods available to purchase separately