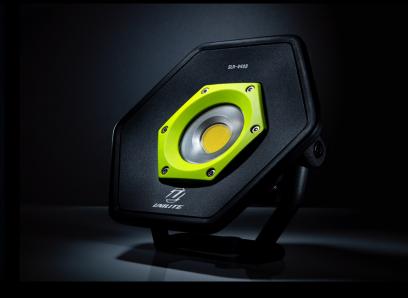

## SLR-4400 DUAL POWER WORK LIGHT

- 4400 lumen 50W white COB LED, 6500k
- Dual Power rechargeable battery and mains powered
- Super tough IK07 aluminium & TPR construction
- Built-in aluminium heat sink
- 180° Vertical adjustable stand/handle
- Tripod & magnet mountable via hole in stand
- IP65 dust & water resistant
- Powerful 11.1v 5200mAh integrated li-ion battery
- **BATTERY** 11.1v 5200mAh Li-ion