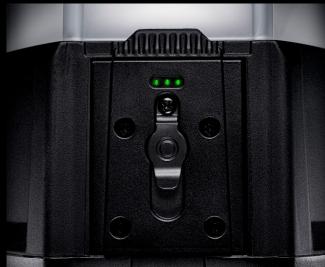

- Screw hole in the base for attaching to tripods
- IP65 dust & water proof
- IK07 shock resistant
- High power 11.1v 5200mAh Li-ion battery
- Battery level and charging indicators
- Mains 15V 1.5A multi-country charger/power lead included (inc UK, EU, US & AU adaptors)
- Fast 3.5 hours charge time