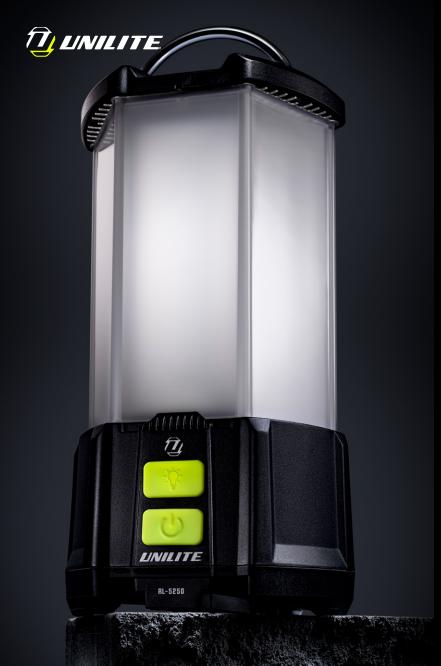

## RL-5250 INDUSTRIAL 360° LED LANTERN

- 5250 lumen 50W 160 x SMD LEDs, 6500k
- Dual Power rechargeable battery and mains powered
- 360° and 180° Lighting modes
- Ultra tough nylon polymer construction
- Milky polycarbonate diffuser for even light dispersion
- Stainless steel carry handle on the top
- Concealed ultra tough hanging hook in the base

- Screw hole in the base for attaching to tripods
- IP65 dust & water proof
- IK07 shock resistant
- High power 11.1v 5200mAh Li-ion battery
- Battery level and charging indicators
- Mains 15V 1.5A multi-country charger/power lead included (inc UK, EU, US & AU adaptors)
- Fast 3.5 hours charge time

**BATTERY** 11.1v 5200mAh Li-ion

WEIGHT 1820g

**DIMENSIONS** Ø157.5 x H 285.6 mm

LUMEN 5250LM | RUNTIME 2-16H | BEAM 44M | IP RATING IP65/IK07

WWW.UNILITE.CO.UK #BUILT TOUGH