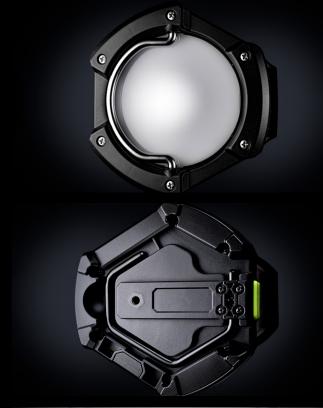

## RL-5250 INDUSTRIAL 360° LED LANTERN

- 5250 lumen 50W 160 x SMD LEDs, 6500k
- Dual Power rechargeable battery and mains powered
- 360° and 180° Lighting modes
- Ultra tough nylon polymer construction
- Milky polycarbonate diffuser for even light dispersion
- Stainless steel carry handle on the top
- Concealed ultra tough hanging hook in the base

- Screw hole in the base for attaching to tripods
- IP65 dust & water proof
- IK07 shock resistant
- High power 11.1v 5200mAh Li-ion battery
- Battery level and charging indicators
- Mains 15V 1.5A multi-country charger/power lead included (inc UK, EU, US & AU adaptors)
- Fast 3.5 hours charge time