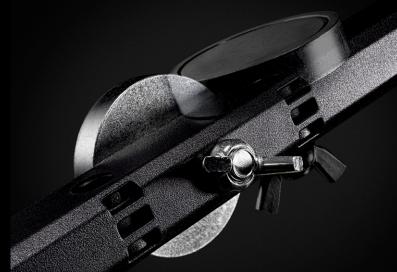

## RF-5400 | SUPER TOUGH WORK LIGHT

- Ultra bright 5400 lumen 50W 6500K SMD LEDs
- Top quality LEDs with up to 100,000 hour lifespan
- Dual Power rechargeable and mains powered
- Super tough heavy duty nylon construction
- Low profile design for easy storage & transport
- Glare-free milky lens for extensive light spread
- Intelligent heat dissipating design
- 180° adjustable stand/handle with holes for tripod/magnet
- **BATTERY** 11.1v 5200mAh Li-ion

WEIGHT 1.45kg

**DIMENSIONS** W 273 x H 205 x D 81mm

- Memory switch remembers last mode used
- IP65 dust & water resistant
- IKO9 shock proof and 2m drop resistant
- 5 x Battery level and charging indicators
- Mains 15V 1.5A multi-country charger/power lead included (inc UK, EU, US & AU adaptors)
- Quick 3½ hour charge time
- Magnet attachment and tripods available (not included)