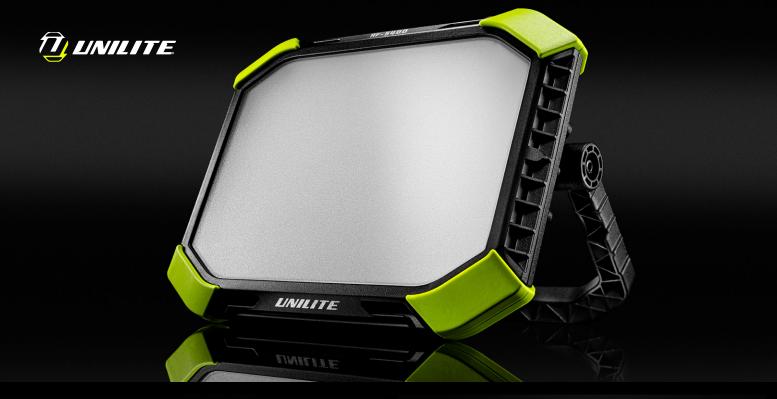

## RF-5400 | SUPER TOUGH WORK LIGHT

- Ultra bright 5400 lumen 50W 6500K SMD LEDs
- Top quality LEDs with up to 100,000 hour lifespan
- Dual Power rechargeable and mains powered
- Super tough heavy duty nylon construction
- Low profile design for easy storage & transport
- Glare-free milky lens for extensive light spread
- Intelligent heat dissipating design
- 180° adjustable stand/handle with holes for tripod/magnet
- **BATTERY** 11.1v 5200mAh Li-ion

WEIGHT 1.45kg

**DIMENSIONS** W 273 x H 205 x D 81mm

- Memory switch remembers last mode used
- IP65 dust & water resistant
- IKO9 shock proof and 2m drop resistant
- 5 x Battery level and charging indicators
- Mains 15V 1.5A multi-country charger/power lead included (inc UK, EU, US & AU adaptors)
- Quick 3½ hour charge time
- Magnet attachment and tripods available (not included)

LUMEN 5400LM | RUNTIME 2-16H | BEAM 56M | IP RATING IP65/IK09

WWW.UNILITE.CO.UK #BUILT TOUGH