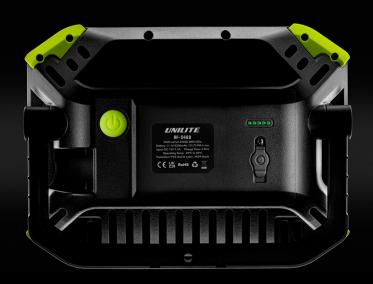

WEIGHT 1.45kg

**DIMENSIONS** W 273 x H 205 x D 81mm

- Memory switch remembers last mode used
- IP65 dust & water resistant
- IKO9 shock proof and 2m drop resistant
- 5 x Battery level and charging indicators
- Mains 15V 1.5A multi-country charger/power lead included (inc UK, EU, US & AU adaptors)
- Quick 3½ hour charge time
- Magnet attachment and tripods available (not included)