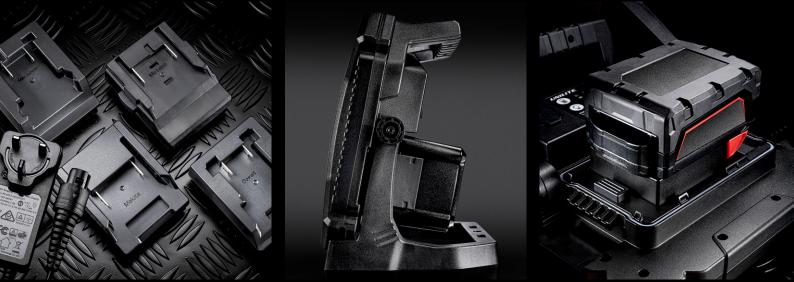

## MTB-5300 | MULTI BATTERY HYBRID WORK LIGHT

- Ultra bright 5300 lumen 50W 6500K COB LED
- Hybrid rechargeable and mains powered
- Takes up to 20V 6.0A batteries from Milwaukee, De Walt, Makita & Metabo - 4 adaptors included
- Super tough heavy duty nylon construction
- Sturdy rotating stand/base for extra stability with holes for attaching to tripod/magnet
- Easy carry rubber grip handle
- Secure battery compartment cover for extra ingress protection
- Memory switch remembers last mode used

BATTERYNot included, bare toolWEIGHT1250gDIMENSIONSW 238 x H 257 x D 181mm

- 2A USB PowerBank port which works with any battery installed
- 4 x Battery level and charging indicators
- Comes with 5 metre heavy duty 24V 2.7A H05RN-F charger/power lead (includes UK, EU, US & AU adaptors)
- Unilite 14.8V 5200mAh battery available to purchase separately (NOTE: Only the Unilite battery can be charged via the lamp)