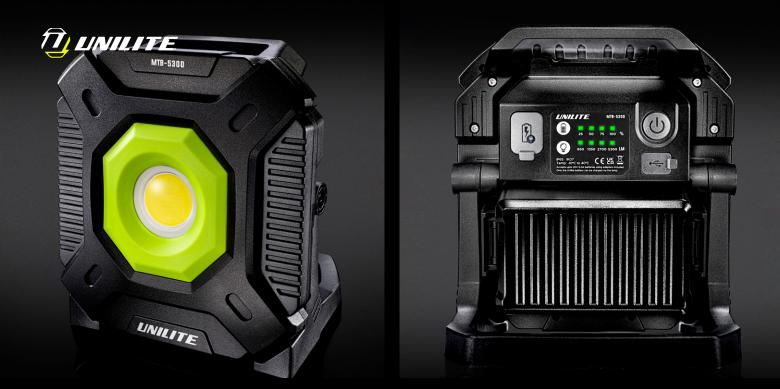

## MTB-5300 | MULTI BATTERY HYBRID WORK LIGHT

- Ultra bright 5300 lumen 50W 6500K COB LED
- Hybrid rechargeable and mains powered
- Takes up to 20V 6.0A batteries from Milwaukee, De Walt, Makita & Metabo - 4 adaptors included
- Super tough heavy duty nylon construction
- Sturdy rotating stand/base for extra stability with holes for attaching to tripod/magnet
- Easy carry rubber grip handle
- Secure battery compartment cover for extra ingress protection
- Memory switch remembers last mode used

BATTERYNot included, bare toolWEIGHT1250gDIMENSIONSW 238 x H 257 x D 181mm

- 2A USB PowerBank port which works with any battery installed
- 4 x Battery level and charging indicators
- Comes with 5 metre heavy duty 24V 2.7A H05RN-F charger/power lead (includes UK, EU, US & AU adaptors)
- Unilite 14.8V 5200mAh battery available to purchase separately (NOTE: Only the Unilite battery can be charged via the lamp)

NOTE: runtimes depend on battery brand

LUMEN 5300LM | RUNTIME approx 2-12H | BEAM 77M | IP RATING IP65/IK07

**#BUILT TOUGH**