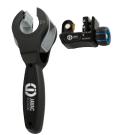

Smart Spring Design

| Size                                                | Part No. |
|-----------------------------------------------------|----------|
| 1/8 – 5/8"                                          | JAV-1009 |
| 1/8 – 7/8"                                          | JAV-1010 |
| 1/8 – 7/8"<br>Ratchet tube cutter set               | JAV-1011 |
| 1/8 – 1-1/4"                                        | JAV-1012 |
| 1/8 – 1-5/8"                                        | JAV-1013 |
| 1/4 – 1-1/4" Heavy duty with 6 ball bearing rollers | JAV-1014 |
| 3/8 – 2-5-8"                                        | JAV-1015 |
|                                                     |          |

**Automatic Cutting** The spring pressure advances the blade when cutting, so there is no need to re-tighten the cutter.

Titanium Blade Produces a clean cut across the tube that results in minimal burr saving time. Cutting stainless steel up to 3mm thick!