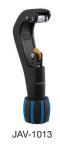

Smart Spring Design

| Size                                                | Part No. |
|-----------------------------------------------------|----------|
| 1/8 – 5/8"                                          | JAV-1009 |
| 1/8 – 7/8"                                          | JAV-1010 |
| 1/8 – 7/8"<br>Ratchet tube cutter set               | JAV-1011 |
| 1/8 – 1-1/4"                                        | JAV-1012 |
| 1/8 – 1-5/8"                                        | JAV-1013 |
| 1/4 – 1-1/4" Heavy duty with 6 ball bearing rollers | JAV-1014 |
| 3/8 – 2-5-8"                                        | JAV-1015 |
|                                                     |          |