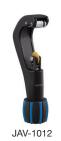

Smart Spring Design

| Size                                                | Part No. |
|-----------------------------------------------------|----------|
| 1/8 – 5/8"                                          | JAV-1009 |
| 1/8 – 7/8"                                          | JAV-1010 |
| 1/8 – 7/8"<br>Ratchet tube cutter set               | JAV-1011 |
| 1/8 – 1-1/4"                                        | JAV-1012 |
| 1/8 – 1-5/8"                                        | JAV-1013 |
| 1/4 – 1-1/4" Heavy duty with 6 ball bearing rollers | JAV-1014 |
| 3/8 – 2-5-8"                                        | JAV-1015 |
|                                                     |          |