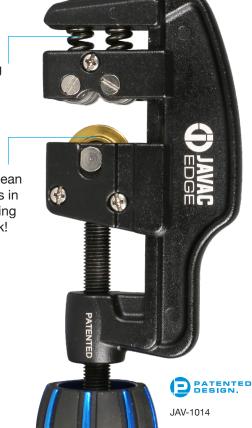

**Automatic Cutting** The spring pressure advances the blade when cutting, so there is no need to re-tighten the cutter.

Titanium Blade Produces a clean cut across the tube that results in minimal burr saving time. Cutting stainless steel up to 3mm thick!

Smart Spring Design

| Size                                                | Part No. |
|-----------------------------------------------------|----------|
| 1/8 – 5/8"                                          | JAV-1009 |
| 1/8 – 7/8"                                          | JAV-1010 |
| 1/8 – 7/8"<br>Ratchet tube cutter set               | JAV-1011 |
| 1/8 – 1-1/4"                                        | JAV-1012 |
| 1/8 – 1-5/8"                                        | JAV-1013 |
| 1/4 – 1-1/4" Heavy duty with 6 ball bearing rollers | JAV-1014 |
| 3/8 – 2-5-8"                                        | JAV-1015 |
|                                                     |          |