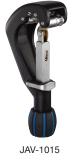

Smart Spring Design

| Size                                                | Part No. |
|-----------------------------------------------------|----------|
| 1/8 – 5/8"                                          | JAV-1009 |
| 1/8 – 7/8"                                          | JAV-1010 |
| 1/8 – 7/8"<br>Ratchet tube cutter set               | JAV-1011 |
| 1/8 – 1-1/4"                                        | JAV-1012 |
| 1/8 – 1-5/8"                                        | JAV-1013 |
| 1/4 – 1-1/4" Heavy duty with 6 ball bearing rollers | JAV-1014 |
| 3/8 – 2-5-8"                                        | JAV-1015 |
|                                                     |          |