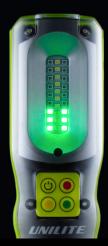

## **IL-SIG1** | SIGNALLING INSPECTION LIGHT

- 1100 lumen white 10W SMD LEDs, 6500k
- Red / Amber / Green SMD LEDs for signalling
- Coloured LEDs have static and 2Hz flashing functions
- 4 Independent switches for easy operation
- Additional 220 lumen white 6500k SMD LED top 1m high quality DC-USB charging cable included torch
- Super tough aluminium & polycarbonate
- construction