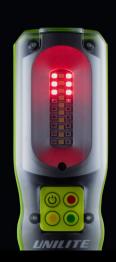

## **IL-SIG1** | SIGNALLING INSPECTION LIGHT

- 1100 lumen white 10W SMD LEDs, 6500k
- Red / Amber / Green SMD LEDs for signalling
- Coloured LEDs have static and 2Hz flashing functions
- 4 Independent switches for easy operation
- Additional 220 lumen white 6500k SMD LED top 1m high quality DC-USB charging cable included torch
- Super tough aluminium & polycarbonate
- construction