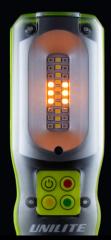

## **IL-SIG1** | SIGNALLING INSPECTION LIGHT

- 1100 lumen white 10W SMD LEDs, 6500k
- Red / Amber / Green SMD LEDs for signalling
- Coloured LEDs have static and 2Hz flashing functions
- 4 Independent switches for easy operation
- Additional 220 lumen white 6500k SMD LED top 1m high quality DC-USB charging cable included torch
- Super tough aluminium & polycarbonate
- construction