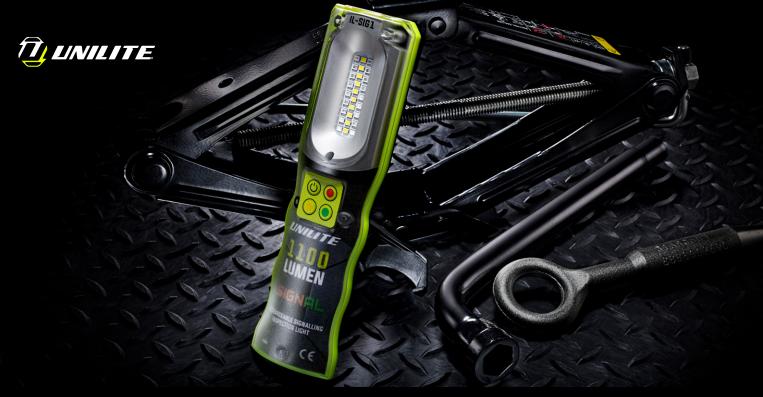

## **IL-SIG1** | SIGNALLING INSPECTION LIGHT

- 1100 lumen white 10W SMD LEDs, 6500k
- Red / Amber / Green SMD LEDs for signalling
- Coloured LEDs have static and 2Hz flashing functions
- 4 Independent switches for easy operation
- Additional 220 lumen white 6500k SMD LED top 1m high quality DC-USB charging cable included torch
- Super tough aluminium & polycarbonate
- construction

**BATTERY** 3.7v 4400mAh Li-ion

**WEIGHT** 334g

**DIMENSIONS** 205 x 60 x 42mm

- Built-in aluminium heat sink on the back
- Integral rotating hanging hook with magnets
- Multi-positional fold-out kick stand/hook
- IP54 dust and water resistant
- Red-to-Green charging indicator LED

LUMEN 1100LM | RUNTIME 3.5-30H | BEAM 61M | IP RATING 1P54

WWW.UNILITE.CO.UK #BUILT TOUGH