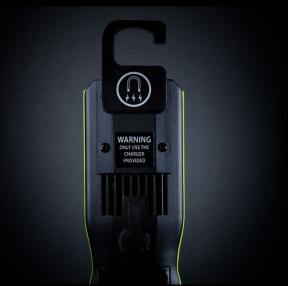

**BATTERY** 3.7v 4400mAh Li-ion

**WEIGHT** 334g

**DIMENSIONS** 205 x 60 x 42mm

- Built-in aluminium heat sink on the back
- Integral rotating hanging hook with magnets
- Multi-positional fold-out kick stand/hook
- IP54 dust and water resistant
- Red-to-Green charging indicator LED