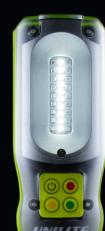

## **IL-SIG1** | SIGNALLING INSPECTION LIGHT

- 1100 lumen white 10W SMD LEDs, 6500k
- Red / Amber / Green SMD LEDs for signalling
- Coloured LEDs have static and 2Hz flashing functions
- 4 Independent switches for easy operation
- Additional 220 lumen white 6500k SMD LED top 1m high quality DC-USB charging cable included torch
- Super tough aluminium & polycarbonate
- construction