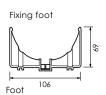

### **Physical specification**

All measurements in millimetres unless otherwise indicated

Weight: Induct Fan - 0.61kg

Shower Kit - 1.3kg

Shower Kit & Light fitting - 1.7kg

ABS plastic Material:

Ancillaries for Silent Induct Fans and Shower Kits