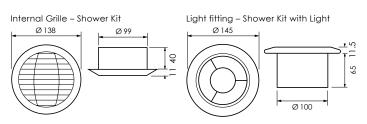

Shower kits – with or without 12V light

### **Physical specification**

All measurements in millimetres unless otherwise indicated

Weight: Induct Fan - 0.61kg

Shower Kit - 1.3kg

Shower Kit & Light fitting - 1.7kg

ABS plastic Material:

Ancillaries for Silent Induct Fans and Shower Kits