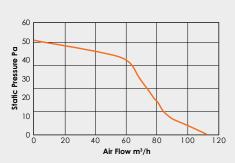

|
| SR100TSK†             | Timer shower kit. Single speed         | 230     | X4 | 55                      | 15 | 24                          | £83.00               |
| SR100LTSK†            | Timer shower kit & light. Single speed | 230     | X4 | 55                      | 15 | 24                          | £103.13              |

### **Physical specification**

All measurements in millimetres unless otherwise indicated

Weight: Induct Fan - 0.61kg

Shower Kit - 1.3kg

Shower Kit & Light fitting - 1.7kg

ABS plastic Material:

Ancillaries for Silent Induct Fans and Shower Kits

GG42 page 49 GFP4.3 page 49

#### Installation

Cable: 2 core Ø 1mm² max 3 core Ø 1/1.5mm<sup>2</sup> max

Electrical 230V~50Hz Class II

specification:

Consumption: 16W - fan

20W - light

#### **Performance**