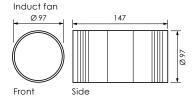

### **Physical specification**

All measurements in millimetres unless otherwise indicated

Weight: Induct Fan - 0.61kg

Shower Kit - 1.3kg

Shower Kit & Light fitting - 1.7kg

ABS plastic Material:

Ancillaries for Silent Induct Fans and Shower Kits