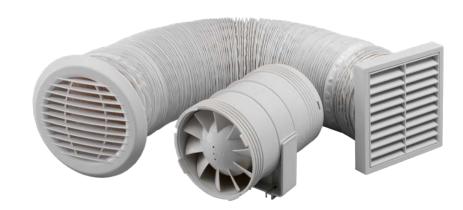

# Silent Induct Fans and Shower Kits

# Single speed silent shower fan









# **Features and benefits**

- Ø 100mm axial flow fans suitable for Ceiling mounting with discharge via external wall or soffit incorporating one 90° bend. NOT suitable for vertical duct installations via a roof tile vent or similar.
- Designed to offer discreet performance in the bathroom - up to 70% quieter than standard axial fans when operating
- Available as individual inline fan or as complete shower kit
- Basic and timer control options

Shower kits – with or without 12V light









## Models, control options and key data

\*Sound pressure level measured @ 3 metres †Installed performance with 3 metres of flexiduct

| Product code          | Control operation                      | Voltage | IP | Performance in free air |    | Sound<br>pressure<br>dB(A)* | Price ex.<br>VAT (£) |
|-----------------------|----------------------------------------|---------|----|-------------------------|----|-----------------------------|----------------------|
| SRD100                | Basic induct fan. Single speed         | 230     | X4 | 110                     | 31 | 20                          | £43.54               |
| SRD100T               | Timer induct fan. Single speed         | 230     | X4 | 110                     | 31 | 20                          | £51.75