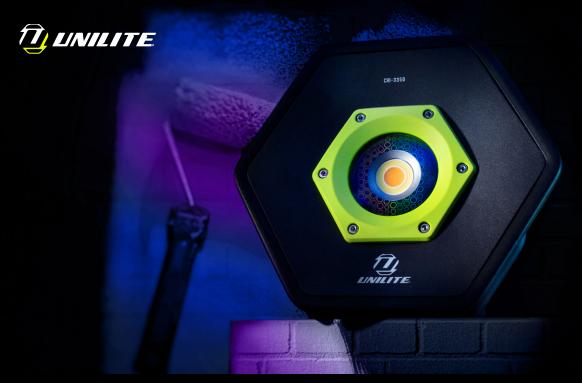

## CRI-3350 | HIGH CRI WORK LIGHT

- 3350 lumen 30W high CRI 96+ COB LED
- 5 Colour Temperatures CCT range: 2700K / 3500K / 4500K / 5500K / 6500K
- Dual power rechargeable & mains
- Memory switch remembers last mode used
- Super tough aluminium, nylon & TPR structure
- Built in aluminium heat sink
- 180° adjustable stand/handle with hole for attaching to tripod/magnet

- IP65 dust & water resistance
- IK07 shock resistance
- Battery level & charging indicators
- Mains 5M multi-country charger/power lead included (inc UK, EU, US & AU adaptors)
- Fast 3.5 hours charge time

**BATTERY** 11.1v 5200mAh Li-ion

WEIGHT 1150g

**DIMENSIONS** 224 x 199 x 74mm

LUMEN 3350LM | RUNTIME 2.5-9H | BEAM 62M | IP RATING IP65/IK07

WWW.UNILITE.CO.UK #BUILT TOUGH