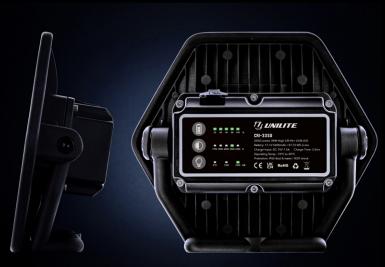

- IP65 dust & water resistance
- IK07 shock resistance
- Battery level & charging indicators
- Mains 5M multi-country charger/power lead included (inc UK, EU, US & AU adaptors)
- Fast 3.5 hours charge time

**BATTERY** 11.1v 5200mAh Li-ion

WEIGHT 1150g

**DIMENSIONS** 224 x 199 x 74mm

LUMEN 3350LM | RUNTIME 2.5-9H | BEAM 62M | IP RATING IP65/IK07

WWW.UNILITE.CO.UK #BUILT TOUGH