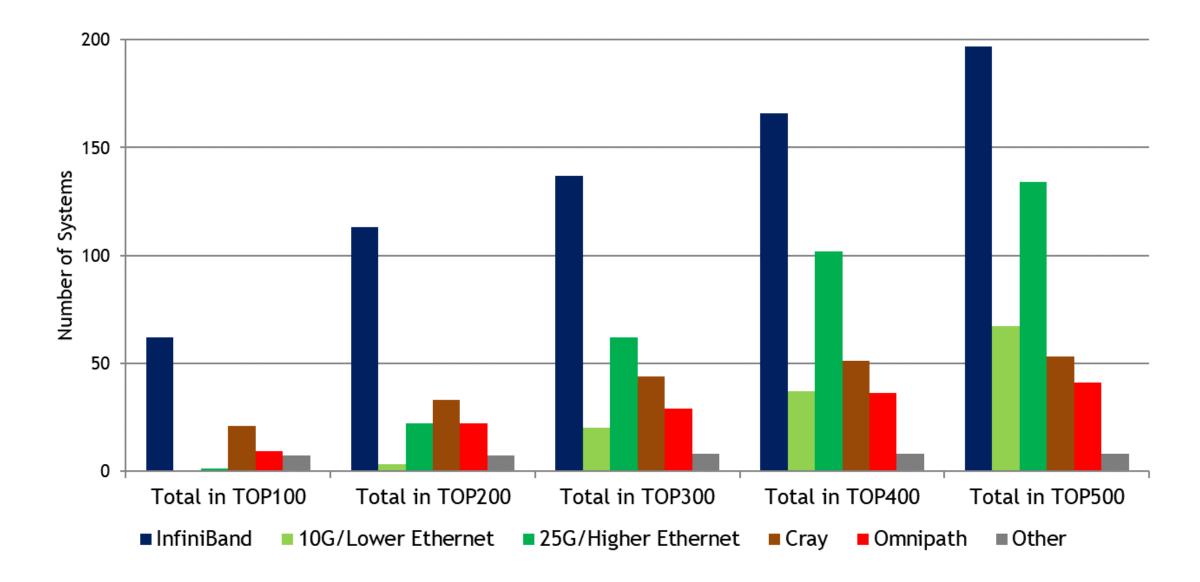

# INTERCONNECTS - TOP100, 200, 300, 400, 500 DISTRIBUTION

InfiniBand is the most used high-speed interconnect of top supercomputers Superior performance, scalability, efficiency and return-on-investment