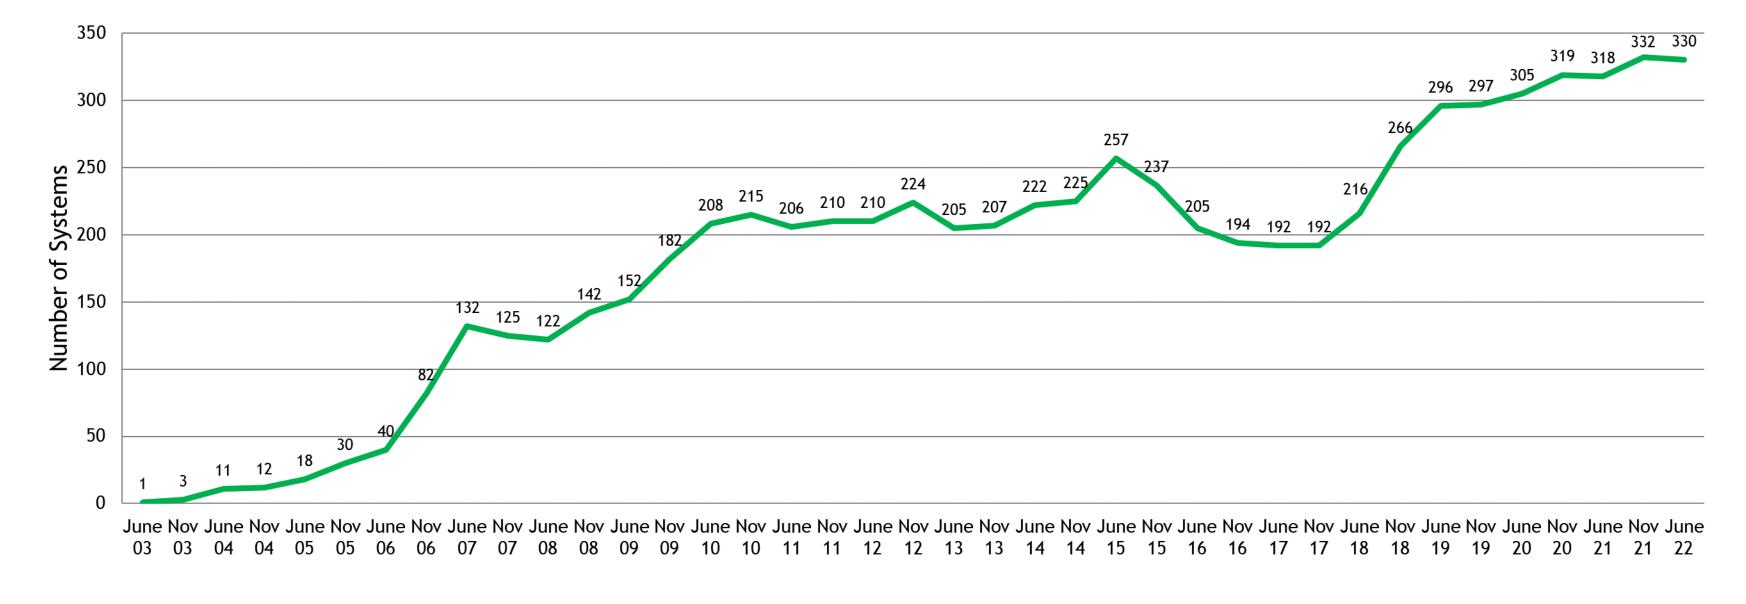

## **TOP500 NVIDIA INTERCONNECT TREND**

### NVIDIA InfiniBand and Ethernet Interconnect Solution Accelerate Majority of TOP500 Platforms