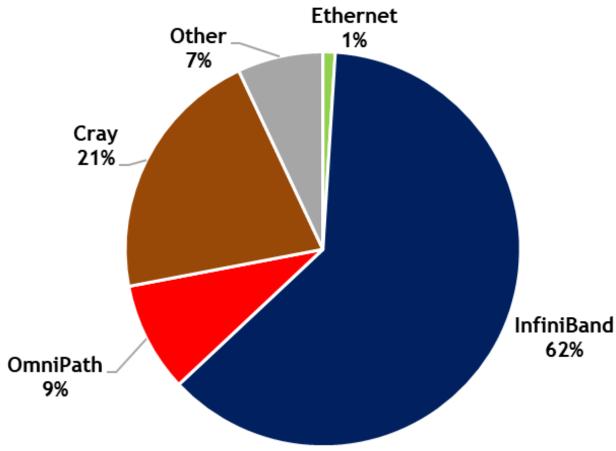

### **INTERCONNECTS - TOP100 SUPERCOMPUTERS**

InfiniBand accelerates 62 of top 100 supercomputers