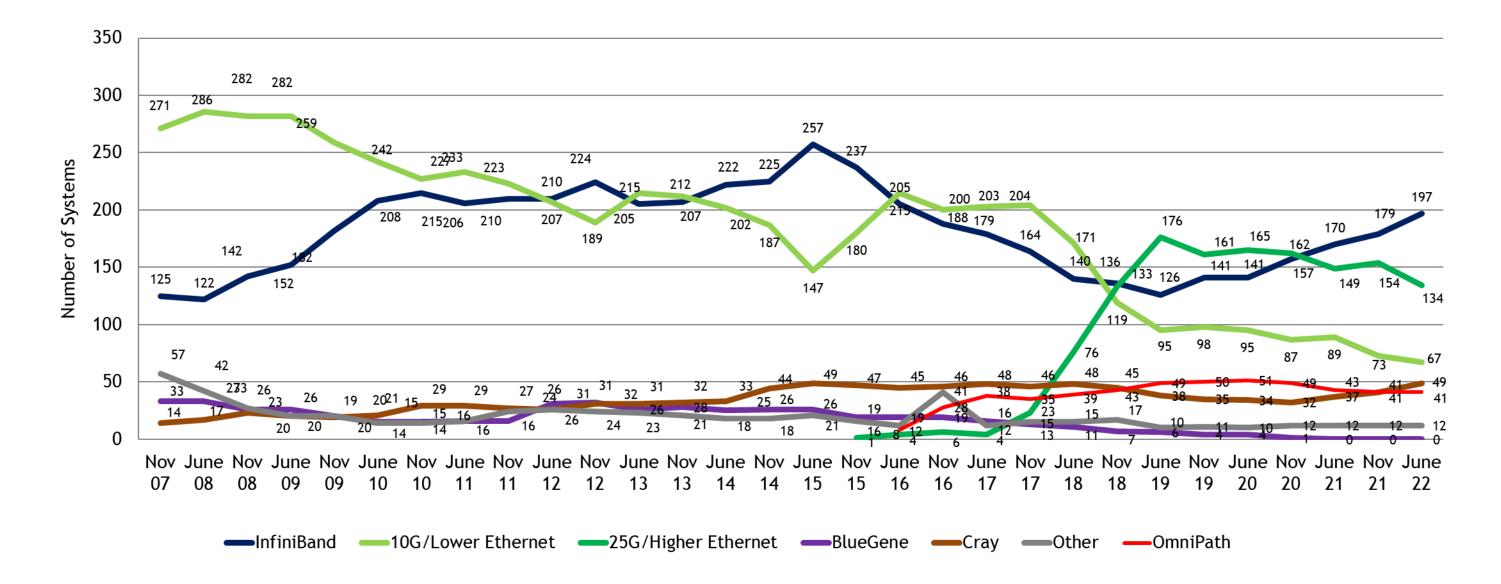

InfiniBand accelerates 197 systems, 16% growth compared to June 2021 TOP500 list

NVIDIA 25 gigabit and faster Ethernet solutions connect 66% of total Ethernet systems

### **TOP500 INTERCONNECT TRENDS**

The TOP500 list includes both HPC and Cloud / Hyperscale platforms

InfiniBand continues its leadership as the most used interconnect solution for HPC platforms

NVIDIA connects most of 25G and faster Cloud and Hyperscale Ethernet systems

## **TOP500 NVIDIA INTERCONNECT TREND**

### NVIDIA InfiniBand and Ethernet Interconnect Solution Accelerate Majority of TOP500 Platforms