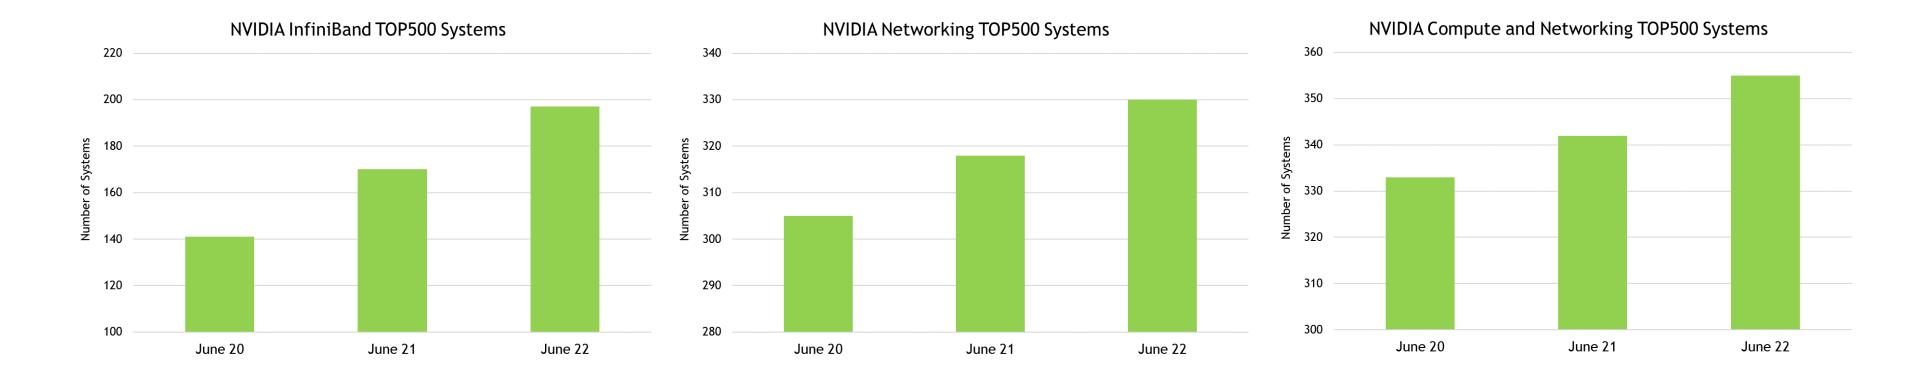

### NVIDIA INFINIBAND AND ETHERNET ACCELERATE WORLD-LEADING SUPERCOMPUTERS ON THE JUNE'22 TOP500 LIST

NVIDIA GPU or Network (InfiniBand, Ethernet) accelerate 355 systems or 71% of overall TOP500 systems

InfiniBand accelerates 4 of the top ten supercomputers in the world, and 62 of the top one hundred systems

NVIDIA InfiniBand and Ethernet networking solutions connect 330 systems or 66% of overall TOP500 platforms

InfiniBand accelerates 197 systems, 16% growth compared to June 2021 TOP500 list

NVIDIA 25 gigabit and faster Ethernet solutions connect 66% of total Ethernet systems

### NVIDIA COMPUTE OR NETWORK ACCELERATE 71% TOP500 SYSTEMS

NVIDIA compute or network accelerates 355 systems on the TOP500 list

NVIDIA InfiniBand and Ethernet networking accelerate 330 systems on the TOP500 list

## **TOP500 NVIDIA INTERCONNECT TREND**

### NVIDIA InfiniBand and Ethernet Interconnect Solution Accelerate Majority of TOP500 Platforms