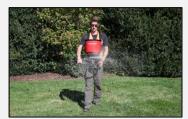

40 LB Chest Mount

Model: 3100

A chest spreader that you will love. Go places no wheeled spreader can travel with 40 LB of your favorite material. Seed grass in waterways, road banks, wet areas, or place food for wildlife (deer, ducks, fish). Finally, a chest spreader that performs so well, you will be dancing your way back to the garage.

## **FEATURES**

- **DURABLE AND WATER-RESISTANT MATERIAL: EASY TO USE:** Strap into the comfort backpacktype harness, set the rate, and start spreading between 8-12 feet wide.
- **COMFORT:** Large buckles and a quick tug on the front adjustable straps, and your spreaders set for a comfortable height.
- **CAPACITY**: Hopper capacity of 40 LB allows you to be productive and fill less often.
- **DURABLE QUALITY: The** sealed gearbox is lubed at the factory and maintenance-free. Chrome-plated crank and epoxy coated steel provide years of service.