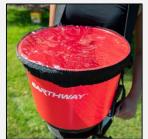

**BETTER** 

The 3-hole drop system allows for the spread to disperse in a 180

The included cover protects moisture from getting in and dust from getting out.

Adjust your spreader to your lawn size with the control assembly.