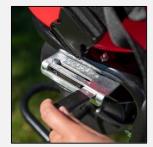

**BETTER** 

The 3-hole drop system allows for the spread to disperse in a 180

The included cover protects moisture from getting in and dust from getting out.

Adjust your spreader to your lawn size with the control assembly.