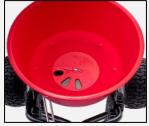

| ACCESSORY                | PART NUMBER |
|--------------------------|-------------|
| HEAVY DUTY RAIN<br>COVER | 77000       |

GOOD BETTER BEST

The EVEN-SPREAD® 3-Hole Drop Shut-Off system ensures a highly precise spread pattern.