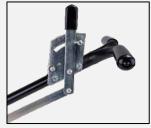

Cable-free, solid linkage ensures long-lasting, accurate spreading.

9-inch pneumatic tires roll smoothly over rough terrain and icy conditions.

SEE OUR FULL-LINE OF PRODUCTS AT

earthway.com

HAND SPREADERS