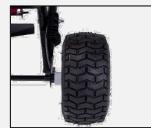

Cable-free, solid linkage ensures long-lasting, accurate spreading.

9-inch pneumatic tires roll smoothly over rough terrain and icy conditions.

SEE OUR FULL-LINE OF PRODUCTS AT

earthway.com

HAND SPREADERS