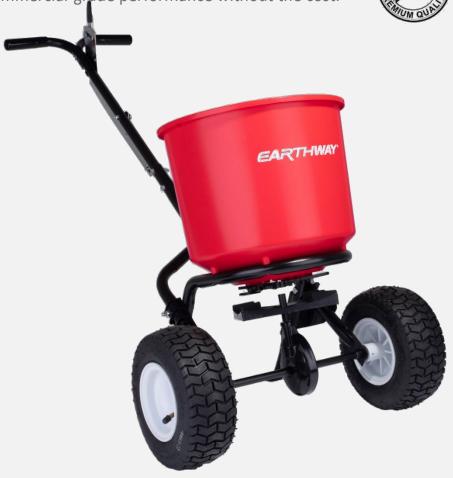

## **40LB Broadcast Spreader**

Commercial-Grade Residential Spreader

Model: 2600A-PLUS

Know your lawn is in great hands with EarthWay's 40 LB Residential Broadcast Spreader! If you want better performance than the big-box retail spreader, EarthWay's spreader guarantees commercial-grade performance without the cost.

## **FEATURES**

- Capacity: 40LB Hopper Capacity
- 3-Hole Drop Shut-Off: EVEN-SPREAD system ensures a highly precise spread pattern.
- Side Spread Control: Shuts off left-side spreading to keep unwanted material off sidewalks, conserve material, and prevent damage to grass.
- High-Speed Gearbox: Precise lever and gearbox provides customization of material release rate and spread pattern.
- Compatibility: Accurately spreads fertilizer, grass seed, salt, grain, and ice melt.