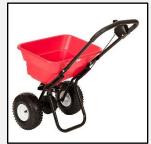

## EARTHVAY Commercial Broadcast Spreader

80 LB W/ Pneumatic Tires

Model: 2050P

The EarthWay 80 LB walk-behind broadcast spreader is remarkably easy to use -- no matter what the terrain. The deep tread, high floating tires tackle even rough and uneven patches of lawn with ease. This spreader is compatible with all types of granular lawn fertilizers.

• PATENTED USPTO 10,993,368 B2

- **EVEN-SPREAD:** The EarthWay three-hole drop system measures 50% of the fertilizer to left and right of centerline to achieve an accurate application rate.
- **HEAVY DUTY:** 80 LB hopper capacity-rustproof poly construction and 10" highflotation pneumatic stud type tires with deep tread.
- **VERSATILITY:** Walk-behind spreader perfect for garden seeding, salt spreading, and fertilizing.
- GOOD BETTER BEST