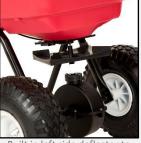

## **FEATURES**

 PATENTED SIDE SPREAD **CONTROL:** Our new innovative design allowed us to eliminate side deflectors. This design feature protects your flowerbeds and sidewalks by allowing you to control the spread pattern.

Side spread control at the tip of your fingers.

Built in left side deflector to make spreading convenient for you.

Set-up takes no time which makes storage even easier.

**PUSH SPREADERS** 

**GARDEN TOOLS** 