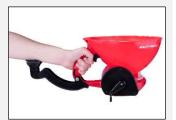

| EARTHAN |  |
|---------|--|
|         |  |

Arm rest in stowed position

Extend the arm for easy use and more support

Improved impeller allows for better spread

| PACK QTY | PART NUMBER |
|----------|-------------|
| SINGLE   | 16014       |
| 12 PACK  | 16124       |