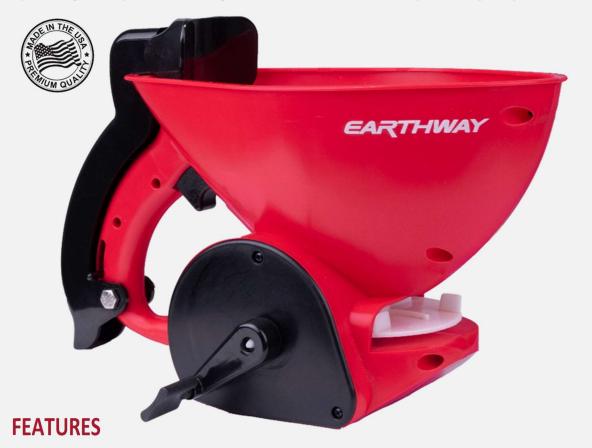

## 4LB Hand Spreader Contractor Hand Spreader with Ergonomic Arm

Model: 16014

Designed for smaller hands with an integrated scoop design, the 16014 can scoop material out of bags or cans so you do not need to touch the material you are spreading. With the 4LB capacity, the 16014 makes for quick work of spot spreading. The spreader is designed for those hard-to-reach places in your yard.

**BEST** 

- **SPOT SEEDING:** This product is perfect for spot seeding fertilizer.
- **DESIGNED FOR HARD-TO-REACH PLACES:** Take this hand spreader to places that your normal spreader will not go.
- **ERGNOMIC:** Unit is built with an ergonomic arm to ease use and provide comfort.
- **EASY-FILL:** Easily fits into a bag or 5-gallon bucket of fertilizer.