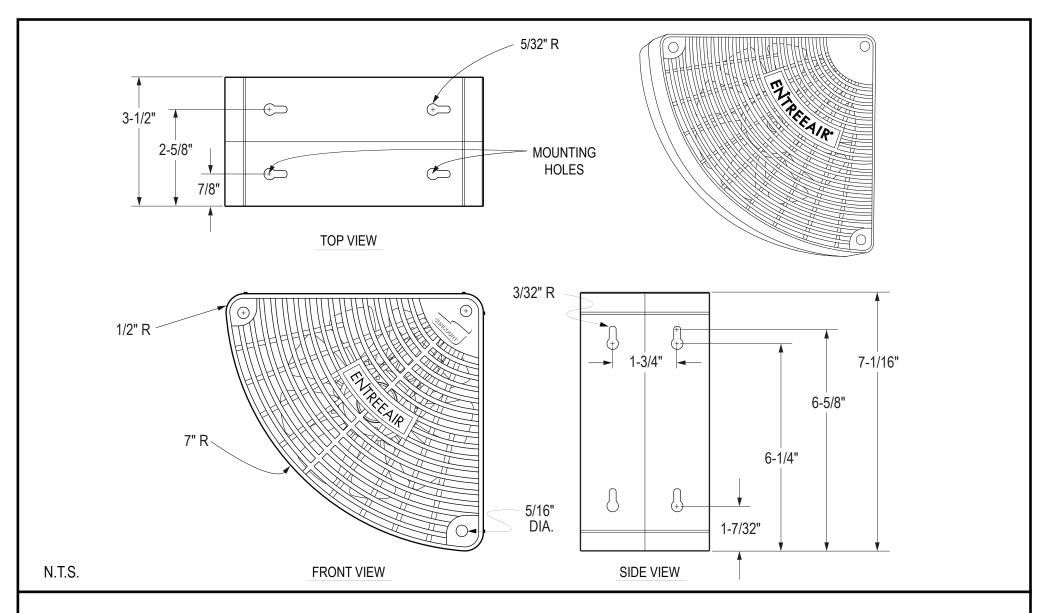

# ENTREEAIR® DOOR FRAME FAN™

#### **MODEL RR100**

Gently circulates air from room to room.

SUNCOURT INC. P.O. Box 40 Durant, IA 52747-0040 1.800.999.FANS (3267) www.suncourt.com UNIT WEIGHT: 2.05 LBS. • 10' FUSED CORD W/ INLINE SWITCH AMPS: 0.40 • WATTS: 20 • DBA 50 • SONES 2.2 • COLOR: PEARL 120 VAC • 60 HZ • CLASS B THERMALLY PROTECTED MOTOR ONE YEAR LIMITED WARRANTY