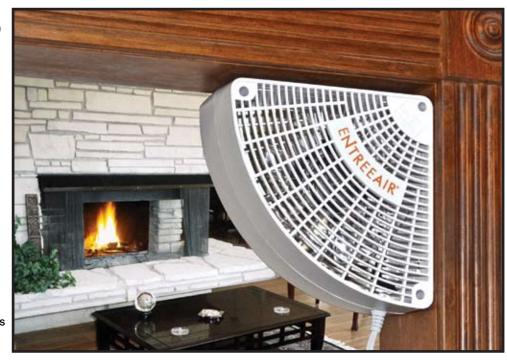

## GENTLY CIRCULATES WARM OR COOL AIR ROOM TO ROOM

## **ENTREEAIR®**

The EntreeAir<sup>®</sup> is a safe, efficient and effective way to circulate warm or cool air from room to room and operates for just pennies a day. The EntreeAir<sup>®</sup> mounts easily into any door frame.

- Quiet Operation
- Simple Installation
- In-Line On/Off Power Switch
- Available in two colors
  - pearl or brown

|       | weight    |      | Amps | Sones | dBA | Cord<br>Length |
|-------|-----------|------|------|-------|-----|----------------|
| RR100 | 2.05 lbs. | 7.0" | 0.35 | 2.2   | 50  | 10'            |