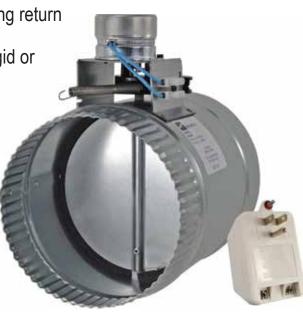

## MOTORIZED ADJUSTABLE DAMPER

## Control airflow in an HVAC system or fresh air intake

- Adjustable close or open position range stops
- Shipped as power closed/spring return or power open/spring return
- Available in 6", 8", 10" & 12" diameters
- Male crimped and female uncrimped ends to connect to rigid or flexible round duct
- 20 gauge blade closes against gasket for minimal leakage
- Simple easy-to-wire, two wire installation
- Safe, UL listed 24VAC/20 VA plug-in transformer included
- Tremendous energy saver
- Free-wheeling coupling for long life
- 8" long metal housing
- Three year limited warranty

| Model | Duct<br>Diameter | Power<br>"OFF" | Housing<br>Gauge |
|-------|------------------|----------------|------------------|
| ZC206 | 6"               | Closed         | 25               |
| ZO206 | 6"               | Open           | 25               |
| ZC208 | 8"               | Closed         | 25               |
| ZO208 | 8"               | Open           | 25               |
| ZC210 | 10"              | Closed         | 22               |
| ZO210 | 10"              | Open           | 22               |
| ZC212 | 12"              | Closed         | 22               |
| ZO212 | 12"              | Open           | 22               |