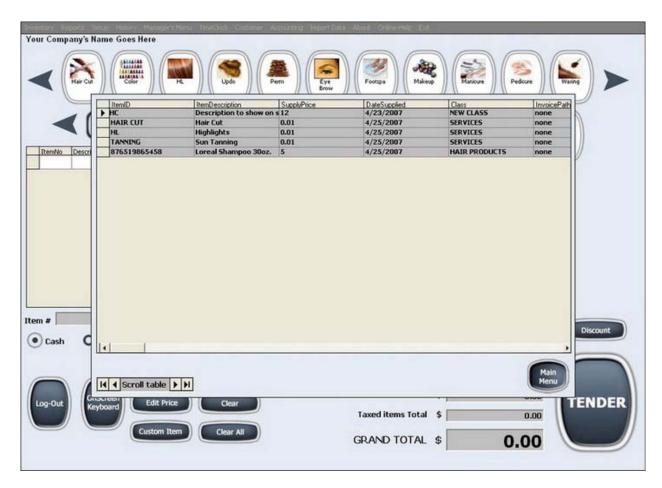

SUPPORTS HUNDREDS OF LABEL STANDARDS

3 WAYS TO FILL INVENTORY (ONE-BY-ONE, THROUGH GRID/TABLE, YOUR OWN EXCEL TABLE)

**INVENTORY SEARCH** 

UNLIMITED CUSTOMIZABLE "QUICK MENU BUTTONS" AND "SUB MENU BUTTONS" FOR EASY SELLING