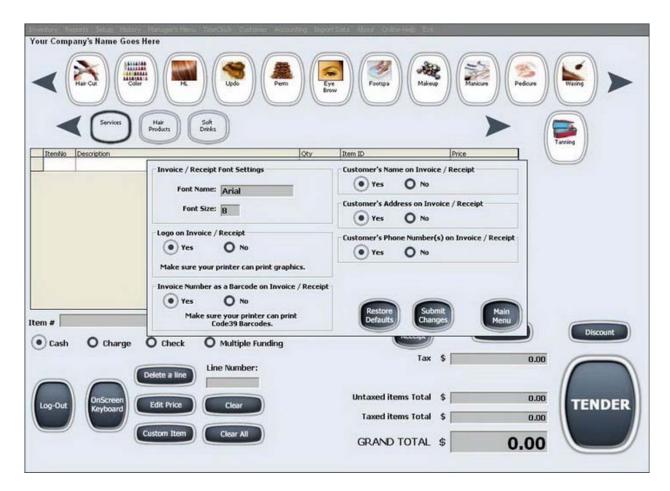

SLIP-RECEIPT PRINTING COMPANY LOGO ON RECEIPTS/INVOICES AND MAIN SCREEN

FULLY CUSTOMIZABLE RECEIPTS/INVOICES (FONT NAME AND SIZE, BARCODE NUMBER, LOGO, DIFFERENT LEVELS OF CUSTOMER INFO)

TOTALLY USER CUSTOMIZABLE FINANCIAL REPORTS