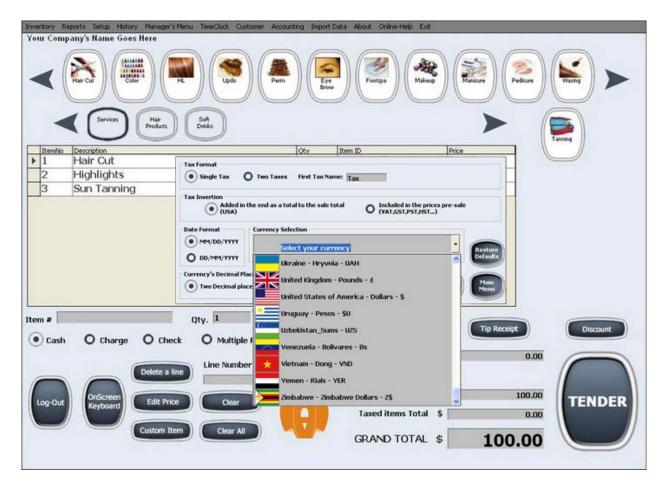

SUPPORTS BARCODE SCANNERS, MAGNETIC CARD READERS, ELECTRONIC CASH DRAWERS, RECEIPT PRINTERS AND BARCODE PRINTERS CUSTOMER'S BIRTHDAY REMINDER

**MULTIPLE SALES TAXES OPTIONS** 

SUPPORTS MULTIPLE SALES TAX SYSTEMS (USA, VAT, PST, GST AND MANY MORE) SUPPORTS ALL WORLD CURRENCIES

SUPPORTS U.S. AND INTERNATIONAL DATE, ADDRESS AND TELEPHONE FORMAT

BANK DEPOSITS
BANK TRANSFERS
BANK RECONCILIATIONS
MULTIPLE BANK ACCOUNTS
CUSTOMER ACCOUNTS – COMMONLY KNOWN AS "CUSTOMER TABS"