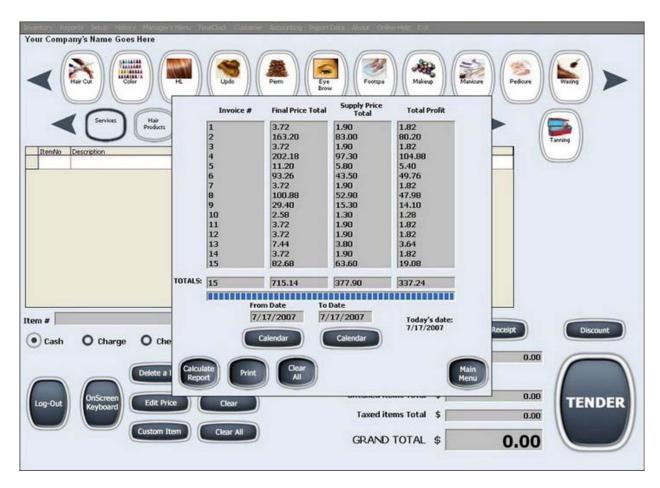

FINANCIAL REPORTS BY PRODUCT/SERVICE FINANCIAL REPORTS BY CUSTOMER FINANCIAL REPORTS BY CLASS/DEPARTMENT FINANCIAL REPORTS BY EMPLOYEE

CASH DRAWER RECONCILIATION/BALANCING

**PROFIT REPORTS** 

LOW STOCK REPORTS

**BUSINESS TRAFFIC REPORTS** 

FULL HISTORY, LOOKUP AND REPRINT OPTIONS

IMPORT DATA FROM DIFFERENT PROGRAMS (USING EXCEL TABLES) 3 WAYS TO FILL INVENTORY (ONE-BY-ONE, THROUGH GRID/TABLE, YOUR OWN EXCEL TABLE)