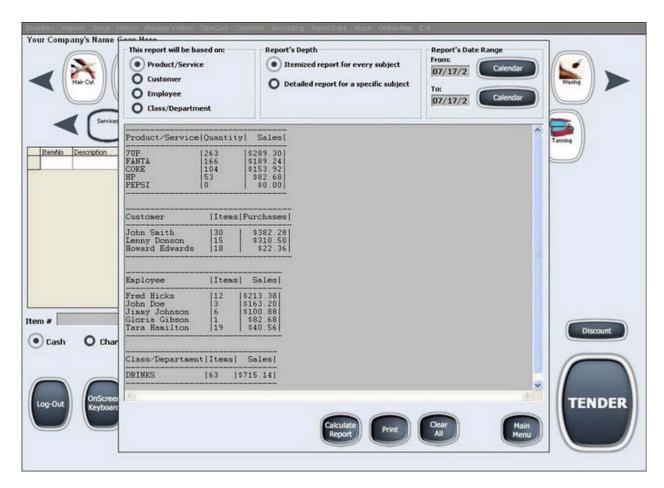

CONTROLS UP TO 3 PRINTERS PER PC (Receipt Printer, Report Printer and a Barcode Printer)

TOUCH SCREEN OR KEYBOARD USE OPTION ON-SCREEN-KEYBOARD FOR TOUCH-SCREENS

CLOSE REGISTER WITH FINANCIAL REPORT DAILY, MONTHLY AND ANNUAL FINANCIAL REPORTS FINANCIAL REPORTS FOR ANY DATE SPAN

FINANCIAL REPORTS BY PRODUCT/SERVICE FINANCIAL REPORTS BY CUSTOMER FINANCIAL REPORTS BY CLASS/DEPARTMENT FINANCIAL REPORTS BY EMPLOYEE

CASH DRAWER RECONCILIATION/BALANCING

**PROFIT REPORTS** 

LOW STOCK REPORTS

**BUSINESS TRAFFIC REPORTS** 

FULL HISTORY, LOOKUP AND REPRINT OPTIONS

IMPORT DATA FROM DIFFERENT PROGRAMS (USING EXCEL TABLES) 3 WAYS TO FILL INVENTORY (ONE-BY-ONE, THROUGH GRID/TABLE, YOUR OWN EXCEL TABLE)