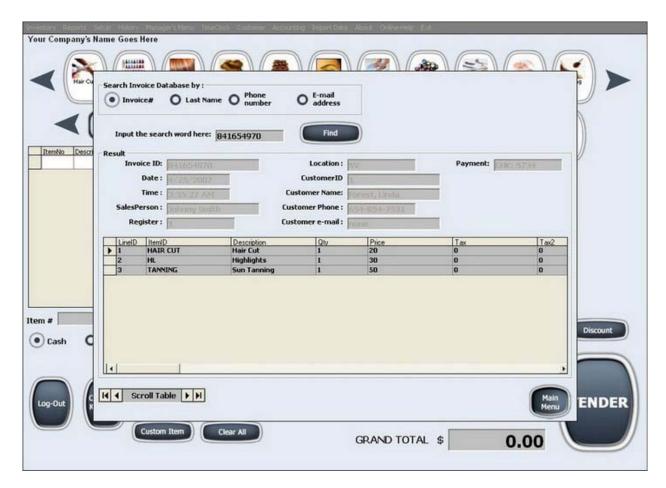

**BUSINESS TRAFFIC REPORTS** 

FULL HISTORY, LOOKUP AND REPRINT OPTIONS

IMPORT DATA FROM DIFFERENT PROGRAMS (USING EXCEL TABLES) 3 WAYS TO FILL INVENTORY (ONE-BY-ONE, THROUGH GRID/TABLE, YOUR OWN EXCEL TABLE)