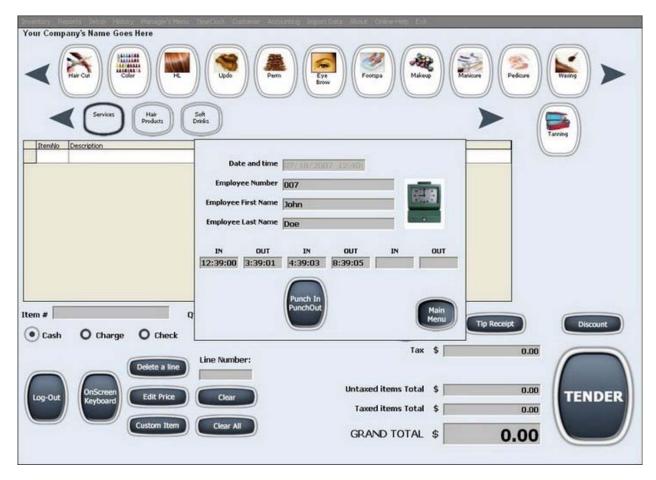

**CUSTOMER MANAGEMENT & TRACKING** 

CREDIT / DEBIT CARD PROCESSING CHECK PROCESSING GIFT CARDS ISSUING & PROCESSING

EMPLOYEE TIME CLOCK
TIME CLOCK IS INTEGRATED TO PAYROLL

MANAGE TIME CLOCK DATABASE TABLE

TRACKING EMPLOYEE'S SALES

| Your Logo goes here                                                                                                                              |                         |
|--------------------------------------------------------------------------------------------------------------------------------------------------|-------------------------|
| Your Company's Name Goes (000) 000-0000<br>Your Company's Address Goes                                                                           |                         |
| Invoice #: 841654969                                                                                                                             |                         |
| Register ID: 1 Date and time: 4/25/2007 / 3:32:06 AM Payment Method: CC: ******1221 Employee: Johnny Smith Customer ID: 1 Customer: Linda Forest | Location: NY            |
| 6549 Haywood Ave.<br>New York, NY 87654<br>USA<br>Home: 654-854-7531                                                                             |                         |
| Line   Description   Qty.                                                                                                                        | Price                   |
| 1 Hair Cut (1)<br>2 Highlights (1)<br>3 Sun Tanning (1)                                                                                          | 20.00<br>30.00<br>50.00 |
| Tax:<br>TOTAL:                                                                                                                                   | \$ 0.00<br>\$ 100.00    |
| x                                                                                                                                                |                         |
| Come Again!<br>We appreciate your busines                                                                                                        | sl                      |