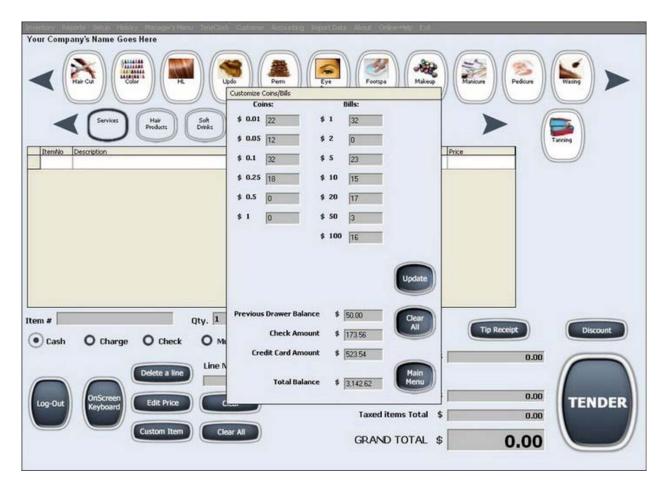

CONTROLS UP TO 3 PRINTERS PER PC (Receipt Printer, Report Printer and a Barcode Printer)

TOUCH SCREEN OR KEYBOARD USE OPTION ON-SCREEN-KEYBOARD FOR TOUCH-SCREENS

CLOSE REGISTER WITH FINANCIAL REPORT DAILY, MONTHLY AND ANNUAL FINANCIAL REPORTS FINANCIAL REPORTS FOR ANY DATE SPAN

FINANCIAL REPORTS BY PRODUCT/SERVICE FINANCIAL REPORTS BY CUSTOMER FINANCIAL REPORTS BY CLASS/DEPARTMENT FINANCIAL REPORTS BY EMPLOYEE

CASH DRAWER RECONCILIATION/BALANCING

**PROFIT REPORTS** 

LOW STOCK REPORTS