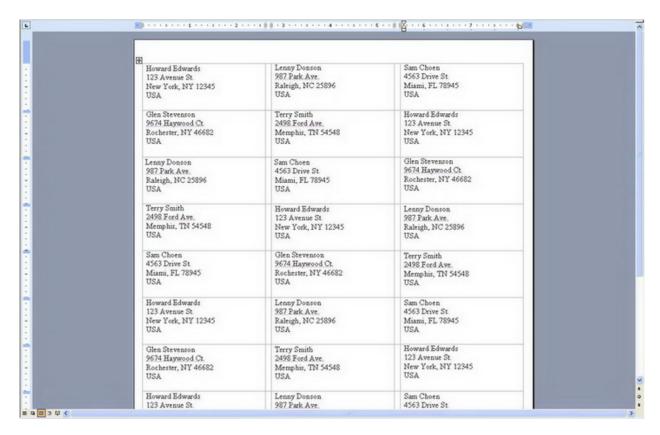

CREATE CUSTOM MAILING LISTS FROM CUSTOMER DATABASE BASED ON DIFFERENT CRITERIA

CREATE CUSTOM PHONE # LISTS FROM CUSTOMER DATABASE BASED ON DIFFERENT CRITERIA

CREATE CUSTOM E-MAIL LISTS FROM CUSTOMER DATABASE BASED ON DIFFERENT CRITERIA

SUPPORTS HUNDREDS OF LABEL STANDARDS

CREATE CUSTOM MAILING LISTS FROM CUSTOMER DATABASE BASED ON DIFFERENT CRITERIA

CREATE CUSTOM PHONE # LISTS FROM CUSTOMER DATABASE BASED ON DIFFERENT CRITERIA

CREATE CUSTOM E-MAIL LISTS FROM CUSTOMER DATABASE BASED ON DIFFERENT CRITERIA