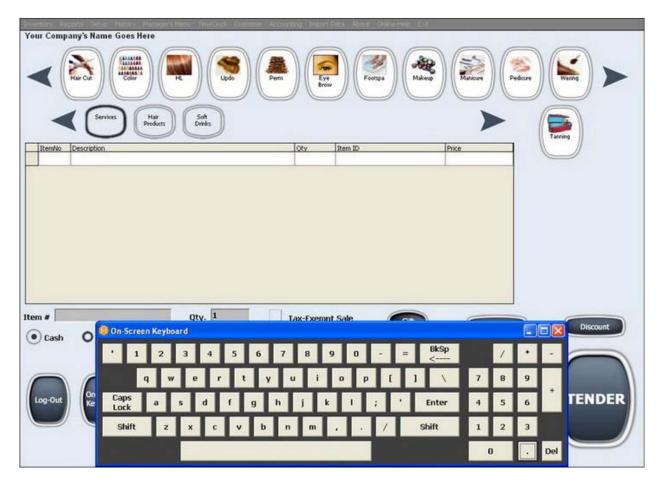

CONTROLS UP TO 3 PRINTERS PER PC (Receipt Printer, Report Printer and a Barcode Printer)

TOUCH SCREEN OR KEYBOARD USE OPTION ON-SCREEN-KEYBOARD FOR TOUCH-SCREENS

CLOSE REGISTER WITH FINANCIAL REPORT DAILY, MONTHLY AND ANNUAL FINANCIAL REPORTS FINANCIAL REPORTS FOR ANY DATE SPAN