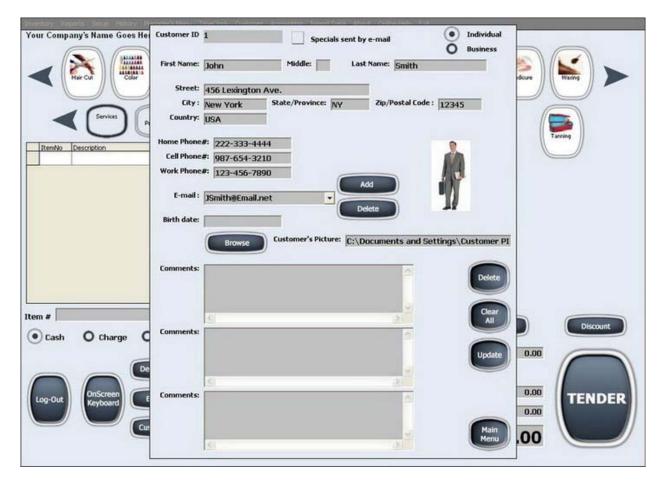

**CUSTOMER MANAGEMENT & TRACKING** 

CREDIT / DEBIT CARD PROCESSING CHECK PROCESSING GIFT CARDS ISSUING & PROCESSING

EMPLOYEE TIME CLOCK
TIME CLOCK IS INTEGRATED TO PAYROLL

MANAGE TIME CLOCK DATABASE TABLE