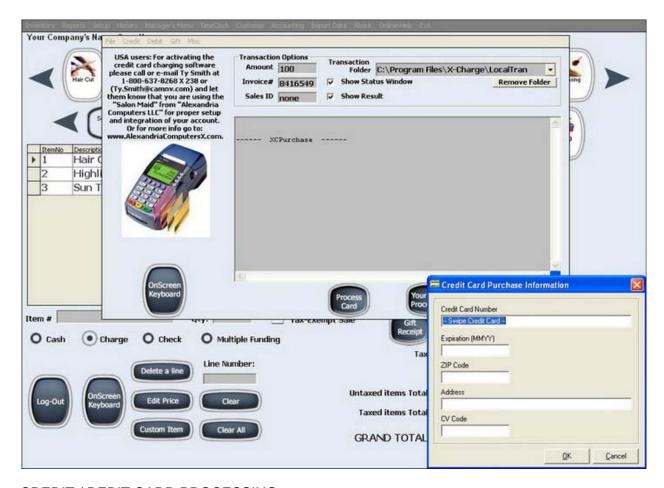

**CUSTOMER MANAGEMENT & TRACKING** 

CREDIT / DEBIT CARD PROCESSING CHECK PROCESSING GIFT CARDS ISSUING & PROCESSING

EMPLOYEE TIME CLOCK
TIME CLOCK IS INTEGRATED TO PAYROLL

MANAGE TIME CLOCK DATABASE TABLE