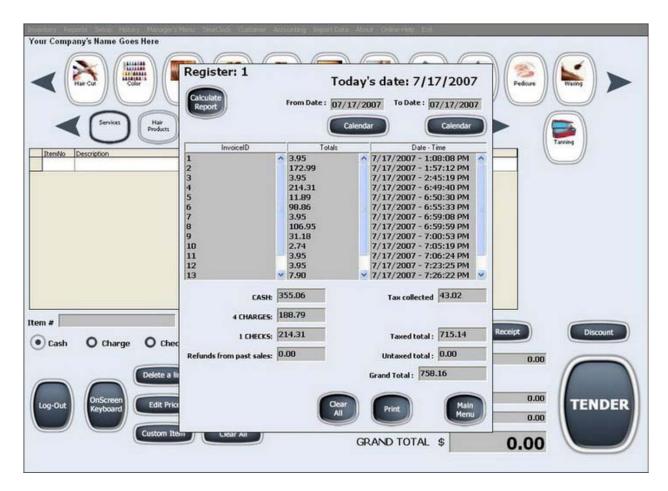

CONTROLS UP TO 3 PRINTERS PER PC (Receipt Printer, Report Printer and a Barcode Printer)

TOUCH SCREEN OR KEYBOARD USE OPTION ON-SCREEN-KEYBOARD FOR TOUCH-SCREENS

CLOSE REGISTER WITH FINANCIAL REPORT DAILY, MONTHLY AND ANNUAL FINANCIAL REPORTS FINANCIAL REPORTS FOR ANY DATE SPAN

FINANCIAL REPORTS BY PRODUCT/SERVICE FINANCIAL REPORTS BY CUSTOMER FINANCIAL REPORTS BY CLASS/DEPARTMENT FINANCIAL REPORTS BY EMPLOYEE

CASH DRAWER RECONCILIATION/BALANCING

**PROFIT REPORTS** 

LOW STOCK REPORTS