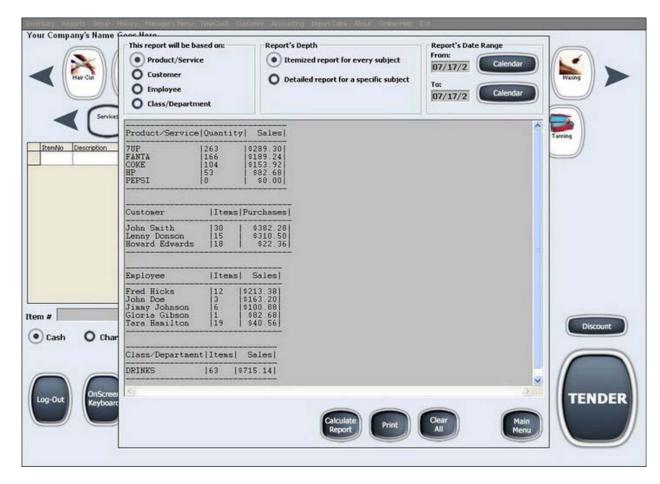

FINANCIAL REPORTS BY PRODUCT/SERVICE FINANCIAL REPORTS BY CUSTOMER FINANCIAL REPORTS BY CLASS/DEPARTMENT FINANCIAL REPORTS BY EMPLOYEE

CASH DRAWER RECONCILIATION/BALANCING

**PROFIT REPORTS** 

LOW STOCK REPORTS

**BUSINESS TRAFFIC REPORTS** 

FULL HISTORY, LOOKUP AND REPRINT OPTIONS

IMPORT DATA FROM DIFFERENT PROGRAMS (USING EXCEL TABLES) 3 WAYS TO FILL INVENTORY (ONE-BY-ONE, THROUGH GRID/TABLE, YOUR OWN EXCEL TABLE)