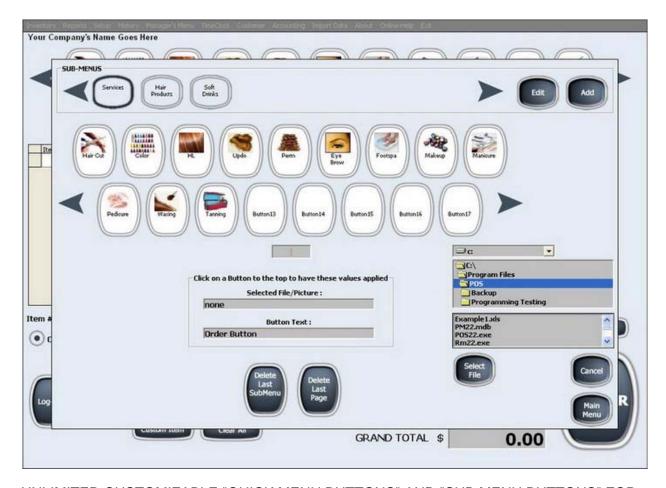

Login Screen

POINT OF SALE

SALES

**GIFT RECEIPTS** 

DISCOUNTING (BY FIXED AMOUNT AND PERCENTAGE)

TIP RECEIPT OPTION

COMPANY LOGO ON RECEIPTS/INVOICES AND MAIN SCREEN

UNLIMITED CUSTOMIZABLE "QUICK MENU BUTTONS" AND "SUB MENU BUTTONS" FOR EASY SELLING