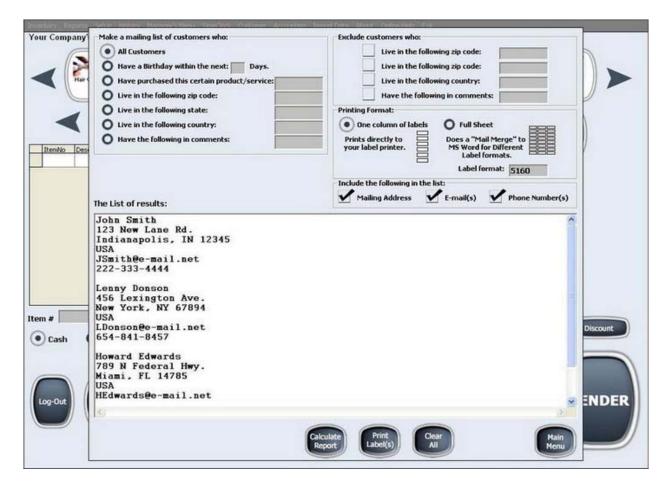

CREATE CUSTOM MAILING LISTS FROM CUSTOMER DATABASE BASED ON DIFFERENT CRITERIA

CREATE CUSTOM PHONE # LISTS FROM CUSTOMER DATABASE BASED ON DIFFERENT CRITERIA

CREATE CUSTOM E-MAIL LISTS FROM CUSTOMER DATABASE BASED ON DIFFERENT CRITERIA

SUPPORTS HUNDREDS OF LABEL STANDARDS

CREATE CUSTOM MAILING LISTS FROM CUSTOMER DATABASE BASED ON DIFFERENT CRITERIA

CREATE CUSTOM PHONE # LISTS FROM CUSTOMER DATABASE BASED ON DIFFERENT CRITERIA

CREATE CUSTOM E-MAIL LISTS FROM CUSTOMER DATABASE BASED ON DIFFERENT CRITERIA