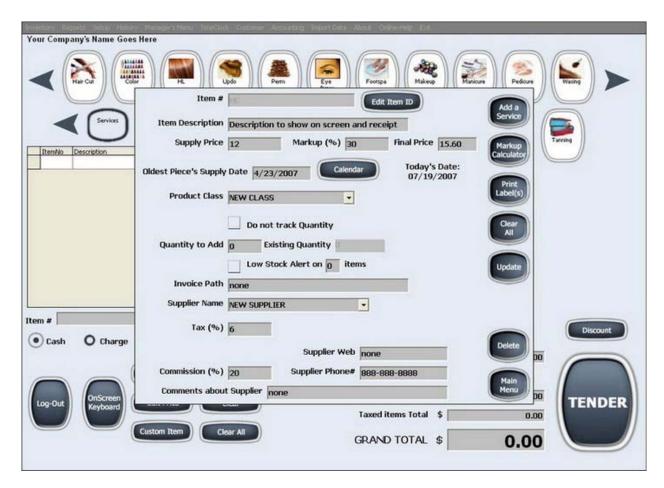

## INVENTORY CONTROL

"TRACK" OR "DO NOT TRACK" QUANTITY FOR ITEM IN INVENTORY LOW STOCK ALERT ON ITEMS THAT YOU SPECIFY AND ON QUANTITY THAT YOU SPECIFY

QUANTITY TRACKING IN DECIMALS FOR MEASUREMENTS IN SALES BY WEIGHT AND LENGTH

TRACKS INVENTORY IN MULTIPLE WAREHOUSES/LOCATIONS

FLEXIBLE TAXES SETUP ON EACH ITEM

SALES COMMISSION TRACKING

SUPPLIER MANAGEMENT & TRACKING

3 WAYS TO FILL INVENTORY (ONE-BY-ONE, THROUGH GRID/TABLE, YOUR OWN EXCEL TABLE)

SUPPORTS BARCODE SCANNERS, MAGNETIC CARD READERS, ELECTRONIC CASH DRAWERS, RECEIPT PRINTERS AND BARCODE PRINTERS

**REFUNDS** 

BARCODE SCANNING / LABEL PRINTING

EMPLOYEE MANAGEMENT & TRACKING
EMPLOYEE COMMISSION/HOURLY PAY
CHECK STUB/REPORT PRINTING
SETUP CUSTOMIZABLE SECURITY/ACCESS DETAILS FOR EACH EMPLOYEE