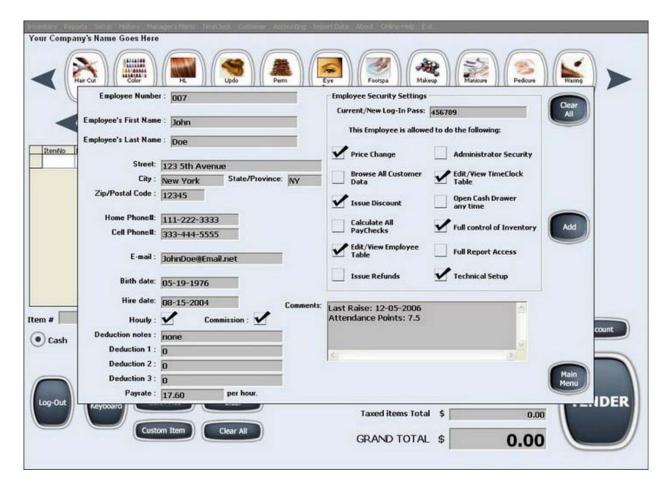

SUPPORTS BARCODE SCANNERS, MAGNETIC CARD READERS, ELECTRONIC CASH DRAWERS, RECEIPT PRINTERS AND BARCODE PRINTERS

**REFUNDS** 

BARCODE SCANNING / LABEL PRINTING

EMPLOYEE MANAGEMENT & TRACKING
EMPLOYEE COMMISSION/HOURLY PAY
CHECK STUB/REPORT PRINTING
SETUP CUSTOMIZABLE SECURITY/ACCESS DETAILS FOR EACH EMPLOYEE