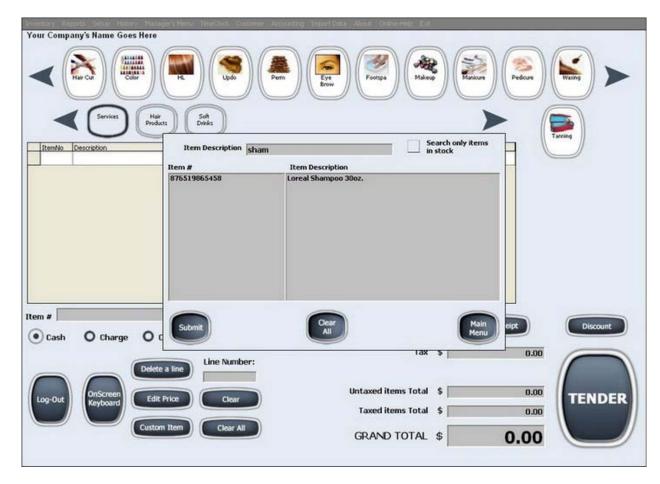

SUPPORTS HUNDREDS OF LABEL STANDARDS

3 WAYS TO FILL INVENTORY (ONE-BY-ONE, THROUGH GRID/TABLE, YOUR OWN EXCEL TABLE)

**INVENTORY SEARCH** 

UNLIMITED CUSTOMIZABLE "QUICK MENU BUTTONS" AND "SUB MENU BUTTONS" FOR EASY SELLING