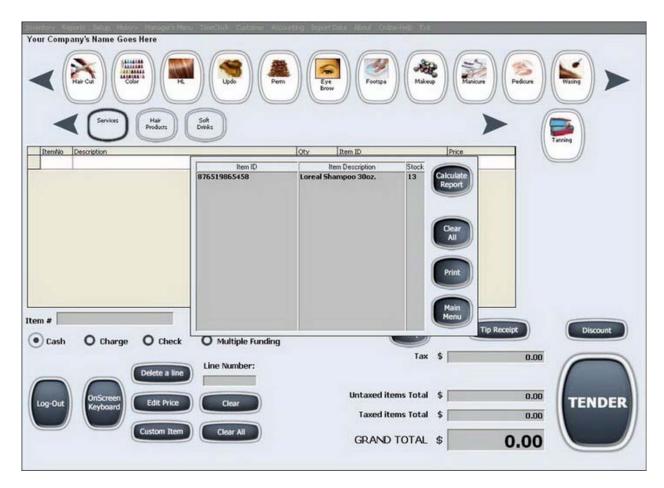

## INVENTORY CONTROL

"TRACK" OR "DO NOT TRACK" QUANTITY FOR ITEM IN INVENTORY LOW STOCK ALERT ON ITEMS THAT YOU SPECIFY AND ON QUANTITY THAT YOU SPECIFY

QUANTITY TRACKING IN DECIMALS FOR MEASUREMENTS IN SALES BY WEIGHT AND LENGTH

TRACKS INVENTORY IN MULTIPLE WAREHOUSES/LOCATIONS

FLEXIBLE TAXES SETUP ON EACH ITEM

SALES COMMISSION TRACKING

SUPPLIER MANAGEMENT & TRACKING

3 WAYS TO FILL INVENTORY (ONE-BY-ONE, THROUGH GRID/TABLE, YOUR OWN EXCEL TABLE)

SUPPORTS HUNDREDS OF LABEL STANDARDS

3 WAYS TO FILL INVENTORY (ONE-BY-ONE, THROUGH GRID/TABLE, YOUR OWN EXCEL TABLE)

**INVENTORY SEARCH** 

UNLIMITED CUSTOMIZABLE "QUICK MENU BUTTONS" AND "SUB MENU BUTTONS" FOR EASY SELLING