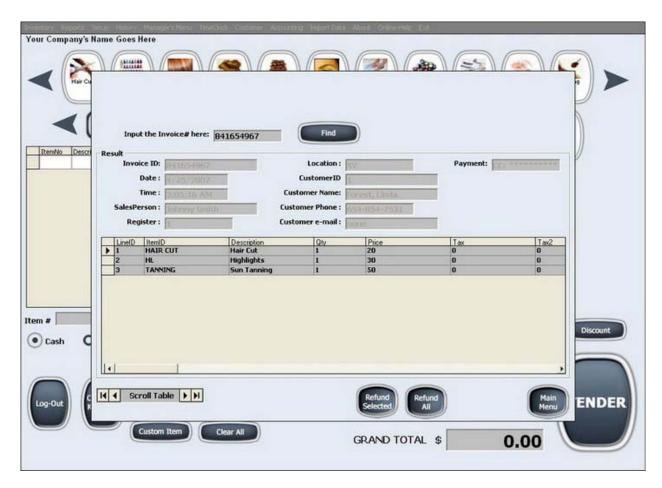

SUPPORTS BARCODE SCANNERS, MAGNETIC CARD READERS, ELECTRONIC CASH DRAWERS, RECEIPT PRINTERS AND BARCODE PRINTERS

**REFUNDS** 

BARCODE SCANNING / LABEL PRINTING

EMPLOYEE MANAGEMENT & TRACKING
EMPLOYEE COMMISSION/HOURLY PAY
CHECK STUB/REPORT PRINTING
SETUP CUSTOMIZABLE SECURITY/ACCESS DETAILS FOR EACH EMPLOYEE

**BUSINESS TRAFFIC REPORTS** 

FULL HISTORY, LOOKUP AND REPRINT OPTIONS

IMPORT DATA FROM DIFFERENT PROGRAMS (USING EXCEL TABLES) 3 WAYS TO FILL INVENTORY (ONE-BY-ONE, THROUGH GRID/TABLE, YOUR OWN EXCEL TABLE)