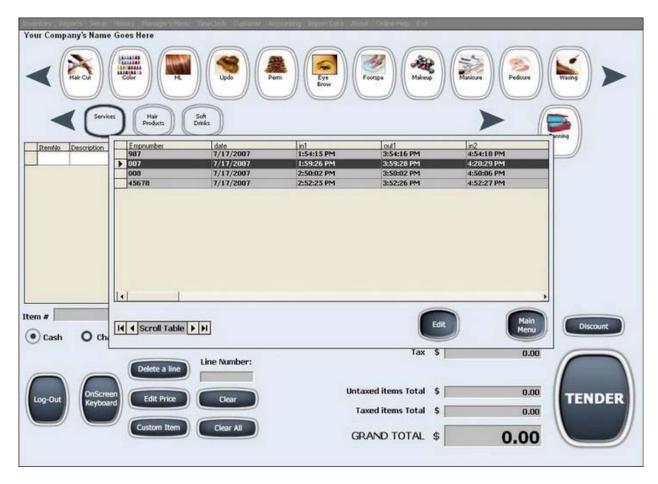

**CUSTOMER MANAGEMENT & TRACKING** 

CREDIT / DEBIT CARD PROCESSING CHECK PROCESSING GIFT CARDS ISSUING & PROCESSING

EMPLOYEE TIME CLOCK
TIME CLOCK IS INTEGRATED TO PAYROLL

MANAGE TIME CLOCK DATABASE TABLE

TRACKING EMPLOYEE'S SALES

| Your Logo goes here                                                                                                                              |                         |
|--------------------------------------------------------------------------------------------------------------------------------------------------|-------------------------|
| Your Company's Name Goes (000) 000-0000<br>Your Company's Address Goes                                                                           |                         |
| Invoice #: 841654969                                                                                                                             |                         |
| Register ID: 1 Date and time: 4/25/2007 / 3:32:06 AM Payment Method: CC: ******1221 Employee: Johnny Smith Customer ID: 1 Customer: Linda Forest | Location: NY            |
| 6549 Haywood Ave.<br>New York, NY 87654<br>USA<br>Home: 654-854-7531                                                                             |                         |
| Line   Description   Qty.                                                                                                                        | Price                   |
| 1 Hair Cut (1)<br>2 Highlights (1)<br>3 Sun Tanning (1)                                                                                          | 20.00<br>30.00<br>50.00 |
| Tax:<br>TOTAL:                                                                                                                                   | \$ 0.00<br>\$ 100.00    |
| x                                                                                                                                                |                         |
| Come Again!<br>We appreciate your busines                                                                                                        | sl                      |