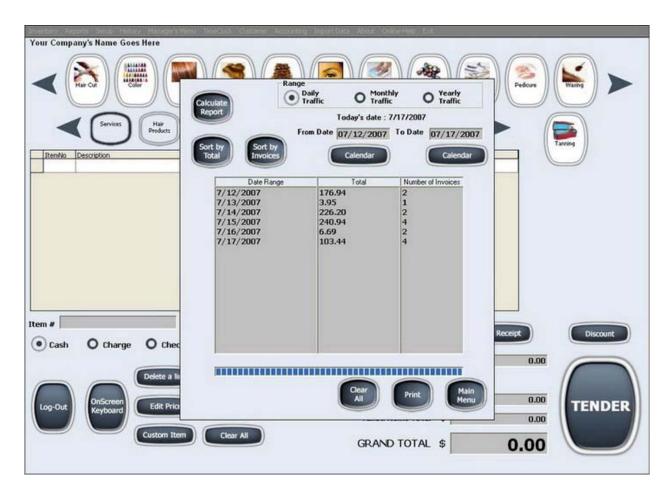

**BUSINESS TRAFFIC REPORTS** 

FULL HISTORY, LOOKUP AND REPRINT OPTIONS

IMPORT DATA FROM DIFFERENT PROGRAMS (USING EXCEL TABLES) 3 WAYS TO FILL INVENTORY (ONE-BY-ONE, THROUGH GRID/TABLE, YOUR OWN EXCEL TABLE)