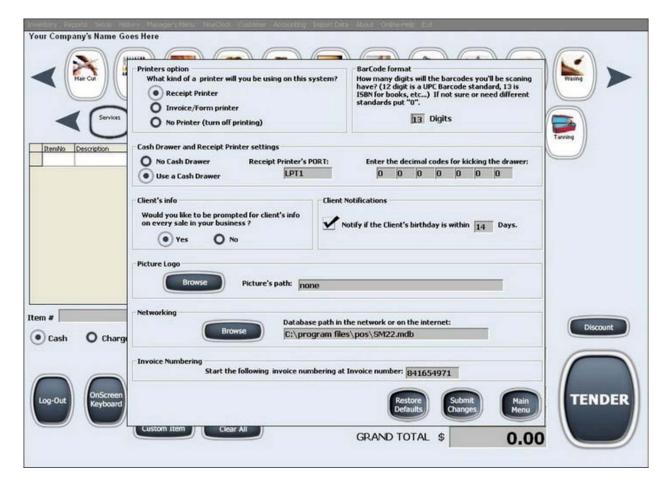

SUPPORTS BARCODE SCANNERS, MAGNETIC CARD READERS, ELECTRONIC CASH DRAWERS, RECEIPT PRINTERS AND BARCODE PRINTERS CUSTOMER'S BIRTHDAY REMINDER

**MULTIPLE SALES TAXES OPTIONS** 

SUPPORTS MULTIPLE SALES TAX SYSTEMS (USA, VAT, PST, GST AND MANY MORE) SUPPORTS ALL WORLD CURRENCIES

SUPPORTS BARCODE SCANNERS, MAGNETIC CARD READERS, ELECTRONIC CASH DRAWERS, RECEIPT PRINTERS AND BARCODE PRINTERS

**REFUNDS** 

BARCODE SCANNING / LABEL PRINTING

EMPLOYEE MANAGEMENT & TRACKING
EMPLOYEE COMMISSION/HOURLY PAY
CHECK STUB/REPORT PRINTING
SETUP CUSTOMIZABLE SECURITY/ACCESS DETAILS FOR EACH EMPLOYEE

CONTROLS UP TO 3 PRINTERS PER PC (Receipt Printer, Report Printer and a Barcode Printer)

TOUCH SCREEN OR KEYBOARD USE OPTION ON-SCREEN-KEYBOARD FOR TOUCH-SCREENS

CLOSE REGISTER WITH FINANCIAL REPORT DAILY, MONTHLY AND ANNUAL FINANCIAL REPORTS FINANCIAL REPORTS FOR ANY DATE SPAN