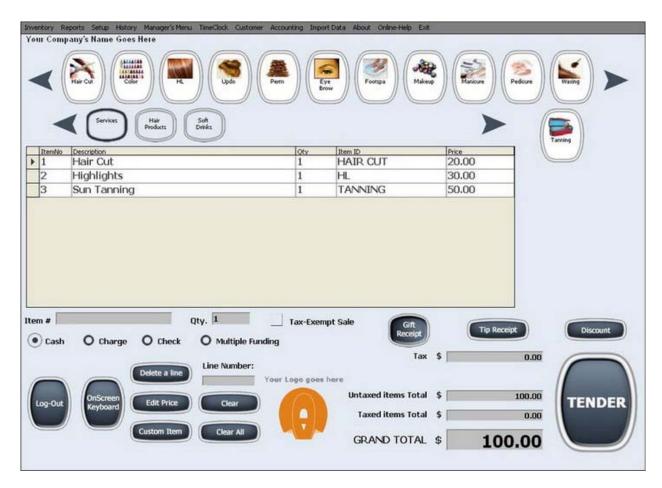

Login Screen

POINT OF SALE

SALES

**GIFT RECEIPTS** 

DISCOUNTING (BY FIXED AMOUNT AND PERCENTAGE)

TIP RECEIPT OPTION

COMPANY LOGO ON RECEIPTS/INVOICES AND MAIN SCREEN

UNLIMITED CUSTOMIZABLE "QUICK MENU BUTTONS" AND "SUB MENU BUTTONS" FOR EASY SELLING

CREATE CUSTOM ITEMS/SERVICES ON THE FLY WHILE PROCESSING A SALE

MANAGE APPOINTMENTS / SCHEDULING GRAPHICAL (GANT-CHART TYPE) APPOINTMENT BOOK DOUBLE BOOKING/MULTI BOOKING AVAILABLE

WALK-IN / WAITING LIST

SLIP-RECEIPT PRINTING COMPANY LOGO ON RECEIPTS/INVOICES AND MAIN SCREEN

|              |           |        |               |          | 101        |           |         | ,                     |                                                                                                                                                                                                                                                                                                                                                                                                                                                                                                                                                                                                                                                                                                                                                                                                                                                                                                                                                                                                                                                                                                                                                                                                                                                                                                                                                                                                                                                                                                                                                                                                                                                                                                                                                                                                                                                                                                                                                                                                                                                                                                                                | Goes He                   | e         |      |                      |
|--------------|-----------|--------|---------------|----------|------------|-----------|---------|-----------------------|--------------------------------------------------------------------------------------------------------------------------------------------------------------------------------------------------------------------------------------------------------------------------------------------------------------------------------------------------------------------------------------------------------------------------------------------------------------------------------------------------------------------------------------------------------------------------------------------------------------------------------------------------------------------------------------------------------------------------------------------------------------------------------------------------------------------------------------------------------------------------------------------------------------------------------------------------------------------------------------------------------------------------------------------------------------------------------------------------------------------------------------------------------------------------------------------------------------------------------------------------------------------------------------------------------------------------------------------------------------------------------------------------------------------------------------------------------------------------------------------------------------------------------------------------------------------------------------------------------------------------------------------------------------------------------------------------------------------------------------------------------------------------------------------------------------------------------------------------------------------------------------------------------------------------------------------------------------------------------------------------------------------------------------------------------------------------------------------------------------------------------|---------------------------|-----------|------|----------------------|
|              |           |        |               |          |            | You       | ır Com  | pany's Ado            | Application of the Control of the Co | oes Here                  |           |      |                      |
| Reg          | ist       | ter II | ): 1          | _        |            | - 1       | Your    | (000) 000<br>Logo goe |                                                                                                                                                                                                                                                                                                                                                                                                                                                                                                                                                                                                                                                                                                                                                                                                                                                                                                                                                                                                                                                                                                                                                                                                                                                                                                                                                                                                                                                                                                                                                                                                                                                                                                                                                                                                                                                                                                                                                                                                                                                                                                                                | Date/Time: 4/2            | 25/2007 / | 3:35 | 5:27 AM              |
| Location: NY |           |        |               |          | _          |           |         | 1                     | Invoice #: 841654970                                                                                                                                                                                                                                                                                                                                                                                                                                                                                                                                                                                                                                                                                                                                                                                                                                                                                                                                                                                                                                                                                                                                                                                                                                                                                                                                                                                                                                                                                                                                                                                                                                                                                                                                                                                                                                                                                                                                                                                                                                                                                                           |                           |           |      |                      |
| Pag          | je i      | # 1    |               |          |            |           |         |                       | 9                                                                                                                                                                                                                                                                                                                                                                                                                                                                                                                                                                                                                                                                                                                                                                                                                                                                                                                                                                                                                                                                                                                                                                                                                                                                                                                                                                                                                                                                                                                                                                                                                                                                                                                                                                                                                                                                                                                                                                                                                                                                                                                              | Customer ID:              | 1         |      |                      |
| CH           | K:        | 5734   |               |          |            |           |         |                       |                                                                                                                                                                                                                                                                                                                                                                                                                                                                                                                                                                                                                                                                                                                                                                                                                                                                                                                                                                                                                                                                                                                                                                                                                                                                                                                                                                                                                                                                                                                                                                                                                                                                                                                                                                                                                                                                                                                                                                                                                                                                                                                                | pastomer io.              |           |      |                      |
| Lines        | ITEM DESC |        |               |          | RIPTION    |           |         | ITEM D                | Quantity Price                                                                                                                                                                                                                                                                                                                                                                                                                                                                                                                                                                                                                                                                                                                                                                                                                                                                                                                                                                                                                                                                                                                                                                                                                                                                                                                                                                                                                                                                                                                                                                                                                                                                                                                                                                                                                                                                                                                                                                                                                                                                                                                 |                           | Price     |      |                      |
| 1 2 3        | H         |        | ights<br>Tann |          |            |           |         |                       |                                                                                                                                                                                                                                                                                                                                                                                                                                                                                                                                                                                                                                                                                                                                                                                                                                                                                                                                                                                                                                                                                                                                                                                                                                                                                                                                                                                                                                                                                                                                                                                                                                                                                                                                                                                                                                                                                                                                                                                                                                                                                                                                | HAIR CUT<br>HL<br>TANNING | 1 1 1     | 3    | 0.00<br>0.00<br>0.00 |
|              |           |        |               |          |            |           |         |                       |                                                                                                                                                                                                                                                                                                                                                                                                                                                                                                                                                                                                                                                                                                                                                                                                                                                                                                                                                                                                                                                                                                                                                                                                                                                                                                                                                                                                                                                                                                                                                                                                                                                                                                                                                                                                                                                                                                                                                                                                                                                                                                                                |                           |           | 5    | 0.00                 |
| Thank        | kyo       | ou'Com | e Again       | We apply | preciation | e your bu | sinessi |                       |                                                                                                                                                                                                                                                                                                                                                                                                                                                                                                                                                                                                                                                                                                                                                                                                                                                                                                                                                                                                                                                                                                                                                                                                                                                                                                                                                                                                                                                                                                                                                                                                                                                                                                                                                                                                                                                                                                                                                                                                                                                                                                                                |                           |           | 5    | 0.00                 |