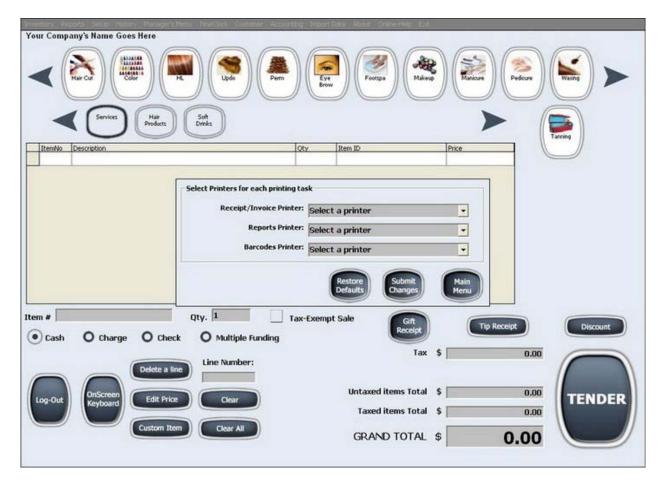

CONTROLS UP TO 3 PRINTERS PER PC (Receipt Printer, Report Printer and a Barcode Printer)

TOUCH SCREEN OR KEYBOARD USE OPTION ON-SCREEN-KEYBOARD FOR TOUCH-SCREENS

CLOSE REGISTER WITH FINANCIAL REPORT DAILY, MONTHLY AND ANNUAL FINANCIAL REPORTS FINANCIAL REPORTS FOR ANY DATE SPAN