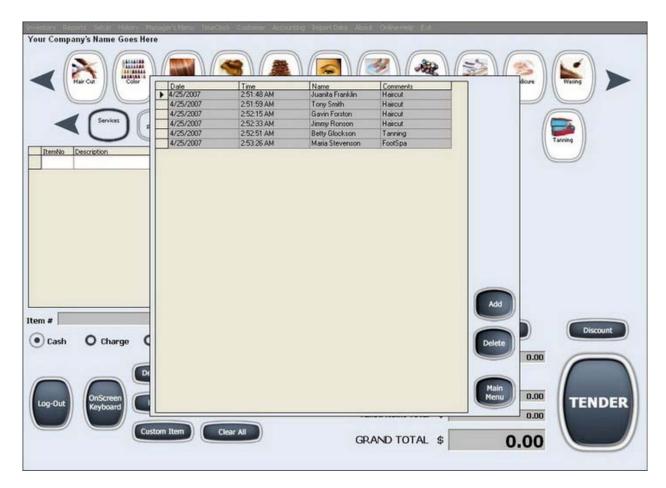

**BUSINESS TRAFFIC REPORTS** 

FULL HISTORY, LOOKUP AND REPRINT OPTIONS

IMPORT DATA FROM DIFFERENT PROGRAMS (USING EXCEL TABLES) 3 WAYS TO FILL INVENTORY (ONE-BY-ONE, THROUGH GRID/TABLE, YOUR OWN EXCEL TABLE)