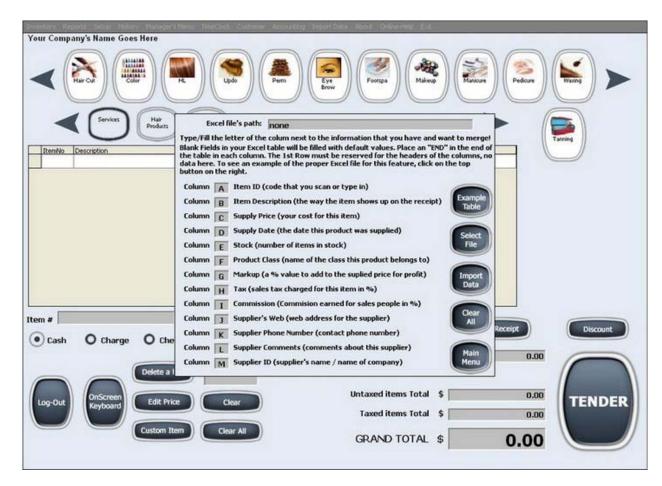

**BUSINESS TRAFFIC REPORTS** 

FULL HISTORY, LOOKUP AND REPRINT OPTIONS

IMPORT DATA FROM DIFFERENT PROGRAMS (USING EXCEL TABLES) 3 WAYS TO FILL INVENTORY (ONE-BY-ONE, THROUGH GRID/TABLE, YOUR OWN EXCEL TABLE)

TRACKS INVENTORY IN MULTIPLE WAREHOUSES/LOCATIONS

FLEXIBLE TAXES SETUP ON EACH ITEM

SALES COMMISSION TRACKING

SUPPLIER MANAGEMENT & TRACKING

3 WAYS TO FILL INVENTORY (ONE-BY-ONE, THROUGH GRID/TABLE, YOUR OWN EXCEL TABLE)