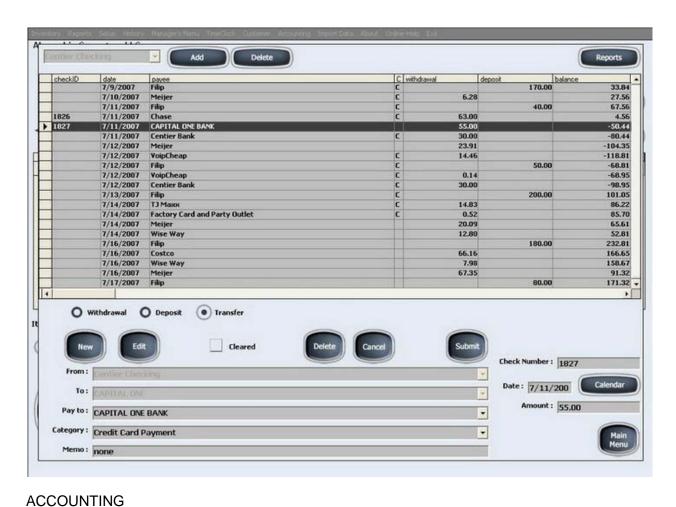

SUPPORTS U.S. AND INTERNATIONAL DATE, ADDRESS AND TELEPHONE FORMAT

BANK DEPOSITS
BANK TRANSFERS
BANK RECONCILIATIONS
MULTIPLE BANK ACCOUNTS
CUSTOMER ACCOUNTS – COMMONLY KNOWN AS "CUSTOMER TABS"