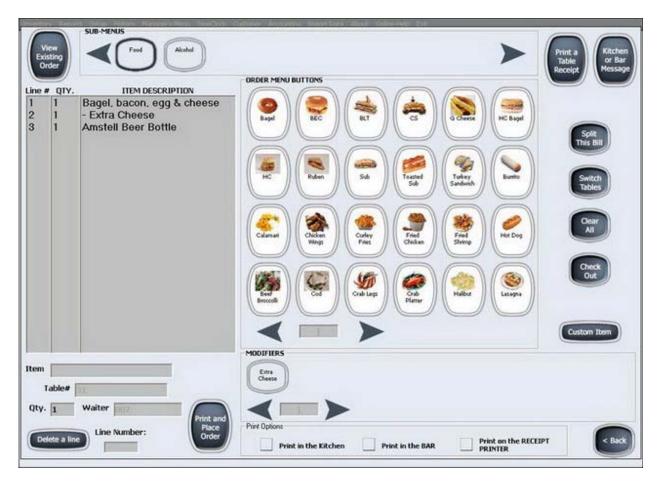

UNLIMITED MENU BUTTONS UNLIMITED SUB MENU/CATEGORY BUTTONS UNLIMITED MODIFIERS AND UNLIMITED MODIFIER BUTTONS KITCHEN/BAR MESSAGING CUSTOM ORDERS ON-THE-FLY

BIRD'S EYE VIEW OF RESTAURANT AND BAR FLOOR CREATE UNLIMITED TABLES AND BAR STOOLS DESIGN YOUR FLOOR VIEW WITH TABLES AND BAR TO MATCH YOUR OWN ESTABLISHMENT'S FLOOR SET-UP