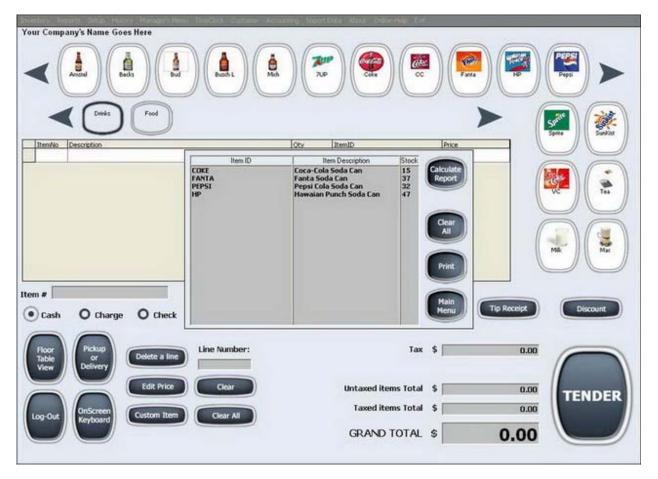

INVENTORY CONTROL

"TRACK" OR "DO NOT TRACK" QUANTITY FOR ITEM IN INVENTORY LOW STOCK ALERT ON ITEMS THAT YOU SPECIFY AND ON QUANTITY THAT YOU SPECIFY QUANTITY TRACKING IN DECIMALS FOR MEASUREMENTS IN SALES BY WEIGHT AND LENGTH

TRACKS INVENTORY IN MULTIPLE WAREHOUSES/LOCATIONS

FLEXIBLE TAXES SETUP ON EACH ITEM

SALES COMMISSION TRACKING

SUPPLIER MANAGEMENT & TRACKING

SPECIAL ORDERS

3 WAYS TO FILL INVENTORY (ONE-BY-ONE, THROUGH GRID/TABLE, YOUR OWN EXCEL TABLE)