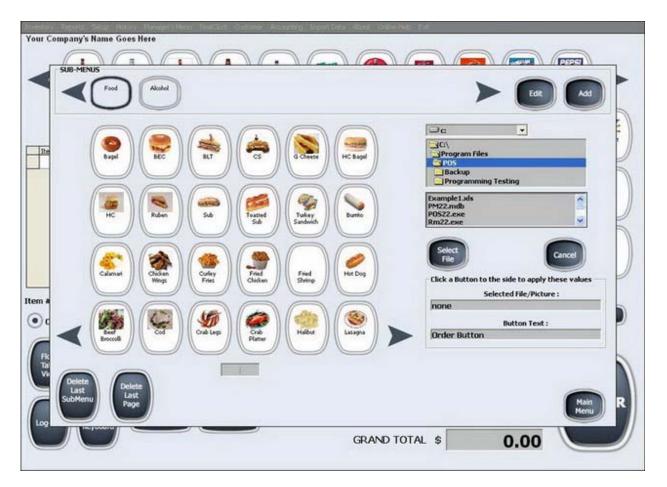

UNLIMITED MENU BUTTONS UNLIMITED SUB MENU/CATEGORY BUTTONS UNLIMITED MODIFIERS AND UNLIMITED MODIFIER BUTTONS KITCHEN/BAR MESSAGING CUSTOM ORDERS ON-THE-FLY

BIRD'S EYE VIEW OF RESTAURANT AND BAR FLOOR CREATE UNLIMITED TABLES AND BAR STOOLS DESIGN YOUR FLOOR VIEW WITH TABLES AND BAR TO MATCH YOUR OWN ESTABLISHMENT'S FLOOR SET-UP

REFUNDS

BARCODE SCANNING / LABEL PRINTING PRINT LABELS FOR ANY ITEM WITH BARCODE, DESCRIPTION AND PRICE SUPPORTS HUNDREDS OF LABEL STANDARDS

UNLIMITED CUSTOMIZABLE "QUICK MENU BUTTONS" AND "SUB MENU BUTTONS" FOR EASY SELLING