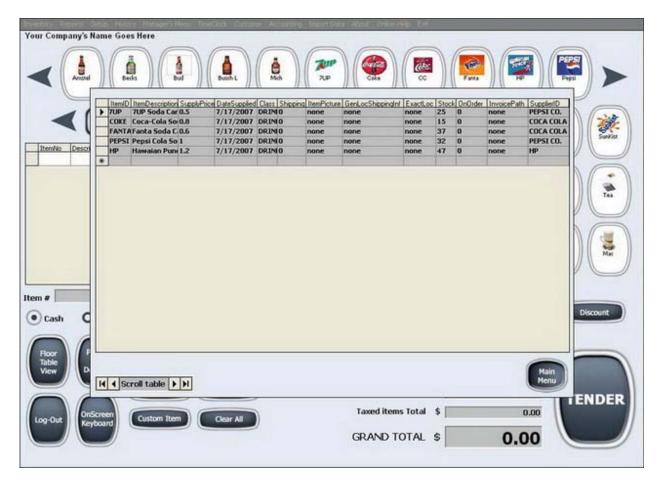

INVENTORY CONTROL

"TRACK" OR "DO NOT TRACK" QUANTITY FOR ITEM IN INVENTORY LOW STOCK ALERT ON ITEMS THAT YOU SPECIFY AND ON QUANTITY THAT YOU SPECIFY QUANTITY TRACKING IN DECIMALS FOR MEASUREMENTS IN SALES BY WEIGHT AND LENGTH

TRACKS INVENTORY IN MULTIPLE WAREHOUSES/LOCATIONS

FLEXIBLE TAXES SETUP ON EACH ITEM

SALES COMMISSION TRACKING

SUPPLIER MANAGEMENT & TRACKING

SPECIAL ORDERS

3 WAYS TO FILL INVENTORY (ONE-BY-ONE, THROUGH GRID/TABLE, YOUR OWN EXCEL TABLE)