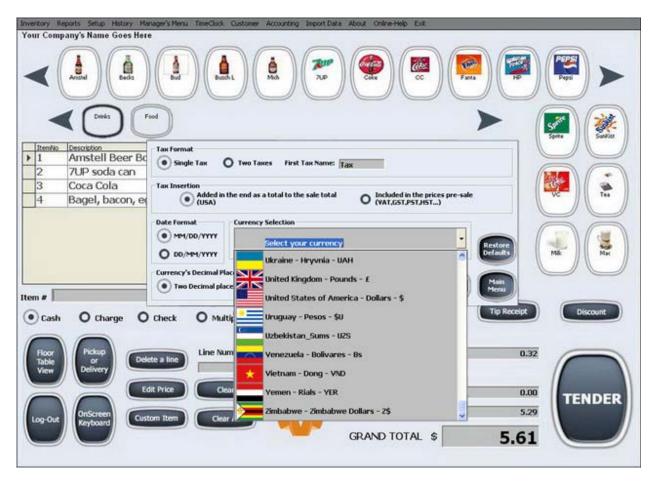

TOUCH SCREEN OR KEYBOARD USE OPTION ON-SCREEN-KEYBOARD FOR TOUCH-SCREENS

MULTIPLE SALES TAXES OPTIONS

SUPPORTS MULTIPLE SALES TAX SYSTEMS (USA, VAT, PST, GST AND MANY MORE) SUPPORTS ALL WORLD CURRENCIES SUPPORTS U.S. AND INTERNATIONAL DATE, ADDRESS AND TELEPHONE FORMAT