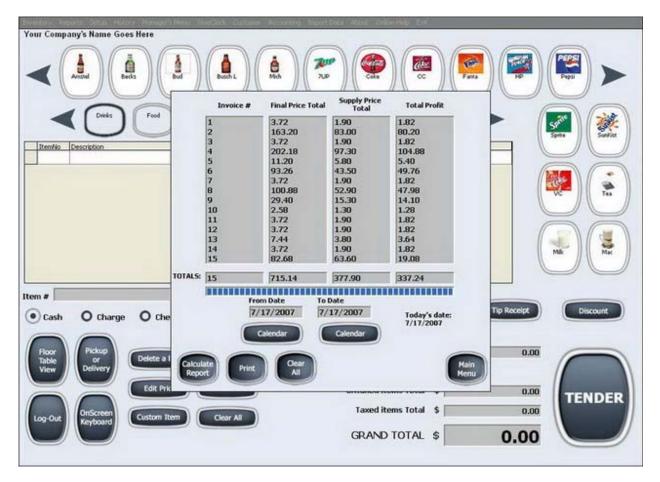

FULLY CUSTOMIZABLE RECEIPTS/INVOICES (FONT NAME AND SIZE, BARCODE NUMBER, LOGO, DIFFERENT LEVELS OF CUSTOMER INFO)

|                             | This report will be based on:<br>Product/Service<br>Customer<br>Employee<br>Class/Department | Report's Depth  Temized report for every subject  Detailed report for a specific subject | Report's Date Range<br>From:<br>07/17/2 Calendar<br>To:<br>07/17/2 Calendar |          |
|-----------------------------|----------------------------------------------------------------------------------------------|------------------------------------------------------------------------------------------|-----------------------------------------------------------------------------|----------|
|                             | Product/Service(Quantity)                                                                    | Sales                                                                                    | 1                                                                           | See. 8   |
| ItemNo Description          | FANTA 166                                                                                    | \$289.30<br>\$183.24<br>\$153.92<br>\$82.68<br>\$0.00                                    |                                                                             |          |
|                             | Customer  Items P                                                                            | urchases                                                                                 |                                                                             |          |
|                             | John Saith   30  <br>Lenny Donson   15<br>Howard Edwards   18                                | \$382.28<br>\$310.50<br>\$22.36                                                          |                                                                             |          |
|                             | Eaployee  Iteas                                                                              | Sales                                                                                    |                                                                             |          |
| cash O Cha                  | John Doe 3 9<br>Jiaay Johnson 6 9<br>Gloria Gibson 1                                         | 213 38<br>163 20<br>100 88<br>\$82 68<br>\$40 56                                         |                                                                             | Discount |
| Floor<br>Table Pickup<br>or |                                                                                              | Sales                                                                                    |                                                                             |          |
| Table<br>View Delivery      | DRINKS  63  \$7                                                                              | 15.14                                                                                    |                                                                             |          |
| xg-Out OnScreen<br>Keyboard | <u>&lt;</u>                                                                                  | Calculate<br>Report Print                                                                | Cear Hain                                                                   | TENDER   |

TOTALLY USER CUSTOMIZABLE FINANCIAL REPORTS

CLOSE REGISTER WITH FINANCIAL REPORT DALY, MONTHLY AND ANNUAL FINANCIAL REPORTS FINANCIAL REPORTS FOR ANY DATE SPAN

| ur Company's Name           | This report will be based on:<br>Product/Service<br>Customer<br>Employee<br>Class/Department | Report's Depth  Temized report for every subject  Detailed report for a specific subject | Report's Date Range<br>From:<br>07/17/2 Calendar<br>To:<br>07/17/2 Calendar |          |
|-----------------------------|----------------------------------------------------------------------------------------------|------------------------------------------------------------------------------------------|-----------------------------------------------------------------------------|----------|
| ItemNo Description          | Product/Service Quantity<br>7UP  263                                                         | 18289.301                                                                                | <u>^</u>                                                                    | <b>5</b> |
|                             | FANTA 166<br>COKE 104<br>HP 53<br>PEPSI 0                                                    | \$189 24<br>\$153 92<br>\$82 68<br>\$0.00                                                |                                                                             |          |
|                             | Customer  Items                                                                              | Purchases                                                                                |                                                                             | DC       |
|                             | John Saith   30  <br>Lenny Donson   15  <br>Howard Edwards   18                              | \$382.28<br>\$310.50<br>\$22.36                                                          |                                                                             | Mik Mit  |
|                             | Employee  Items                                                                              | Sales                                                                                    |                                                                             |          |
| Cash O Cha                  | John Doe 3<br>Jiaay Johnson 6                                                                | \$213 38<br>\$163 20<br>\$100 88<br>\$82 68<br>\$40 56                                   |                                                                             | Discount |
| Floor<br>Table Pickup<br>or | <br>Class/Department Items                                                                   | Sales                                                                                    |                                                                             |          |
| View Delivery               | DRINKS  63  \$                                                                               | 715.14                                                                                   |                                                                             |          |
| og-Out OnScreen<br>Keyboard | .≮ii                                                                                         | Calculate<br>Report Print                                                                | Char Hain<br>All Menu                                                       | TENDER   |

FINANCIAL REPORTS BY PRODUCT/SERVICE FINANCIAL REPORTS BY CUSTOMER FINANCIAL REPORTS BY CLASS/DEPARTMENT FINANCIAL REPORTS BY EMPLOYEE

| Superiory Reports Selias Halors Matager's News TimeGod | i Gataver Accurrent InportExta Alast. Ordine Help Ext. |
|--------------------------------------------------------|--------------------------------------------------------|
| Your Company's Name Goes Here                          |                                                        |
|                                                        | Lustomize Coinc/Bils                                   |
| Childs Food                                            | \$ 0.01 22 \$ 1 22 <b>&gt;</b>                         |
|                                                        | s outs 12 s x U                                        |
| ItemNo Description                                     | \$ 0.1 32 \$ 5 23                                      |
|                                                        | \$ 0.25 18 \$ 10 15                                    |
|                                                        | \$ 0.5 0 \$ 20 17                                      |
|                                                        |                                                        |
|                                                        | \$ 1 0 \$ 50 B                                         |
|                                                        | \$ 100 16                                              |
|                                                        | Mile Mar                                               |
|                                                        | Update                                                 |
|                                                        |                                                        |
| Item # Qty. 1                                          |                                                        |
| Cash O Charge O Check O M                              |                                                        |
|                                                        | Check Amount \$ 173.56                                 |
| Floor Pickup Line N                                    | Credit Card Amount \$ 523.54 0.00                      |
| Table or Delete a line                                 | Main                                                   |
| Edit Price                                             | Total Balance \$ 3.142.62 Menu                         |
|                                                        | 0.00 TENDER                                            |
| Log-Out OnScreen Custom Item Cle                       | Taxed items Total \$ 0.00                              |
| Log-Out Keyboard                                       | GRAND TOTAL \$ 0.00                                    |
|                                                        |                                                        |
|                                                        |                                                        |