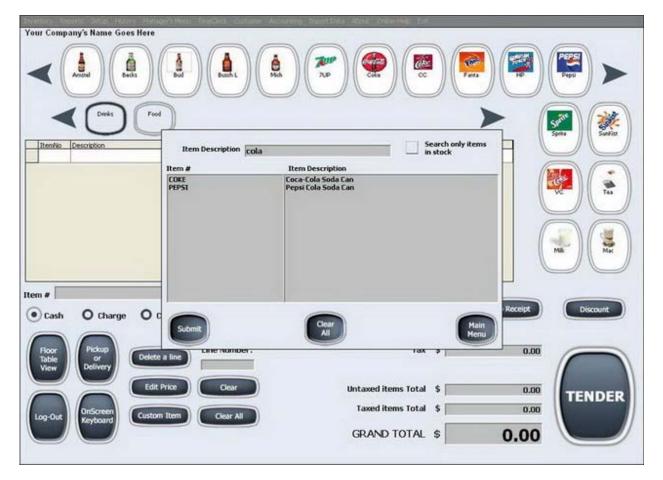

POINT OF SALE ON THE FLY SALES DINE-IN SALES BAR SALES CARRY-OUT SALES DELIVERY SALES SERVICE CHARGE OPTION DISCOUNTING (BY FIXED AMOUNT AND PERCENTAGE) UNLIMITED CUSTOMIZABLE "QUICK MENU BUTTONS" AND "SUB MENU BUTTONS" FOR EASY SELLING TIP RECEIPT OPTION COMPANY LOGO ON RECEIPTS/INVOICES AND MAIN SCREEN 4 WAYS TO SELL ITEMS (BARCODE SCANNING, BY KEYBOARD, QUICK MENU BUTTONS AND ON SCREEN/TOUCH KEYBOARD) CREATE CUSTOM ITEMS/SERVICES ON THE FLY WHILE PROCESSING A SALE

REFUNDS

BARCODE SCANNING / LABEL PRINTING PRINT LABELS FOR ANY ITEM WITH BARCODE, DESCRIPTION AND PRICE SUPPORTS HUNDREDS OF LABEL STANDARDS

UNLIMITED CUSTOMIZABLE "QUICK MENU BUTTONS" AND "SUB MENU BUTTONS" FOR EASY SELLING