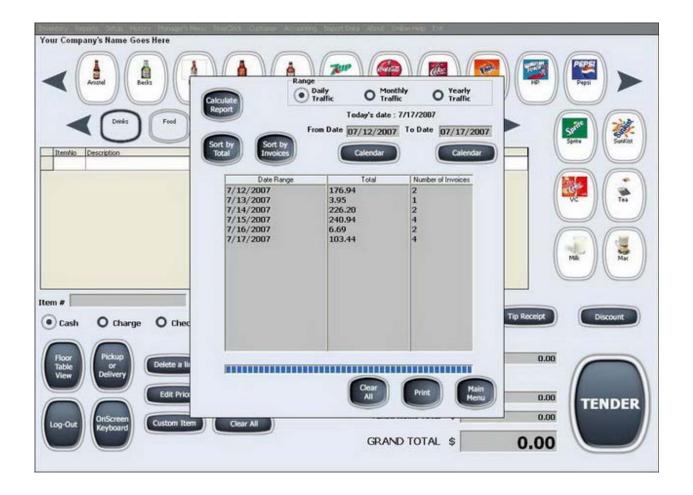

TOTALLY USER CUSTOMIZABLE FINANCIAL REPORTS

CLOSE REGISTER WITH FINANCIAL REPORT DALY, MONTHLY AND ANNUAL FINANCIAL REPORTS FINANCIAL REPORTS FOR ANY DATE SPAN

| ur Company's Name           | This report will be based on:<br>Product/Service<br>Customer<br>Employee<br>Class/Department | Report's Depth  Temized report for every subject  Detailed report for a specific subject | Report's Date Range<br>From:<br>07/17/2 Calendar<br>To:<br>07/17/2 Calendar |          |
|-----------------------------|----------------------------------------------------------------------------------------------|------------------------------------------------------------------------------------------|-----------------------------------------------------------------------------|----------|
| ItemNo Description          | Product/Service Quantity<br>7UP  263                                                         | 18289.301                                                                                | <u>^</u>                                                                    | <b>5</b> |
|                             | FANTA 166<br>COKE 104<br>HP 53<br>PEPSI 0                                                    | \$189 24<br>\$153 92<br>\$82 68<br>\$0.00                                                |                                                                             |          |
|                             | Customer  Items                                                                              | Purchases                                                                                |                                                                             | DC       |
|                             | John Saith   30  <br>Lenny Donson   15  <br>Howard Edwards   18                              | \$382.28<br>\$310.50<br>\$22.36                                                          |                                                                             | Mik Mit  |
|                             | Employee  Items                                                                              | Sales                                                                                    |                                                                             |          |
| Cash O Cha                  | John Doe 3<br>Jiaay Johnson 6                                                                | \$213 38<br>\$163 20<br>\$100 88<br>\$82 68<br>\$40 56                                   |                                                                             | Discount |
| Floor<br>Table Pickup<br>or | <br>Class/Department Items                                                                   | Sales                                                                                    |                                                                             |          |
| View Delivery               | DRINKS  63  \$                                                                               | 715.14                                                                                   |                                                                             |          |
| og-Out OnScreen<br>Keyboard | .≮ii                                                                                         | Calculate<br>Report Print                                                                | Char Hain<br>All Menu                                                       | TENDER   |

FINANCIAL REPORTS BY PRODUCT/SERVICE FINANCIAL REPORTS BY CUSTOMER FINANCIAL REPORTS BY CLASS/DEPARTMENT FINANCIAL REPORTS BY EMPLOYEE

| Superiory Reports Selias Halors Matager's News TimeGod | i Gataver Accurrent InportExta Alast. Ordine Help Ext. |
|--------------------------------------------------------|--------------------------------------------------------|
| Your Company's Name Goes Here                          |                                                        |
|                                                        | Lustomize Coinc/Bils                                   |
| Childs Food                                            | \$ 0.01 22 \$ 1 22 <b>&gt;</b>                         |
|                                                        | s outs 12 s x U                                        |
| ItemNo Description                                     | \$ 0.1 32 \$ 5 23                                      |
|                                                        | \$ 0.25 18 \$ 10 15                                    |
|                                                        | \$ 0.5 0 \$ 20 17                                      |
|                                                        |                                                        |
|                                                        | \$ 1 0 \$ 50 B                                         |
|                                                        | \$ 100 16                                              |
|                                                        | Mile Mar                                               |
|                                                        | Update                                                 |
|                                                        |                                                        |
| Item # Qty. 1                                          |                                                        |
| Cash O Charge O Check O M                              |                                                        |
|                                                        | Check Amount \$ 173.56                                 |
| Floor Pickup Line N                                    | Credit Card Amount \$ 523.54 0.00                      |
| Table or Delete a line                                 | Main                                                   |
| Edit Price                                             | Total Balance \$ 3.142.62 Menu                         |
|                                                        | 0.00 TENDER                                            |
| Log-Out OnScreen Custom Item Cle                       | Taxed items Total \$ 0.00                              |
| Log-Out Keyboard                                       | GRAND TOTAL \$ 0.00                                    |
|                                                        |                                                        |
|                                                        |                                                        |

CASH DRAWER RECONCILIATION/BALANCING

**PROFIT REPORTS** 

LOW STOCK REPORTS

**BUSINESS TRAFFIC REPORTS** 

|                                    | Goes Here                                                                                               | O Phone O | E-mail<br>address                                           |                                         |                                  |                          | ₽≻           |
|------------------------------------|---------------------------------------------------------------------------------------------------------|-----------|-------------------------------------------------------------|-----------------------------------------|----------------------------------|--------------------------|--------------|
| Iten/lio Descr Res                 | Input the search word here: 9<br>ault<br>Invoice ID: 10<br>Date : 10<br>Time : 10<br>SalesPerson : 1000 | Custor    | Find<br>Location :<br>astomerID<br>mer Name:<br>ser Phone : | V<br>militik, jugitan<br>220-1138-04444 | Payment:                         |                          | Sastar<br>Ta |
| m#                                 | Register :                                                                                              |           | er e-mail :                                                 | Pice<br>1.01<br>0.5<br>1.92<br>1.92     | Tax<br>0.11<br>0<br>0.12<br>0.12 | Tax2<br>0<br>0<br>0<br>0 |              |
| Cash C<br>Floor<br>Table<br>View C |                                                                                                         |           |                                                             |                                         |                                  |                          | Discount     |
| og-Out                             |                                                                                                         | Raf All   |                                                             | GRAND TOTAL                             | s (                              | Hain<br>Henu<br>D.00     | ENDER        |