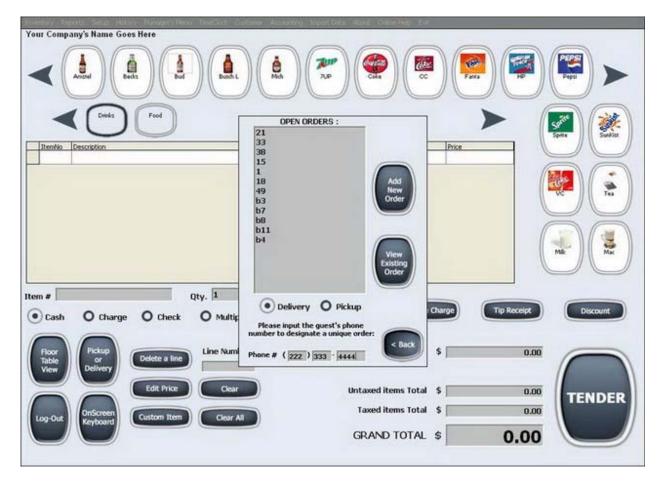

POINT OF SALE ON THE FLY SALES DINE-IN SALES BAR SALES CARRY-OUT SALES DELIVERY SALES SERVICE CHARGE OPTION DISCOUNTING (BY FIXED AMOUNT AND PERCENTAGE) UNLIMITED CUSTOMIZABLE "QUICK MENU BUTTONS" AND "SUB MENU BUTTONS" FOR EASY SELLING TIP RECEIPT OPTION COMPANY LOGO ON RECEIPTS/INVOICES AND MAIN SCREEN 4 WAYS TO SELL ITEMS (BARCODE SCANNING, BY KEYBOARD, QUICK MENU BUTTONS AND ON SCREEN/TOUCH KEYBOARD) CREATE CUSTOM ITEMS/SERVICES ON THE FLY WHILE PROCESSING A SALE

CARRY-OUT SALES DELIVERY SALES

SPLIT ANY BILL INTO MULTIPLE BILLS

| providory Reports Selap Halor Humager Hern TainState Colome Accounting Input Cela Abad Celae Hap Ear |                        |                      |  |  |  |
|------------------------------------------------------------------------------------------------------|------------------------|----------------------|--|--|--|
| Your Company's Name Goes Here                                                                        |                        |                      |  |  |  |
| <                                                                                                    |                        |                      |  |  |  |
| Food                                                                                                 | ND Price               | <u>&gt;</u>          |  |  |  |
|                                                                                                      | 1155                   |                      |  |  |  |
| Select Printers for each printing task                                                               |                        |                      |  |  |  |
|                                                                                                      |                        |                      |  |  |  |
| Receipt/Invoice Printer: Select a p                                                                  | rinter 🗾 💌             |                      |  |  |  |
| Kitchen Printer: Select a p                                                                          | rinter 🔹               |                      |  |  |  |
| Bar Printer: Select a p                                                                              | rinter 💌               |                      |  |  |  |
| Reports Printer: Select a p                                                                          |                        | Mik (Se )            |  |  |  |
|                                                                                                      | 1000                   | Mik Mar              |  |  |  |
| Barcodes Printer: Select a p                                                                         | rinter 💌               |                      |  |  |  |
| Item #                                                                                               | tore Submit Main       |                      |  |  |  |
|                                                                                                      | aults Changes Menu     | Tip Receipt Discount |  |  |  |
| Cash Charge Cured                                                                                    |                        |                      |  |  |  |
|                                                                                                      |                        |                      |  |  |  |
| Floor<br>Table or Delete a line Line Number:                                                         | Tax \$                 | 00.0                 |  |  |  |
| View Delivery                                                                                        |                        |                      |  |  |  |
| Edit Price Clear                                                                                     | Untaxed items Total \$ | 0.00                 |  |  |  |
|                                                                                                      |                        | TENDER               |  |  |  |
| Log-Out OnScreen Custom Item Clear All                                                               | Taxed items Total \$   | 00.0                 |  |  |  |
|                                                                                                      | GRAND TOTAL \$         | 0.00                 |  |  |  |
|                                                                                                      |                        |                      |  |  |  |
|                                                                                                      |                        |                      |  |  |  |