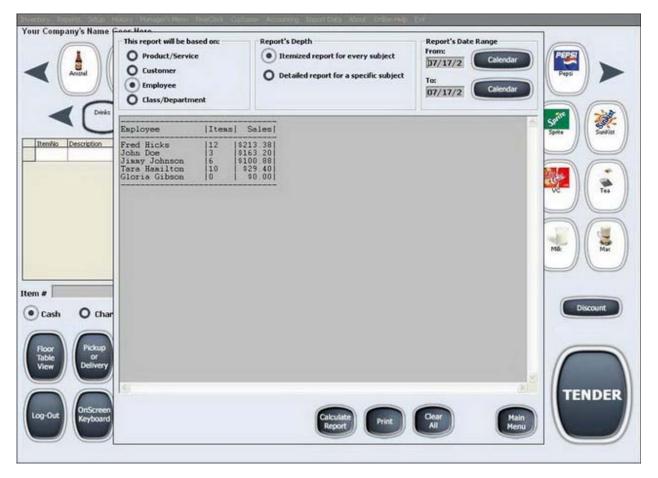

TOTALLY USER CUSTOMIZABLE FINANCIAL REPORTS

CLOSE REGISTER WITH FINANCIAL REPORT DALY, MONTHLY AND ANNUAL FINANCIAL REPORTS FINANCIAL REPORTS FOR ANY DATE SPAN

| ur Company's Name           | This report will be based on:<br>Product/Service<br>Customer<br>Employee<br>Class/Department | Report's Depth  Temized report for every subject  Detailed report for a specific subject | Report's Date Range<br>From:<br>07/17/2 Calendar<br>To:<br>07/17/2 Calendar |          |
|-----------------------------|----------------------------------------------------------------------------------------------|------------------------------------------------------------------------------------------|-----------------------------------------------------------------------------|----------|
| ItemNo Description          | Product/Service Quantity<br>7UP  263                                                         | 18289.301                                                                                | <u>^</u>                                                                    | <b>5</b> |
|                             | FANTA 166<br>COKE 104<br>HP 53<br>PEPSI 0                                                    | \$189 24<br>\$153 92<br>\$82 68<br>\$0.00                                                |                                                                             |          |
|                             | Customer  Items                                                                              | Purchases                                                                                |                                                                             | DC       |
|                             | John Saith   30  <br>Lenny Donson   15  <br>Howard Edwards   18                              | \$382.28<br>\$310.50<br>\$22.36                                                          |                                                                             | Mik Mit  |
|                             | Employee  Items                                                                              | Sales                                                                                    |                                                                             |          |
| Cash O Cha                  | John Doe 3<br>Jiaay Johnson 6                                                                | \$213 38<br>\$163 20<br>\$100 88<br>\$82 68<br>\$40 56                                   |                                                                             | Discount |
| Floor<br>Table Pickup<br>or | <br>Class/Department Items                                                                   | Sales                                                                                    |                                                                             |          |
| View Delivery               | DRINKS  63  \$                                                                               | 715.14                                                                                   |                                                                             |          |
| og-Out OnScreen<br>Keyboard | .≮ii                                                                                         | Calculate<br>Report Print                                                                | Char Hain<br>All Menu                                                       | TENDER   |

FINANCIAL REPORTS BY PRODUCT/SERVICE FINANCIAL REPORTS BY CUSTOMER FINANCIAL REPORTS BY CLASS/DEPARTMENT FINANCIAL REPORTS BY EMPLOYEE

| Superiory Reports Selias Halors Matager's News TimeGod | i Gataver Accurrent InportExta Alast. Ordine Help Ext. |
|--------------------------------------------------------|--------------------------------------------------------|
| Your Company's Name Goes Here                          |                                                        |
|                                                        | Lustomize Coinc/Bils                                   |
| Childs Food                                            | \$ 0.01 22 \$ 1 22 <b>&gt;</b>                         |
|                                                        | s outs 12 s x U                                        |
| ItemNo Description                                     | \$ 0.1 32 \$ 5 23                                      |
|                                                        | \$ 0.25 18 \$ 10 15                                    |
|                                                        | \$ 0.5 0 \$ 20 17                                      |
|                                                        |                                                        |
|                                                        | \$ 1 0 \$ 50 B                                         |
|                                                        | \$ 100 16                                              |
|                                                        | Mile Mar                                               |
|                                                        | Update                                                 |
|                                                        |                                                        |
| Item # Qty. 1                                          |                                                        |
| Cash O Charge O Check O M                              |                                                        |
|                                                        | Check Amount \$ 173.56                                 |
| Floor Pickup Line N                                    | Credit Card Amount \$ 523.54 0.00                      |
| Table or Delete a line                                 | Main                                                   |
| Edit Price                                             | Total Balance \$ 3.142.62 Menu                         |
|                                                        | 0.00 TENDER                                            |
| Log-Out OnScreen Custom Item Cle                       | Taxed items Total \$ 0.00                              |
| Log-Out Keyboard                                       | GRAND TOTAL \$ 0.00                                    |
|                                                        |                                                        |
|                                                        |                                                        |