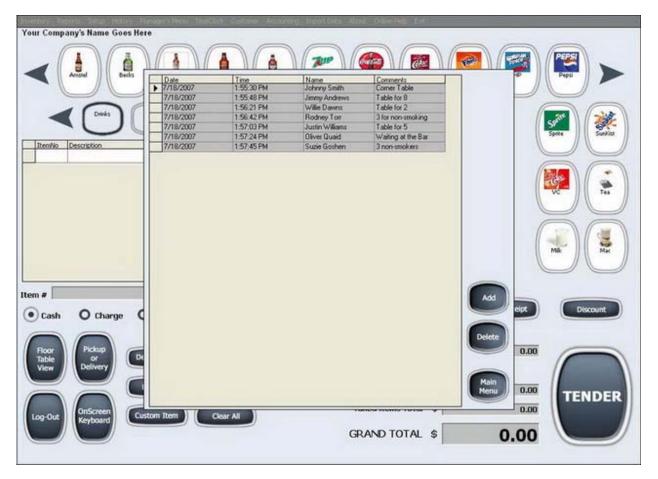

MANAGE TIME CLOCK DATABASE TABLE

**RESERVATIONS / SCHEDULING** 

GRAPHICAL (GANT-CHART TYPE) RESERVATIONS/SCHEDULING BOOK DOUBLE BOOKING/MULTI BOOKING AVAILABLE

TRACKING EMPLOYEE'S SALES

| Your Logo goes here                                                                                               |                      |
|-------------------------------------------------------------------------------------------------------------------|----------------------|
|                                                                                                                   |                      |
|                                                                                                                   |                      |
| Your Company's Name Goes Here<br>(000) 000-0000<br>Your Company's Address Goes Here                               | ii.                  |
| Invoice #: 541943876                                                                                              |                      |
| Register ID: 1<br>Date and time: 4/24/2007 / 10:11:13 PM<br>Payment Method: CC: ********************************* | Location: NY         |
| Customer ID: 1<br>Customer: Brenda Smith<br>123 W. Drive Ave.<br>New York, NY 57435<br>USA<br>Home: 219-306-7521  |                      |
| Line   Description   Gty.                                                                                         | Price                |
| 1 Bagel, Bacon, Egg and Cheese (1)<br>2 7 UP Can (1)<br>3 Cup of Coffee (1)                                       | 1.30<br>1.04<br>0.65 |
| Tac<br>TOTAL:                                                                                                     | \$ 0.18<br>\$ 3.17   |
| x                                                                                                                 | -1.<br>-1.           |
| Come Againt<br>We appreciate your business!                                                                       |                      |