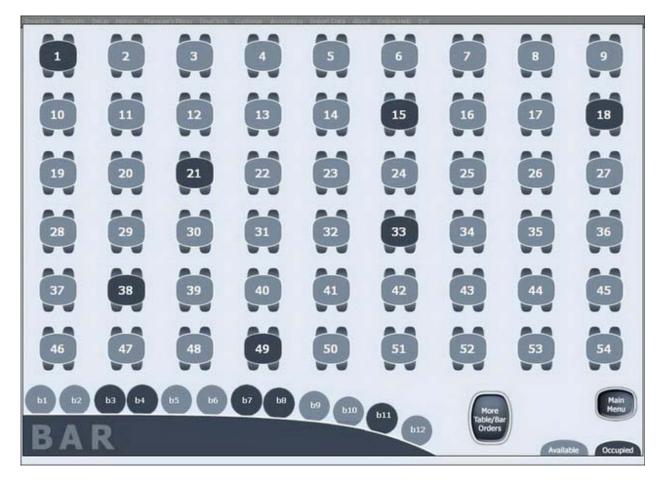

UNLIMITED MENU BUTTONS UNLIMITED SUB MENU/CATEGORY BUTTONS UNLIMITED MODIFIERS AND UNLIMITED MODIFIER BUTTONS KITCHEN/BAR MESSAGING CUSTOM ORDERS ON-THE-FLY

BIRD'S EYE VIEW OF RESTAURANT AND BAR FLOOR CREATE UNLIMITED TABLES AND BAR STOOLS DESIGN YOUR FLOOR VIEW WITH TABLES AND BAR TO MATCH YOUR OWN ESTABLISHMENT'S FLOOR SET-UP