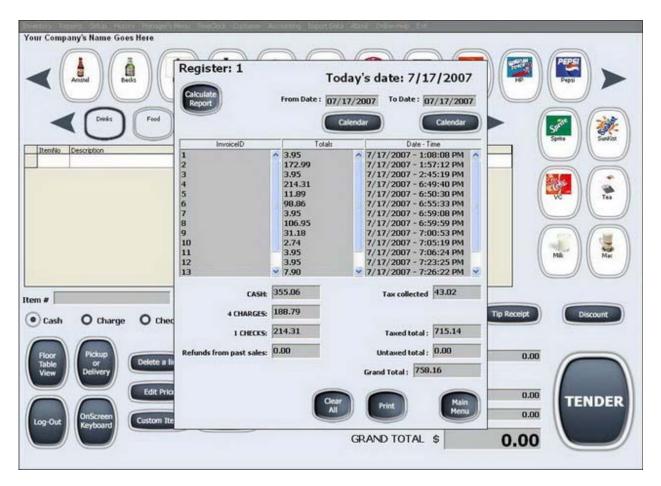

TOTALLY USER CUSTOMIZABLE FINANCIAL REPORTS

CLOSE REGISTER WITH FINANCIAL REPORT DALY, MONTHLY AND ANNUAL FINANCIAL REPORTS FINANCIAL REPORTS FOR ANY DATE SPAN

| ur Company's Name           | This report will be based on:<br>Product/Service<br>Customer<br>Employee<br>Class/Department | Report's Depth  Temized report for every subject  Detailed report for a specific subject | Report's Date Range<br>From:<br>07/17/2 Calendar<br>To:<br>07/17/2 Calendar |          |
|-----------------------------|----------------------------------------------------------------------------------------------|------------------------------------------------------------------------------------------|-----------------------------------------------------------------------------|----------|
| ItemNo Description          | Product/Service Quantity<br>7UP  263                                                         | 18289.301                                                                                | <u>^</u>                                                                    | <b>5</b> |
|                             | FANTA 166<br>COKE 104<br>HP 53<br>PEPSI 0                                                    | \$189 24<br>\$153 92<br>\$82 68<br>\$0.00                                                |                                                                             |          |
|                             | Customer  Items                                                                              | Purchases                                                                                |                                                                             | DC       |
|                             | John Saith   30  <br>Lenny Donson   15  <br>Howard Edwards   18                              | \$382.28<br>\$310.50<br>\$22.36                                                          |                                                                             | Mik Mit  |
|                             | Employee  Items                                                                              | Sales                                                                                    |                                                                             |          |
| Cash O Cha                  | John Doe 3<br>Jiaay Johnson 6                                                                | \$213 38<br>\$163 20<br>\$100 88<br>\$82 68<br>\$40 56                                   |                                                                             | Discount |
| Floor<br>Table Pickup<br>or | <br>Class/Department Items                                                                   | Sales                                                                                    |                                                                             |          |
| View Delivery               | DRINKS  63  \$                                                                               | 715.14                                                                                   |                                                                             |          |
| og-Out OnScreen<br>Keyboard | .≮ii                                                                                         | Calculate<br>Report Print                                                                | Char Hain<br>All Menu                                                       | TENDER   |

FINANCIAL REPORTS BY PRODUCT/SERVICE FINANCIAL REPORTS BY CUSTOMER FINANCIAL REPORTS BY CLASS/DEPARTMENT FINANCIAL REPORTS BY EMPLOYEE

| Superiory Reports Selias Halors Matager's News TimeGod | i Gataver Accurrent InportExta Alast. Ordine Help Ext. |
|--------------------------------------------------------|--------------------------------------------------------|
| Your Company's Name Goes Here                          |                                                        |
|                                                        | Lustomize Coinc/Bils                                   |
| Childs Food                                            | \$ 0.01 22 \$ 1 22 <b>&gt;</b>                         |
|                                                        | s outs 12 s x U                                        |
| ItemNo Description                                     | \$ 0.1 32 \$ 5 23                                      |
|                                                        | \$ 0.25 18 \$ 10 15                                    |
|                                                        | \$ 0.5 0 \$ 20 17                                      |
|                                                        |                                                        |
|                                                        | \$ 1 0 \$ 50 B                                         |
|                                                        | \$ 100 16                                              |
|                                                        | Mile Mar                                               |
|                                                        | Update                                                 |
|                                                        |                                                        |
| Item # Qty. 1                                          |                                                        |
| Cash O Charge O Check O M                              |                                                        |
|                                                        | Check Amount \$ 173.56                                 |
| Floor Pickup Line N                                    | Credit Card Amount \$ 523.54 0.00                      |
| Table or Delete a line                                 | Main                                                   |
| Edit Price                                             | Total Balance \$ 3.142.62 Menu                         |
|                                                        | 0.00 TENDER                                            |
| Log-Out OnScreen Custom Item Cle                       | Taxed items Total \$ 0.00                              |
| Log-Out Keyboard                                       | GRAND TOTAL \$ 0.00                                    |
|                                                        |                                                        |
|                                                        |                                                        |