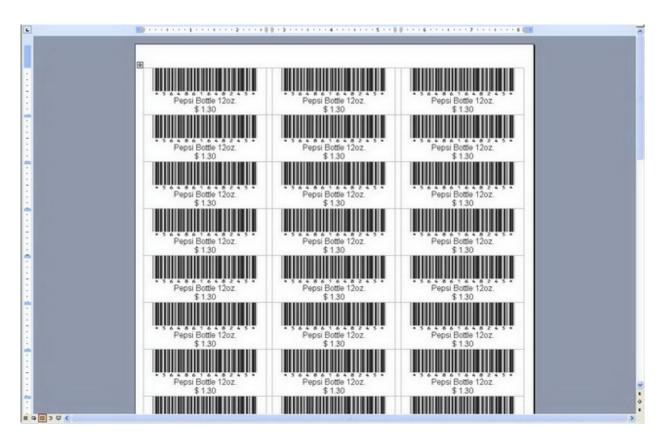

REFUNDS

BARCODE SCANNING / LABEL PRINTING PRINT LABELS FOR ANY ITEM WITH BARCODE, DESCRIPTION AND PRICE SUPPORTS HUNDREDS OF LABEL STANDARDS

UNLIMITED CUSTOMIZABLE "QUICK MENU BUTTONS" AND "SUB MENU BUTTONS" FOR EASY SELLING