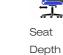

# **OTG11351G**

Zim | Grey High Back Weight Sensing Synchro-Tilter

- Synchro-tilt mechanism
- Wrap round mesh back design
- Black polyester seat with a Grey mesh back
- Height adjustable T-arms with soft self-skinned urethane (SSU) armcaps
- Multi position tilt-lock and weight sensing tension
- Seat depth adjustment
- Pneumatic seat height adjustment

#### Ergonomics

Lock

Arm Height

Waterfall

Seat

Edge

Synchro-Tilt Movement

Contoured Cushions