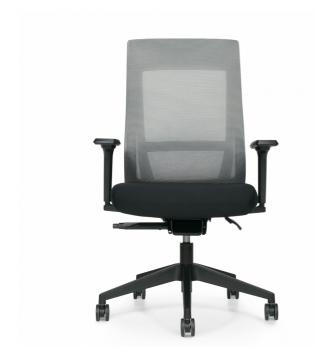

# **OTG11351G**

Zim | Grey High Back Weight Sensing Synchro-Tilter

- Synchro-tilt mechanism
- Wrap round mesh back design
- Black polyester seat with a Grey mesh back
- Height adjustable T-arms with soft self-skinned urethane (SSU) armcaps
- Multi position tilt-lock and weight sensing tension
- Seat depth adjustment
- Pneumatic seat height adjustment

## Upholstery Options:

| Back | Mesh - Grey     |
|------|-----------------|
| Seat | Black polyester |

Dimensions: 26"W x 24.5"D x 43"H Seat Height: 18" - 22.5" Weight: 37.5 lbs / 17.0 kg Volume: 5.75 ft<sup>3</sup> / 0.16 m<sup>3</sup>