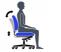

# **Offices**to**Go**

# **OTG11351G**

Zim | Grey High Back Weight Sensing Synchro-Tilter

- Synchro-tilt mechanism
- Wrap round mesh back design
- Black polyester seat with a Grey mesh back
- Height adjustable T-arms with soft self-skinned urethane (SSU) armcaps
- Multi position tilt-lock and weight sensing tension
- Seat depth adjustment
- Pneumatic seat height adjustment

## Upholstery Options:

| Back | Mesh - Grey     |
|------|-----------------|
| Seat | Black polyester |

Dimensions: 26"W x 24.5"D x 43"H Seat Height: 18" - 22.5" Weight: 37.5 lbs / 17.0 kg Volume: 5.75 ft<sup>3</sup> / 0.16 m<sup>3</sup>