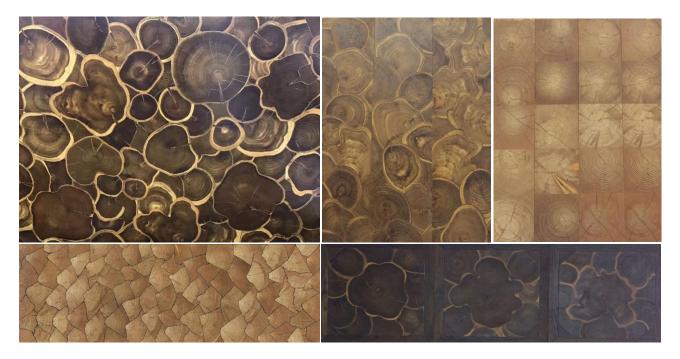

## NEW DEVELOPMENTS IN WALL PANELS AND END-GRAIN MANUFACTURED ON A PRE-PAID, MADE-TO-ORDER BASIS

We are proud to release to the market our newest concept to further enhance our sustainability credentials, reducing wastage and upcycling previously unused cuts from our Oak trees. By using discarded branches and other off-cuts, we can create bespoke, handmade wall panels completely unique in character and design.

Each panel is 15mm thick with a 2mm End-Grain top layer, making it more stable and limiting any splitting. Splitting is a common characteristic of End Grain products given that they're made out of a softer sapwood, and not the heartwood used for wood flooring. They react more noticeably to any change in humidity, so reducing the thickness makes them more flexible to these changes.

These intricate, handmade designs start from £97.50 per m2 and are normally supplied as unfinished, meaning that they can be treated on-site to meet the necessary fire regulations and achieve whatever colour and finish you desire.