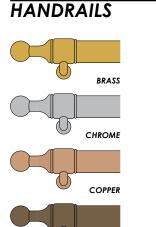

| FUEL TYPE                                            | FEET TYPE                | FINISH                              |
|------------------------------------------------------|--------------------------|-------------------------------------|
| □ DUAL FUEL □ Natural Gas (NG) □ Liquid Propane (LP) | CLAW Brass Chrome Bronze | KNOBS Brass Chrome Bronze Copper    |
| GAS Natural Gas Liquid Propane                       | CYLINDER Stainless Steel | HANDRAIL Brass Chrome Bronze Copper |