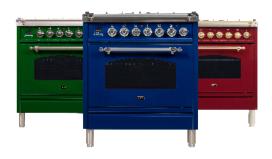

## NOSTALGIE ORDER FORM

| MODEL NUMBER: |  |  |
|---------------|--|--|
|               |  |  |

| COLOR                  | WIDTH        | DOOR TYPE    |
|------------------------|--------------|--------------|
| ☐ Antique White (AW)   | □ 30"        | ☐ Glass Door |
| ■ White (WH)           | <b>□</b> 36" |              |
| ■ Stainless Steel (SS) | <b>4</b> 0"  |              |
| ☐ Graphite Matte       | <b>4</b> 8"  |              |
| ☐ Glossy Black (BK)    | <b>6</b> 0"  |              |
| ■ Emerald Green (EG    | ;)           |              |
| ■ Midnight Blue (MB)   |              |              |
| ■ Blue Grey (GU)       |              |              |
| ■ Burgundy (BU)        |              |              |
| ■ RAL Color            | RAL Co       | lor number:  |
|                        |              |              |