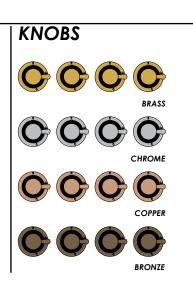

| FUEL TYPE                                            | FEET TYPE                | FINISH                              |
|------------------------------------------------------|--------------------------|-------------------------------------|
| □ DUAL FUEL □ Natural Gas (NG) □ Liquid Propane (LP) | CLAW Brass Chrome Bronze | KNOBS Brass Chrome Bronze Copper    |
| GAS Natural Gas Liquid Propane                       | CYLINDER Stainless Steel | HANDRAIL Brass Chrome Bronze Copper |