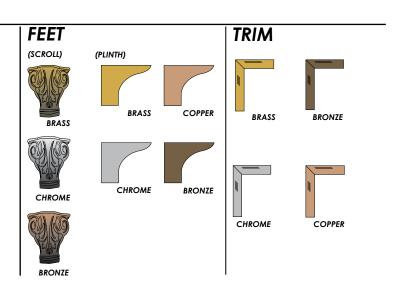

| FUEL TYPE                                            | FEET TYPE                | FINISH                              |
|------------------------------------------------------|--------------------------|-------------------------------------|
| □ DUAL FUEL □ Natural Gas (NG) □ Liquid Propane (LP) | CLAW Brass Chrome Bronze | KNOBS Brass Chrome Bronze Copper    |
| GAS Natural Gas Liquid Propane                       | CYLINDER Stainless Steel | HANDRAIL Brass Chrome Bronze Copper |