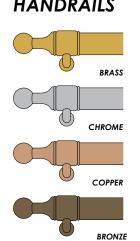

| FUEL TYPE                                            | FEET TYPE                | FINISH                              |
|------------------------------------------------------|--------------------------|-------------------------------------|
| □ DUAL FUEL □ Natural Gas (NG) □ Liquid Propane (LP) | CLAW Brass Chrome Bronze | KNOBS Brass Chrome Bronze Copper    |
| GAS Natural Gas Liquid Propane                       | CYLINDER Stainless Steel | HANDRAIL Brass Chrome Bronze Copper |