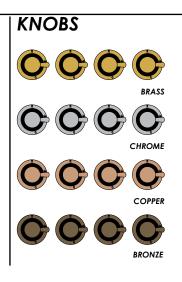

| FUEL TYPE                                            | FEET TYPE                | FINISH                              |
|------------------------------------------------------|--------------------------|-------------------------------------|
| □ DUAL FUEL □ Natural Gas (NG) □ Liquid Propane (LP) | CLAW Brass Chrome Bronze | KNOBS Brass Chrome Bronze Copper    |
| GAS Natural Gas Liquid Propane                       | CYLINDER Stainless Steel | HANDRAIL Brass Chrome Bronze Copper |