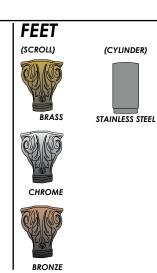

| FUEL TYPE                                            | FEET TYPE                | FINISH                              |
|------------------------------------------------------|--------------------------|-------------------------------------|
| □ DUAL FUEL □ Natural Gas (NG) □ Liquid Propane (LP) | CLAW Brass Chrome Bronze | KNOBS Brass Chrome Bronze Copper    |
| GAS Natural Gas Liquid Propane                       | CYLINDER Stainless Steel | HANDRAIL Brass Chrome Bronze Copper |